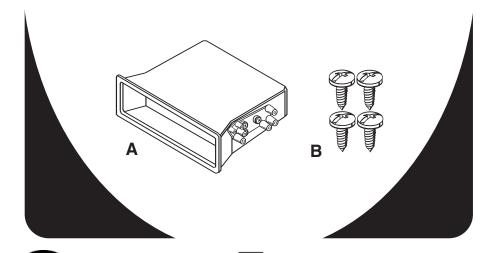

## KIT COMPONENTS

• A) Pocket • B) (4) #8 X 1/4" Phillip Screws

**INSTALLATION INSTRUCTIONS FOR PART 98-7499** 