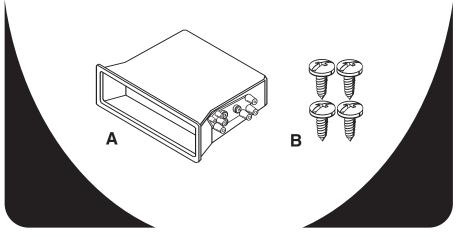

### KIT COMPONENTS

• A) Pocket • B) (4) #8 X 1/4" Phillip Screws

© COPYRIGHT 2001-2008 METRA ELECTRONICS CORPORATION Rev. 11-04-08