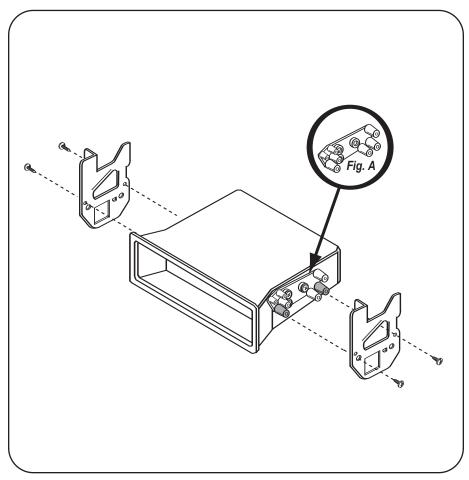

# **ALL VEHICLES**

Mount the factory brackets to the *shaded bosses* (Fig A) with **(4) #8 x 1/4" Phillip** screws supplied and mount the entire assembly to the sub-dash.