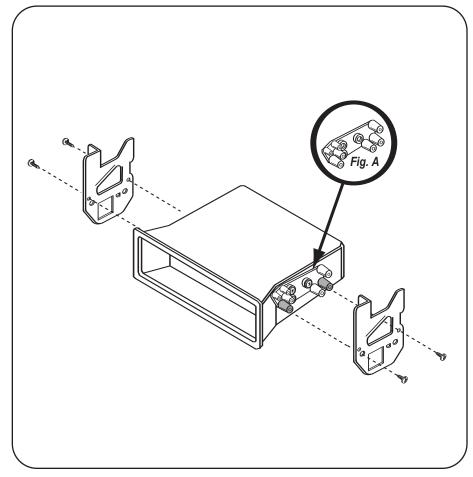

# **ALL VEHICLES**

Mount the factory brackets to the *shaded bosses* (Fig A) with **(4) #8 x 1/4" Phillip** screws supplied and mount the entire assembly to the sub-dash.