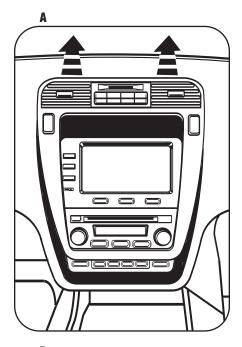

## ACURA MDX 2001-2006

- 1 Disconnect the negative battery terminal to prevent an accidental short circuit.
- 2 Unclip and remove trim panel around radio/display including a/c vents. (Figure A)
- 3 Remove (6) mounting screws and remove the audio/display unit from the dash. (Figure B)
- 4 Remove (8) screws from the audio unit and (4) screws from the display unit and remove the brackets from the audio/display assembly.