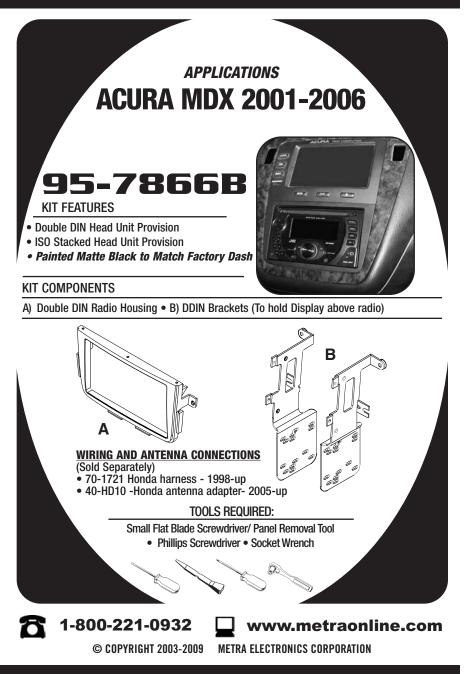

## ACURA MDX 2001-2006

- 1 Disconnect the negative battery terminal to prevent an accidental short circuit.
- 2 Unclip and remove trim panel around radio/display including a/c vents. (Figure A)
- 3 Remove (6) mounting screws and remove the audio/display unit from the dash. (Figure B)
- 4 Remove (8) screws from the audio unit and (4) screws from the display unit and remove the brackets from the audio/display assembly.