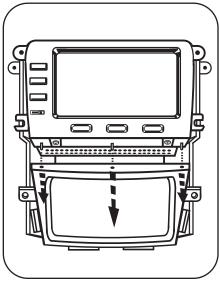

## ACURA MDX 2001-2006

- 1 Disconnect the negative battery terminal to prevent an accidental short circuit.
- 2 Unclip and remove trim panel around radio/display including a/c vents. (Figure A)
- 3 Remove (6) mounting screws and remove the audio/display unit from the dash. (Figure B)
- 4 Remove (8) screws from the audio unit and (4) screws from the display unit and remove the brackets from the audio/display assembly.