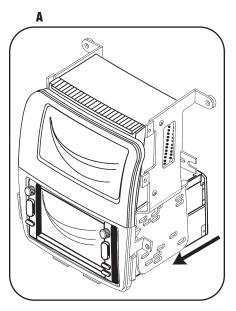

## ACURA MDX 2001-2006

- 1 Disconnect the negative battery terminal to prevent an accidental short circuit.
- 2 Unclip and remove trim panel around radio/display including a/c vents. (Figure A)
- 3 Remove (6) mounting screws and remove the audio/display unit from the dash. (Figure B)
- 4 Remove (8) screws from the audio unit and (4) screws from the display unit and remove the brackets from the audio/display assembly.

#### **DISPLAY UNIT ASSEMBLY**

\*Note: Refer also to the instructions included with the aftermarket radio.

- 1 Using the mounting screws from the display unit, attach the brackets supplied with the kit by aligning the guide pins on the display with the holes on the brackets. (Figure A)
- 2 Align guide pins on bottom of display unit with holes on top of housing and attach the unit to the housing using the (2) screws previously removed. (Figure B)

### DOUBLE DIN HEAD UNIT PROVISION/ ISO STACKED HEAD UNIT PROVISION

\*Note: Refer also to the instructions included with the aftermarket radio.

- 1 Locate the factory wiring harness in the dash. Metra recommends using the proper mating adapter from Metra or AXXESS. Re-connect the negative battery terminal and test the unit for proper operation.
- 2 Slide the Double DIN head unit or stacked ISO head units into the bracket/radio housing assembly and secure the Double DIN head unit or stacked ISO head units to the assembly using the screws supplied with the radio. (Figure A)
- **3** Reassemble dash in reverse order of disassembly.