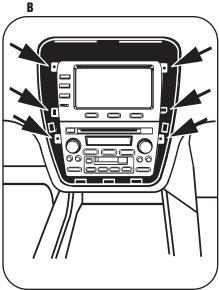

#### **DISPLAY UNIT ASSEMBLY**

\*Note: Refer also to the instructions included with the aftermarket radio.

- 1 Using the mounting screws from the display unit, attach the brackets supplied with the kit by aligning the guide pins on the display with the holes on the brackets. (Figure A)
- 2 Align guide pins on bottom of display unit with holes on top of housing and attach the unit to the housing using the (2) screws previously removed. (Figure B)