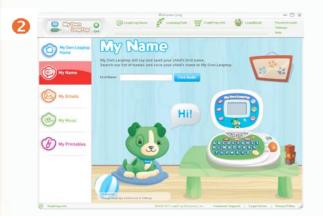

## Personalizing/ Personalising My Own Leaptop

- 2 My Name page: My Own Leaptop can use your child's name in songs and activities. Follow the instructions to save your child's name to My Own Leaptop. Click **Continue to My Emails** to go to the My Emails page.
- My Emails page: Pick a message to send to your child. Then, click the "Add Sender" link to choose the email's sender (for example, "Mommy"). When you have completed all three emails, click **Save to Leaptop** to save your emails to My Own Leaptop. Click **Continue to My Music** to go to the My Music page.
- My Music page: Select one sing-along song and up to five melodies to play on My Own Leaptop. Click Save to Leaptop to save the songs to My Own Leaptop. Click Done to return to the Home page.
- Make sure to watch the "syncing" message at the top of the application. Do not disconnect or turn off the Leaptop until the message says "Sync complete."
- You have now personalized/personalised Leaptop for your child. You can return to any screen at any time to make changes.
- To begin playing, click the Eject icon and remove the USB cable from My Own Leaptop.