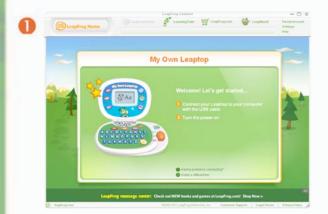

## LeapFrog Connect Quick Start Guide: My Own LeapTop™

Welcome to the LeapFrog Connect Application, a comprehensive system for managing all of your LeapFrog Connected toys! This Quick Start Guide provides basic instructions to get you started with LeapFrog Connect. Visit the LeapFrog Customer Support website for user guides, video tutorials and other support materials (<a href="http://www.leapfrog.com/support">http://www.leapfrog.com/support</a>). Visit the LeapFrog Connect online Help to guide you through the application features (<a href="http://lfccontent.leapfrog.com/help/index.html">http://lfccontent.leapfrog.com/help/index.html</a>).