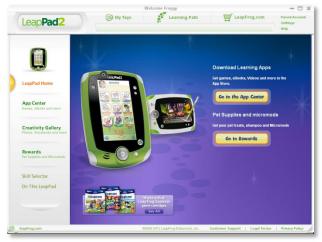

LeapFrog Connect Application for LeapPad

In order to experience all the features your LeapPad has to offer, you'll need to install the LeapFrog Connect application.

With the LeapFrog Connect application for LeapPad, you can download your included games, get pet supplies and Micromods, and view and share your child's photos, artwork and Storybooks.

# Now you're ready to download your included learning apps!

Your LeapPad comes with included learning apps and one app of your choice. These apps can be downloaded from the App Center on your first visit.

#### Download your included learning apps:

- 1. Click a LeapPad2 profile name to enter the LeapPad2 view.
- 2. Click Go to the App Center.
- 3. Browse the available included apps\*. When you find the one you want, click **Download.** The included apps listed on the page will download automatically along with the app you have selected.
- 4. If you haven't done so already, turn your LeapPad2 on and connect it to your computer. A syncing message will appear at the top of your window. It may take 10 to 20 minutes or longer for the syncing to be complete, so please be patient.