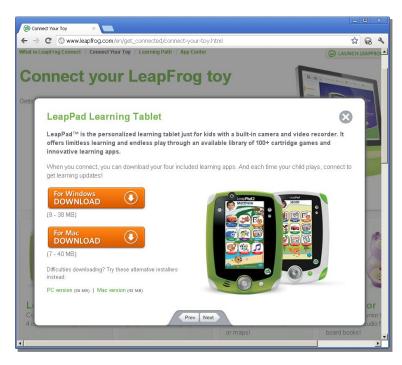

To install Leapfrog Connect, visit <u>http://www.leapfrog.com/support</u> in your browser and click on LeapFrog Connect. This will take you to the LeapFrog Connect Customer Support page where the application is available for download.

Follow the prompts to install the LeapFrog Connect application. Based on your connection speed, the initial installation can take anywhere from 10 to 20 minutes or longer.

When the LeapFrog Connect application starts up, you'll see the Home screen.