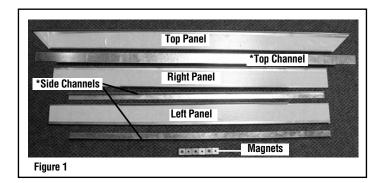

#### \* KIT CONTENTS:

1 ea. Top Panel

1 ea. Left Side Panel

1 ea. Right Side Panel

6 ea. Magnets

\* Note: Trim Kits with Brass and Stainless Finishes also include:

1 ea. Left Side Channel

1 ea. Right Side Channel

1 ea. Top Channel

Double-sided tape on panels

(If the kit you purchased includes channels and double-sided tape, they should be used)

CAUTION: CAREFULLY SEPARATE THE MAGNETS BY TWISTING THEM APART. BE VERY CAREFUL WHEN HANDLING, BECAUSE THE MAGNETS ARE VERY POWERFUL AND CAN SNAP TOGETHER UNEXPECTEDLY AND POSSIBLY PINCH THE SKIN OR FRACTURE THE MAGNETS.