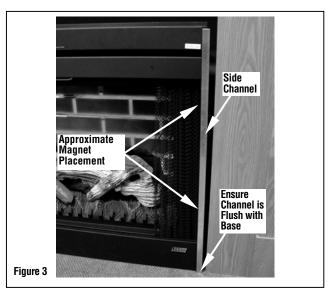

### Step 2.

- > Brass and Stainless Trim Kits Proceed to Step 3.
  - Black Trim Kits Proceed to Step 4.

**Step 3.** Place the side channels over the magnets (See *Figure 3*). Ensure that the two side channels are flush with the bottom of the fireplace. The wider side of the side channel should be on the front of the fireplace face after installation.