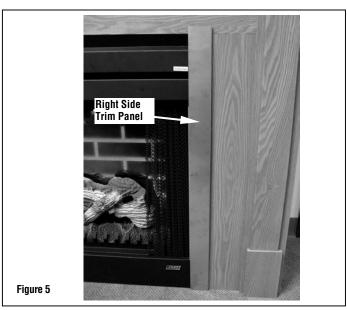

**Step 4.** Install the side trim panels onto each side of fireplace face as follows:

- Brass and Stainless Trim Kits Place side trim over channels, then press firmly so double sided tape adheres panels to channels (see Figure 5).
- ▶ Black Trim Kits Place side trim panels over magnets on each side of the fireplace face as shown in *Figure 5*.