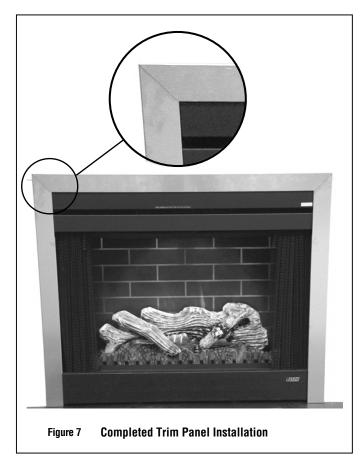

**Step 6**. Place 2 magnets on the backside of the top trim panel as shown in *Figure 6*.

**Step 7**. Place the Top Trim Panel over the Side Trim Panels as shown in *Figure 7*.

- Brass and Stainless Trim Kits The metal channel should go behind the side trim panels. Squeeze top and side trim pieces together.
- Black Trim Kits The magnets act as support to hold the trim panel in place.