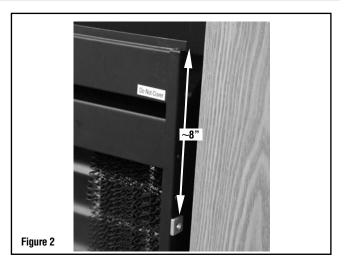

## ENSURE FIREPLACE IS COOL TO THE TOUCH BEFORE STARTING INSTALLATION OF THE TRIM KIT

**Step 1.** Place 2 magnets on each side of the fireplace, placed at approximately 8" from the top and 8" from the base. See *Figure 2*.