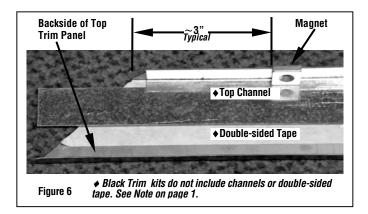

#### Step 5.

- Brass and Stainless Trim Kits Peel off the backing on double-sided tape on the backside of the top trim panel. Press fit the top channel against the top trim panel as shown in Figure 6.
- ➤ Black Trim Kits Proceed to Step 6.

**Step 6**. Place 2 magnets on the backside of the top trim panel as shown in *Figure 6*.

**Step 7**. Place the Top Trim Panel over the Side Trim Panels as shown in *Figure 7*.

- Brass and Stainless Trim Kits The metal channel should go behind the side trim panels. Squeeze top and side trim pieces together.
- Black Trim Kits The magnets act as support to hold the trim panel in place.