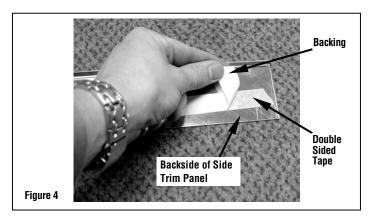

**Step 3**. Peel off the backing on the double-sided tape on the backside of each side trim panel (see *Figure 4*). Avoid touching the sticky surface of the tape.

NOTE: DIAGRAMS & ILLUSTRATIONS NOT TO SCALE.