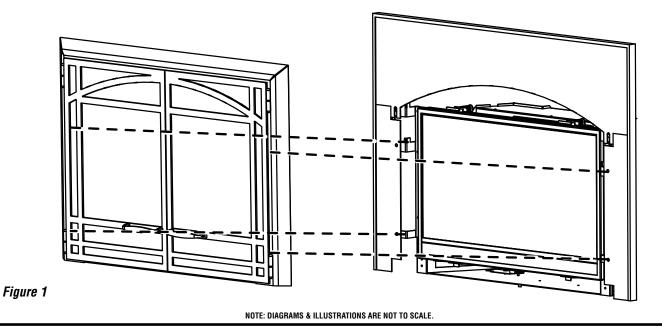

## INSTALLATION INSTRUCTIONS

The four hanging brackets are pre-mounted onto the back of the screen face. To install the screen face on the Designer or Ravenna gas insert, align the four hanging brackets with their corresponding mounting brackets, located on the left and right side of the insert. Set the hanging brackets onto the mounting brackets and slide the face down until the brackets are fully seated (see *Figure 1*).