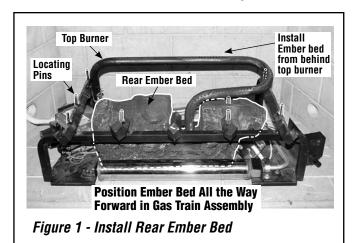

## LOG PLACEMENT INSTRUCTIONS

1. Place rear ember bed as shown in Figure 1.

2. Place rear log onto the two rear grate locating pins as shown in *Figure 2* (the locating pins are outlined in *Figure 1*).