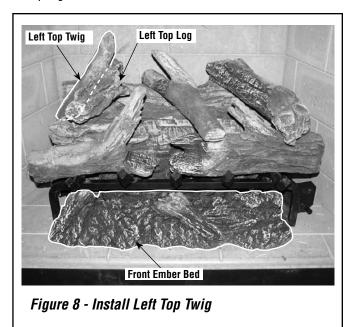

Figure 6 - Install Center Top Log

7. Place the right top log onto rear log locating pin and the right front log locating pin as shown in *Figure 7*.

8. Place Left Top Twig (24" and 30" models only) onto corresponding notch on rear log as shown in *Figure 8*. The front of the Left Top Twig should be up against and behind the left top log.

9. Place the front ember bed log as shown in Figure 8.

Figure 9 - Completed Installation

Lennox™ reserves the right to make changes at any time, without notice, in design, materials, specifications, prices and also to discontinue colors, styles and products.