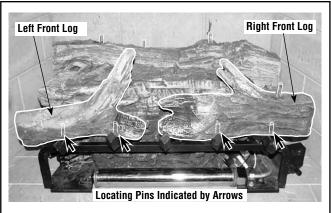

3. Place middle log onto left middle grate locating pin and the rear ember bed locating pin as shown in *Figure 3*.

Figure 3 - Install Middle Log

4. Place left and right front logs onto front grate locating pins as shown in *Figure 4*.