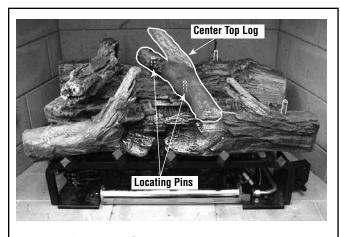

Figure 4 - Install Left and Right Front Logs

5. Place left top log onto rear log and middle log locating pins as shown in *Figure 5*.

Figure 5 - Install Left Top Log

6. Place the center top log onto the rear log locating pin and middle log locating pin as shown in *Figure 6*.

Figure 6 - Install Center Top Log

7. Place the right top log onto rear log locating pin and the right front log locating pin as shown in *Figure 7*.

8. Place Left Top Twig (24" and 30" models only) onto corresponding notch on rear log as shown in *Figure 8*. The front of the Left Top Twig should be up against and behind the left top log.