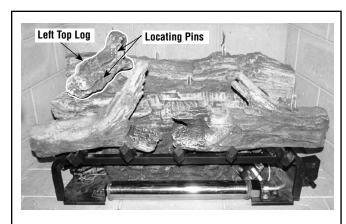

Figure 4 - Install Left and Right Front Logs

5. Place left top log onto rear log and middle log locating pins as shown in *Figure 5*.

Figure 5 - Install Left Top Log

6. Place the center top log onto the rear log locating pin and middle log locating pin as shown in *Figure 6*.