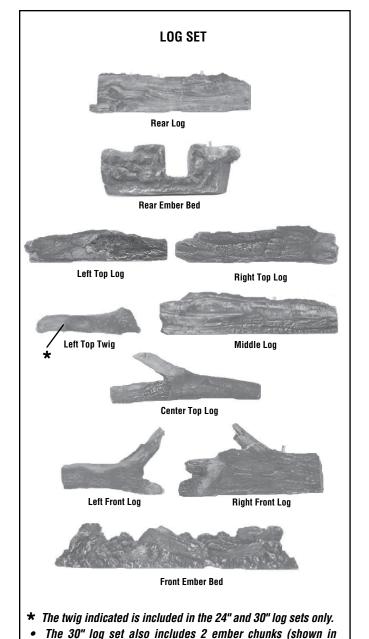

in soot and/or excessive production of carbon monoxide (CO), a colorless, odorless, toxic gas.
- The size and position of the log set was engineered to give the appliance a safe, reliable and attractive flame pattern. Any attempt to use a different log set with the Shadowdance series gas train models, LSVFSD-NG OR LSVFSD-LP will void the warranty and will result in incomplete combustion, sooting, and poor flame quality.
- Do not add extra logs or ornaments such as pine cones, vermiculite or rock wool. Using these added items can cause sooting.
- Do not place any lava rock on logs or burners.
   This may cause sooting. Only place lava rock on floor of fireplace.
- All warnings and precautions in the installation and operation manual provided with the appliance apply to these instructions.



Fiaure 9).

## LOG PLACEMENT INSTRUCTIONS

1. Place rear ember bed as shown in Figure 1.



2. Place rear log onto the two rear grate locating pins as shown in *Figure 2* (the locating pins are outlined in *Figure 1*).



3. Place middle log onto left middle grate locating pin and the rear ember bed locating pin as shown in *Figure 3*.



Figure 3 - Install Middle Log

4. Place left and right front logs onto front grate locating pins as shown in *Figure 4*.



Figure 4 - Install Left and Right Front Logs

5. Place left top log onto rear log and middle log locating pins as shown in *Figure 5*.



Figure 5 - Install Left Top Log

6. Place the center top log onto the rear log locating pin and middle log locating pin as shown in *Figure 6*.



Figure 6 - Install Center Top Log

7. Place the