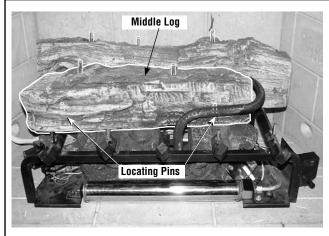

3. Place middle log onto left middle grate locating pin and the rear ember bed locating pin as shown in *Figure 3*.

Figure 3 - Install Middle Log

4. Place left and right front logs onto front grate locating pins as shown in *Figure 4*.