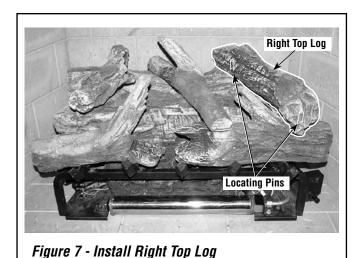

Figure 6 - Install Center Top Log

7. Place the right top log onto rear log locating pin and the right front log locating pin as shown in *Figure 7*.

8. Place Left Top Twig (24" and 30" models only) onto corresponding notch on rear log as shown in *Figure 8*. The front of the Left Top Twig should be up against and behind the left top log.