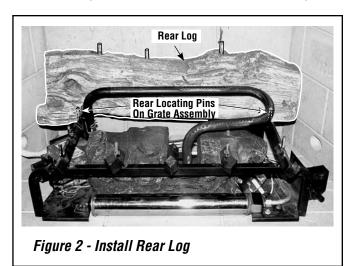

## LOG PLACEMENT INSTRUCTIONS

1. Place rear ember bed as shown in Figure 1.

2. Place rear log onto the two rear grate locating pins as shown in *Figure 2* (the locating pins are outlined in *Figure 1*).