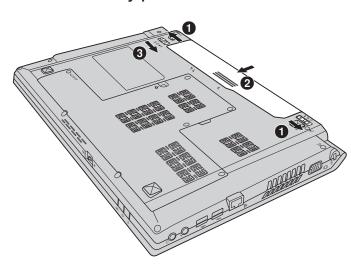

### Initial setup instructions

1 Install the battery pack

Connect to the power

• Attention:

Connect the power cord to the AC adapter firmly, poor connections may result in damages to the AC adapter.

Press the power button