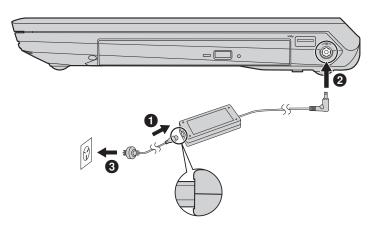

### Initial setup instructions

1 Install the battery pack

Connect to the power

• Attention:

Connect the power cord to the AC adapter firmly, poor connections may result in damages to the AC adapter.

Press the power button