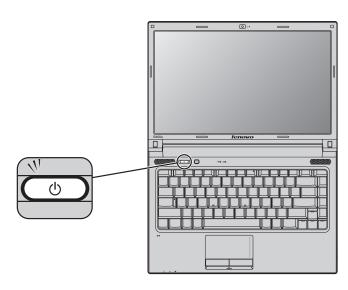

### Initial setup instructions

1 Install the battery pack

Connect to the power

• Attention:

Connect the power cord to the AC adapter firmly, poor connections may result in damages to the AC adapter.

Press the power button