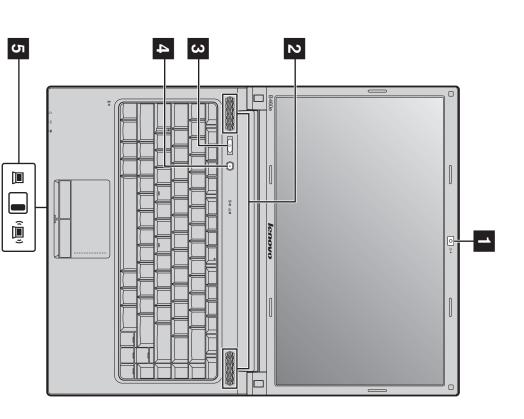

## **Buttons and functions**

- 1 Integrated camera 2 Speakers
- 3 Power button
- 4 OneKey Rescue system button

When the computer is powered off, press this button to start OneKey Rescue system.

5 Wireless radio switch

Slide this switch to turn on/off the wireless radio of all wireless devices on the computer.