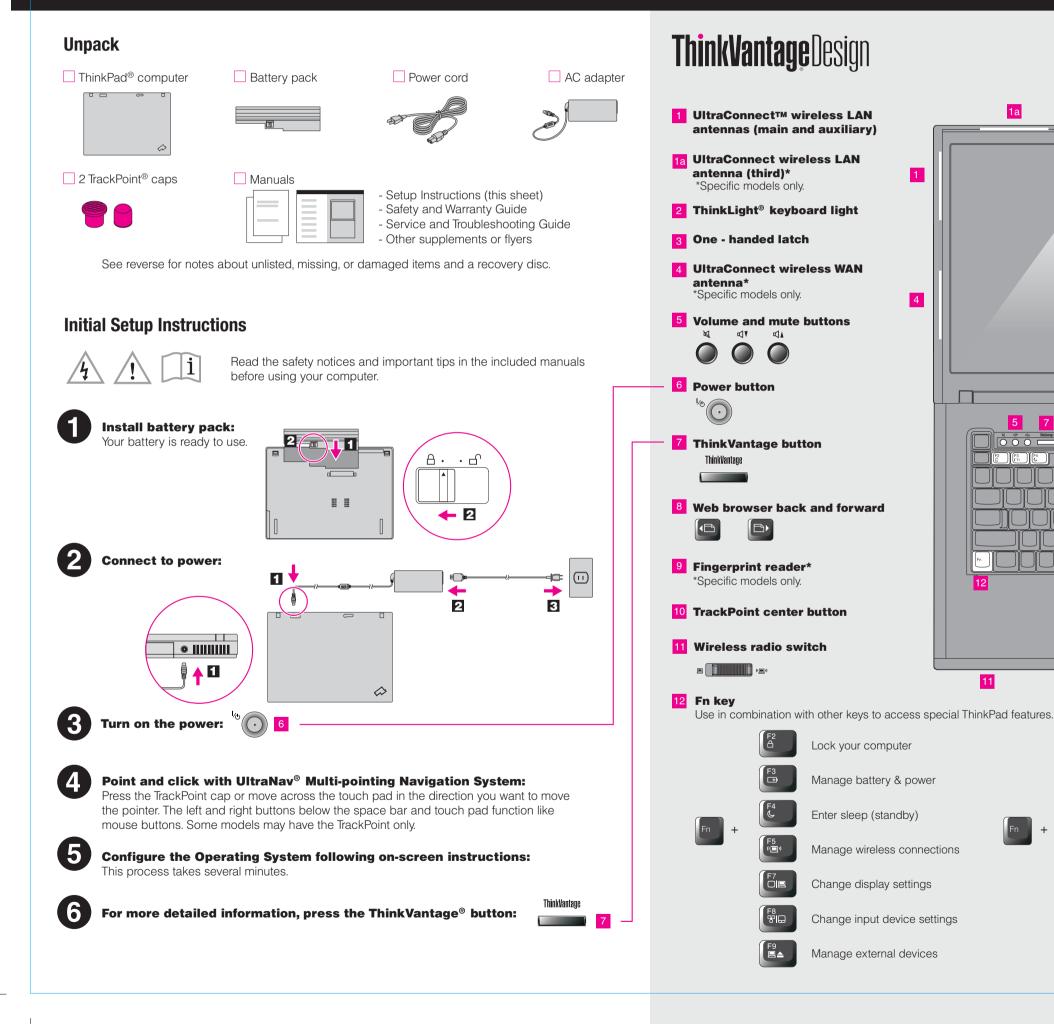

## **T61 Setup Poster** P/N 42W9589 3/2/2007

Size : 11x14 inches

Process Magenta (This plate must be printed in PMS 032cvc)

1

4

1a

5

11

## ThinkPad.

## **T61 Setup Poster** P/N 42W9589 3/2/2007

Size : 11x14 inches

Process Magenta (This plate must be printed in PMS 032cvc)

Font : IBM Fonts and Helvetica Neue Family Material: 100 gsm gloss art paper (Use 100% recycled paper in only Japan.) Blue line shows die-cut. DO NOT PRINT. Please change the barcode No.