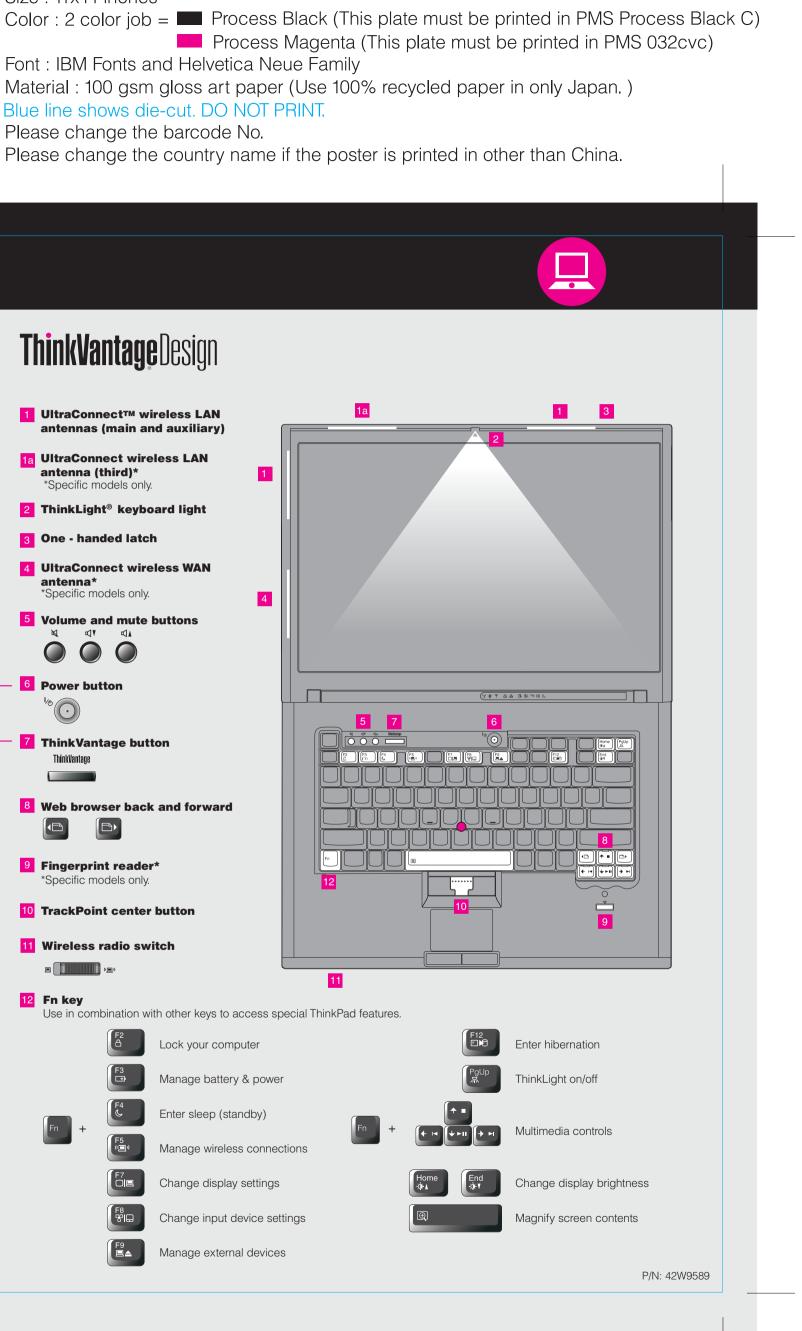

## **T61 Setup Poster** P/N 42W9589 3/2/2007

Size : 11x14 inches

Process Magenta (This plate must be printed in PMS 032cvc)

1

4

1a

5

11

## **T61 Setup Poster** P/N 42W9589 3/2/2007

Size : 11x14 inches

Process Magenta (This plate must be printed in PMS 032cvc)

Font : IBM Fonts and Helvetica Neue Family Material: 100 gsm gloss art paper (Use 100% recycled paper in only Japan.) Blue line shows die-cut. DO NOT PRINT. Please change the barcode No.