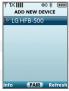

- Before you begin, place the *Bluetooth* device into pairing mode.\* From standby mode and with the slide closed, press of for Menu.
- 2. Select Settings & Tools (9).
- 3. Press the 4 Key for Bluetooth Menu (4).
- 4. Press or to select Add New Device (1).
- 5. Press 🐼 to search for the device.
- 6. Select your device from the results by pressing 👁.
- 7. Press 🐼 for Yes to connect to the device.