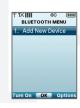

- Before you begin, place the *Bluetooth* device into pairing mode.\* From standby mode and with the slide closed, press of for Menu.
- 2. Select Settings & Tools (9).
- 3. Press the 4 Key for Bluetooth Menu (4).
- 4. Press or to select Add New Device (1).
- 5. Press 🐼 to search for the device.
- 6. Select your device from the results by pressing 👁.
- 7. Press 🐼 for Yes to connect to the device.