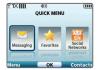

By default, when you open the slide on your LG Cosmos, the Quick Menu appears. This menu gives you access to text messaging, your favorites, and social networking.

- 1. Open the slide on your LG Cosmos. The Quick Menu should appear.\*
  - Select Messaging to begin a new text message or to access your voicemail, mobile IM, email, and more.
  - Select Favorites to access your favorites or to add a new favorite. For more information on adding a favorite, see the Adding Favorite Contacts panel on this Quick Start Guide.
  - Select Social Networks to access various social networks, such as Facebook<sup>®</sup>, MySpace<sup>™</sup>, and Twitter<sup>™</sup>. You may also add additional social networks by pressing the Left Soft Key for New.