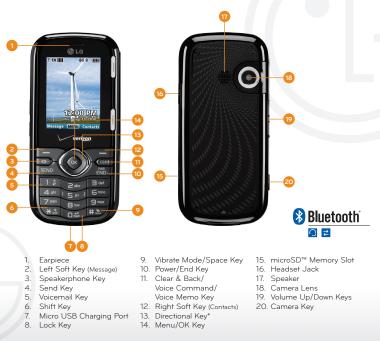

QWERTY Keyboard

Using Social Networks

Adding Favorite Contacts

Accessing and Using the Quick Menu

Bluetooth® Pairing

Update your status and upload pictures via the Social Networks feature on LG Cosmos! Stay in touch with friends and family, and keep everyone updated on events as they happen!

\*Refer to your *Bluetooth* accessory's user guide for information about initiating pairing mode and the passcode, if asked (typically "0000").

Note: Bluetooth accessories sold separately. Download from Www.Somanuals.com. All Manuals Search And Download.

Bluetooth Headset (HBM-570 – Dark Blue, Pink, and Purple)

Bluetooth Solar Speakerphone (HFB-500) Vehicle Power Charger

## Accessories for convenience and fashion are available at www.VerizonWireless.com.

All materials in this guide including, without limitation, the design, the text, and any marks are the property of LG Electronics, Inc. Oxpyright @ 2010 LG Electronics, Inc. CALL RIGHTS RESERVED. LG is a registered trademark of LG Electronics, Inc. Cosmos<sup>116</sup> is a trademark of vision Wireless. Teatures and specifications are subject to change without prior notice. The use of non-LG approved accessories will void the warranty and may result in damage to the phone, the phone exploding, or other dangerous conditions interd trademarks or will be the phone. If the phone exploding, or other dangerous conditions interd trademarks or wind by Bluetooth SIG. Inc. and any use of such marks by LG Electronics MobileCorm, U.S.A., Inc. Is under license. Other trademarks and trade names are those of their respective owners. Unless otherwise specified herein, all accessories referenced herein are sold separately.

Free Manuals Download Website <u>http://myh66.com</u> <u>http://usermanuals.us</u> <u>http://www.somanuals.com</u> <u>http://www.4manuals.cc</u> <u>http://www.4manuals.cc</u> <u>http://www.4manuals.cc</u> <u>http://www.4manuals.com</u> <u>http://www.404manual.com</u> <u>http://www.luxmanual.com</u> <u>http://aubethermostatmanual.com</u> Golf course search by state

http://golfingnear.com Email search by domain

http://emailbydomain.com Auto manuals search

http://auto.somanuals.com TV manuals search

http://tv.somanuals.com