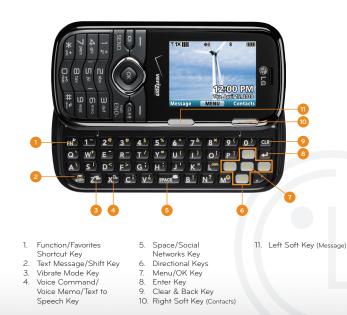

## **Update Status**

- 1. With the slide open and from the Quick Menu, select **Social Networks**.
- 2. Highlight a social network and press or.
- 3. Select **Status Update (1)**, enter a message with the QWERTY keyboard, and press .\*

## Upload a Picture

- 1. With the slide open and from the Quick Menu, select **Social Networks**.
- 2. Highlight a social network and press or.
- 3. Select **Picture Upload (2)**, highlight the image you wish to upload, and press ...\*

(\*12 UII (\*)) QUICK MENU Messaging Favorites yecryshut Lakarures Menu OK Contacts

\*If this is the first time you have updated your status or uploaded a picture, you will then receive a text message with instructions on how to link your phone to your social network for future updates and uploads.

LG Cosmos features a handy Favorites function. Add up to 10 favorites for quick and easy messaging to your most used contacts.

- 1. With the slide open and from the Quick Menu, select **Favorites**.
- 2. Press or Add.
- 3. Press or to select Contacts (1).
- 4. Press or to mark a highlighted contact.
- 5. Press the Left Soft Key for Done.

By default, when you open the slide on your LG Cosmos, the Quick Menu appears. This menu gives you access to text messaging, your favorites, and social networking.

- 1. Open the slide on your LG Cosmos. The Quick Menu should appear.\*
  - Select Messaging to begin a new text message or to access your voicemail, mobile IM, email, and more.
  - Select Favorites to access your favorites or to add a new favorite. For more information on adding a favorite, see the Adding Favorite Contacts panel on this Quick Start Guide.
  - Select Social Networks to access various social networks, such as Facebook<sup>®</sup>, MySpace<sup>™</sup>, and Twitter<sup>™</sup>. You may also add additional social networks by pressing the Left Soft Key for New.

| ♥1X IIII ⊕)) (IIII<br>SOCIAL NETWORKS |      |         |
|---------------------------------------|------|---------|
| 🖪 Faceboo                             | ok   |         |
| MySpac                                | e    |         |
| 🕒 Twitter                             |      |         |
|                                       |      |         |
|                                       |      |         |
| New                                   | SEND | Options |

\*You may enable or disable this menu under Settings & Tools (9) > Phone Settings (8) > Set Shortcuts (2) > Set Slide Open View (4). Download from Www.Somanuals.com. All Manuals Search And Download. Enjoy the convenience of hands-free communication with *Bluetooth* wireless technology on your LG Cosmos!

- Before you begin, place the *Bluetooth* device into pairing mode.\* From standby mode and with the slide closed, press of for Menu.
- 2. Select Settings & Tools (9).
- 3. Press the 4 Key for Bluetooth Menu (4).
- 4. Press or to select Add New Device (1).
- 5. Press 🐼 to search for the device.
- 6. Select your device from the results by pressing 👁.
- 7. Press 🐼 for Yes to connect to the device.

\*Refer to your *Bluetooth* accessory's user guide for information about initiating pairing mode and the passcode, if asked (typically "0000").

Note: Bluetooth accessories sold separately. Download from Www.Somanuals.com. All Manuals Search And Download.

Bluetooth Headset (HBM-570 – Dark Blue, Pink, and Purple)

Bluetooth Solar Speakerphone (HFB-500) Vehicle Power Charger

## Accessories for convenience and fashion are available at www.VerizonWireless.com.

All materials in this guide including, without limitation, the design, the text, and any marks are the property of LG Electronics, Inc. Oxpyright @ 2010 LG Electronics, Inc. CALL RIGHTS RESERVED. LG is a registered trademark of LG Electronics, Inc. Cosmos<sup>116</sup> is a trademark of vision Wireless. Teatures and specifications are subject to change without prior notice. The use of non-LG approved accessories will void the warranty and may result in damage to the phone, the phone exploding, or other dangerous conditions interd trademarks or will be the phone. If the phone exploding, or other dangerous conditions interd trademarks or wind by Bluetooth SIG. Inc. and any use of such marks by LG Electronics MobileCorm, U.S.A., Inc. Is under license. Other trademarks and trade names are those of their respective owners. Unless otherwise specified herein, all accessories referenced herein are sold separately.