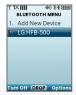

By default, when you open the slide on your LG Cosmos, the Quick Menu appears. This menu gives you access to text messaging, your favorites, and social networking.

- 1. Open the slide on your LG Cosmos. The Quick Menu should appear.\*
  - Select Messaging to begin a new text message or to access your voicemail, mobile IM, email, and more.
  - Select Favorites to access your favorites or to add a new favorite. For more information on adding a favorite, see the Adding Favorite Contacts panel on this Quick Start Guide.
  - Select Social Networks to access various social networks, such as Facebook<sup>®</sup>, MySpace<sup>™</sup>, and Twitter<sup>™</sup>. You may also add additional social networks by pressing the Left Soft Key for New.