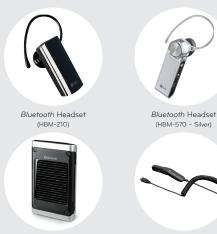

Bluetooth Headset (HBM-570 – Dark Blue, Pink, and Purple)

Bluetooth Solar Speakerphone (HFB-500) Vehicle Power Charger