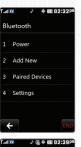

### **Bluetooth® Pairing**

Forget looking around for that lost cable. With the UX830, you can connect wirelessly to headsets, speakers, phones and more.

- 1. Set your Bluetooth accessory into pairing mode.\*
- 2. Press the HOLD **Key** twice on the left side of the phone to unlock the touch screen.
- 3. Touch Menu 

  Settings 

  > Sluetooth > Add New (2).
- 4. When prompted to turn on Bluetooth, touch Yes (1).
- 5. Touch **Search (1)** to begin a new search.
- Once the Bluetooth device has been found, highlight it and touch Pair.
- Enter the PIN code\* (typically "0000" 4 zeroes) and touch Pair.
- 8. Touch Yes (1) to connect with the device.