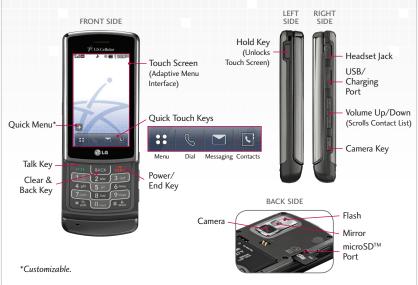

### **Touch Screen**

#### **Touch Protection**

The touch screen is automatically locked when the phone is closed or after the phone is inactive for 14 seconds (default).

#### Unlocking the Touch Screen (3 Ways)

- Press the HOLD Key on the left side of the phone twice.
- Touch 🚹.
- Open the slider.

#### Using the Touch Screen

- Use the tip of your finger to touch the center of a touch key.
- It's not necessary to press hard. A light touch will do.
- Press and drag your finger up or down to scroll.
- You can also scroll using the scroll bar on the right side of the screen. Drag your finger directly on the bar or touch a section of the bar to quickly jump to off-screen items.
- Touch **End** at any time to return to the idle screen.

#### **Touch Screen Settings**

- If the touch screen is not responding as you expect, calibrate the screen for touch accuracy. Touch Menu > Settings > Sound & Touch > Touch Calibration (9).
   Download from Www.Somanuals.com. All Manuals Search And Download.