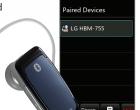

### **Bluetooth® Pairing**

Forget looking around for that lost cable. With the UX830, you can connect wirelessly to headsets, speakers, phones and more.

- 1. Set your Bluetooth accessory into pairing mode.\*
- 2. Press the HOLD **Key** twice on the left side of the phone to unlock the touch screen.
- 3. Touch Menu 

  Settings 

  > Sluetooth > Add New (2).
- 4. When prompted to turn on Bluetooth, touch Yes (1).
- 5. Touch **Search (1)** to begin a new search.
- Once the Bluetooth device has been found, highlight it and touch Pair.
- Enter the PIN code\* (typically "0000" 4 zeroes) and touch Pair.
- 8. Touch Yes (1) to connect with the device.