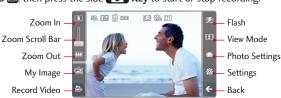

#### Taking a Picture

- 1. Press the HOLD Key twice on the left side of the phone to unlock the touch screen.
- 2. Rotate the phone horizontally and press and hold the side **(6) Key**.
- 3. Refer to the callouts below for options.
- 4. Press to take the picture. Touch **Send** to send it to someone.

#### Recording a Video

- 1. Press HOLD twice on the left side of the phone to unlock the touch screen.
- 2. Rotate the phone horizontally and press and hold .
- 3. Touch **Record Video** 🖨, then press the side 💽 **Key** to start or stop recording.