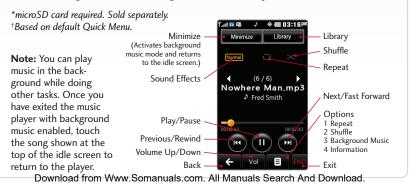

## **Playing Music**

Enjoy your favorite songs on the go with the UX830. This sophisticated phone features an integrated music player with a customizable equalizer. Turn up the volume and rock out!\*

- 1. Insert a microSD card containing music.
- 2. Press the HOLD Key twice on the left side of the phone to unlock the touch screen.
- 3. Touch Quick Menu , then Music.
- 4. Select a song from one of the categories, then touch Play.