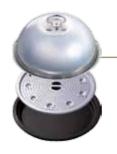

Charcoal Lighting Heater™

Active Convection

Indian Bread Basket

Keep Moisture

## Active Convection<sup>TM</sup>

Enabled with four heaters that are uniformly placed to give you deeply and evenly cooked food. Active Convection™ also comes with adjustable speed for the convection fan and heat for the grills, saving you energy and time. Making it the world's first Active Convection™ Microwave.

Indian Bread Basket

Naans have never been more tasty! LG's Auto Cook Menu enables you to prepare a variety of Indian Breads like Parathas, Appams and Missi Roti.