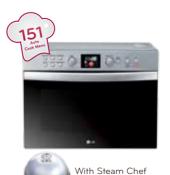

#### MP 9889FCR

- 38 Litre Capacity
- Round Cavity
- Multi Rotisserie
- 151 Auto Cook Menu
- 24 Steam Cook Menu Baker's Basket
- Speed Cooking
- · Next Step Guide
- Steam Clean • Defrost Non-Vea
- Stylish Pull Down Handle Design
- Steam Chef
- Multi Cook Tawa
- 101 Indian Auto Cook Menu
- 40% Energy Saving
- Keep Warm
- Defrost Vea

With Steam Chef: This unique stainless steel accessory helps generate steam to cook food in a healthy and tasty way. Also, t helps you prepare tasty and healthy dishes such as Momos, Sprouts, Steam Fish, Avial, Idiyappam etc.