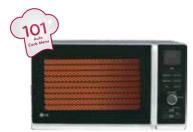

#### **MJ3281BCG**

#### Charcoal Lighting Heater™, First time in India

- 32 Litre Capacity
- Attractive Pull Down Handle Design
- Dual VFD Display
- 132 Indian Auto Cook Menu
- 20 Charcoal Recipes
- Indian Bread Basket, first time in Microwaves
- · Healthy Fry For health & calorie conscious
- 11 Steam Cook menu
- Steel Steam ChefMulti Rotisserie
- Multi Cook Tawa<sup>1</sup>
- Next Step Guide
- Steam Clean