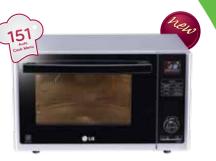

#### MP 9889FCR

- 38 Litre Capacity
- Round Cavity
- Multi Rotisserie
- 151 Auto Cook Menu
- 24 Steam Cook Menu Baker's Basket
- Speed Cooking
- · Next Step Guide
- Steam Clean • Defrost Non-Vea
- Stylish Pull Down Handle Design
- Steam Chef
- Multi Cook Tawa
- 101 Indian Auto Cook Menu
- 40% Energy Saving
- Keep Warm
- Defrost Vea

#### MP9889FCR

#### SolarDom Microwave Oven

- Stylish Pull Down Handle Design
- Round Cavity
- Steam Chef
- Multi Rotisserie
- 101 Indian Auto Cook Menu
- 24 Steam Cook Menu
- Baker's Basket
- Speed Cooking Save upto 40% Energy
- Next Step Guide
- Keep Warm
- Steam Clean
- Defrost Veg/Non-Veg