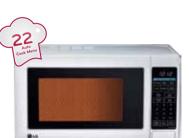

#### MJ3281BPG

#### Charcoal Lighting Heater™, First time in India

- 32 Litre Capacity
- Attractive Pull Down Handle Design
- Dual VFD Display
- 132 Indian Auto Cook Menu20 Charcoal Recipes
- Indian Bread Basket, first time in Microwaves
  Healthy Fry For health & calorie conscious
- Keep Moisture
- Motorized Rotisserie
- Multi Cook Tawa
- Next Step GuideSteam Clean