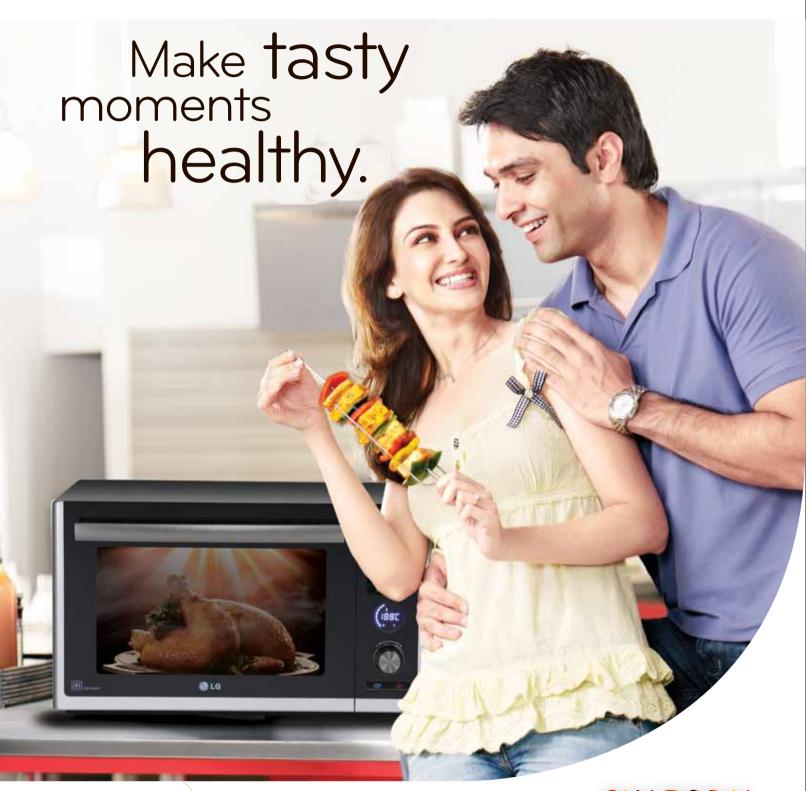

# Delightfully healthy, magnificently gourmet.

Enjoy the taste of tandoor cooked delicacies from the comfort of your kitchen. Cook grilled food but don't compromise on health. These ovens with Charcoal Lighting Heater™ preserve nutrition, and since the food is not exposed to fire and no smoke is emitted in cooking, it remains delicious and healthy. Perhaps the perfect companion for your barbecue parties.

# Now with LG's Charcoal Lighting Heater<sup>™</sup> you can enjoy food the healthy way.

## Choice of a healthy lifestyle: Charcoal Lighting Heater<sup>TM</sup>

food cooked by the Traditional Method. Also, cooking in LG's Charcoal Lighting Heater™ leads to better

extraction of Lycopene and better retention of Vitamin C & Food Weight.