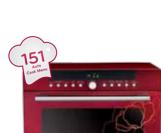

#### **MJ3281BCG**

#### Charcoal Lighting Heater™, First time in India

- 32 Litre Capacity
- Attractive Pull Down Handle Design
- Dual VFD Display
- 132 Indian Auto Cook Menu
- 20 Charcoal Recipes
- Indian Bread Basket, first time in Microwaves
- · Healthy Fry For health & calorie conscious
- 11 Steam Cook menu
- Steel Steam ChefMulti Rotisserie
- Multi Cook Tawa<sup>1</sup>
- Next Step Guide
- Steam Clean