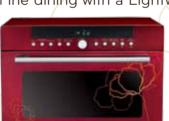

#### **MJ3281BCG**

#### Charcoal Lighting Heater™, First time in India

- 32 Litre Capacity
- Attractive Pull Down Handle Design
- Dual VFD Display
- 132 Indian Auto Cook Menu
- 20 Charcoal Recipes
- Indian Bread Basket, first time in Microwaves
- · Healthy Fry For health & calorie conscious
- 11 Steam Cook menu
- Steel Steam ChefMulti Rotisserie
- Multi Cook Tawa<sup>1</sup>
- Next Step Guide
- Steam Clean