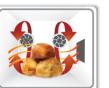

## How is LG's Double Convection Fan Technology better than that of conventional Microwave Ovens?

Conventional Microwave Oven

Single fan placed at the back cooks food at normal

#### Double Convection Fan Technology

Because of its Double Convection Fan Technology, DuoChef delivers a constant and homogenous temperature, resulting in evenly cooked food, faster.