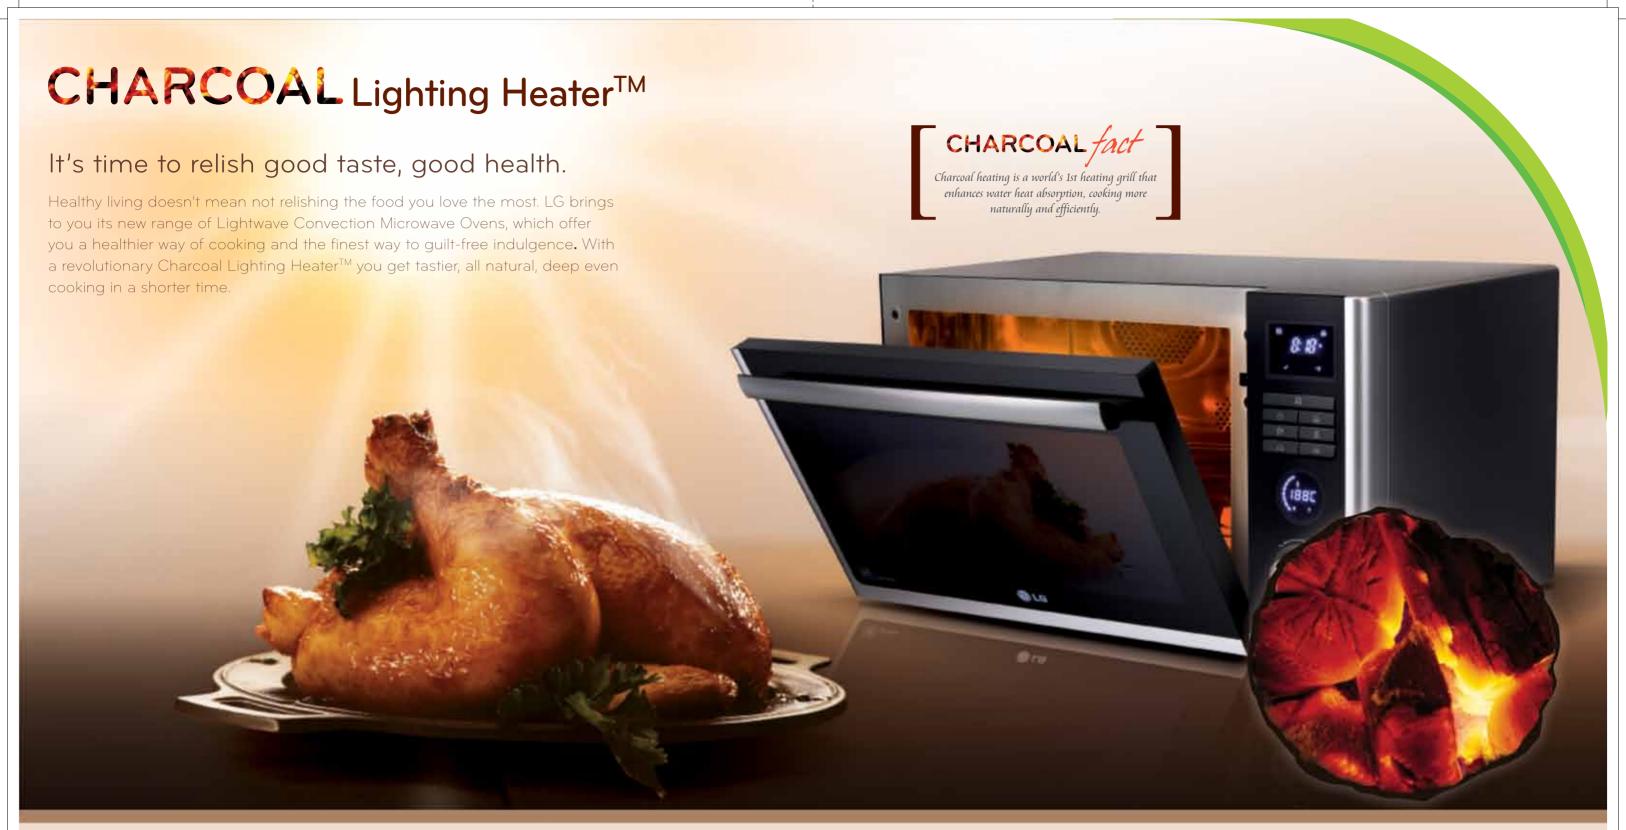

Introducing the World's 1st Charcoal Lighting Heater™, available only with LG Microwave Ovens.

# Delightfully healthy, magnificently gourmet.

Enjoy the taste of tandoor cooked delicacies from the comfort of your kitchen. Cook grilled food but don't compromise on health. These ovens with Charcoal Lighting Heater™ preserve nutrition, and since the food is not exposed to fire and no smoke is emitted in cooking, it remains delicious and healthy. Perhaps the perfect companion for your barbecue parties.

# Now with LG's Charcoal Lighting Heater<sup>™</sup> you can enjoy food the healthy way.

#### Charcoal Lighting Heater™, First time in India

- 32 Litre Capacity
- Attractive Pull Down Handle Design
- Dual VFD Display
- 132 Indian Auto Cook Menu
- 20 Charcoal Recipes
- Indian Bread Basket, first time in Microwaves
- · Healthy Fry For health & calorie conscious
- 11 Steam Cook menu
- Steel Steam ChefMulti Rotisserie
- Multi Cook Tawa<sup>1</sup>
- Next Step Guide
- Steam Clean