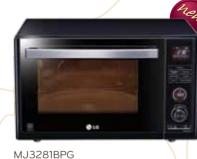

#### MJ3281BPG

#### Charcoal Lighting Heater™, First time in India

- 32 Litre Capacity
- Attractive Pull Down Handle Design
- Dual VFD Display
- 132 Indian Auto Cook Menu20 Charcoal Recipes
- Indian Bread Basket, first time in Microwaves
  Healthy Fry For health & calorie conscious
- Keep Moisture
- Motorized Rotisserie
- Multi Cook Tawa
- Next Step GuideSteam Clean