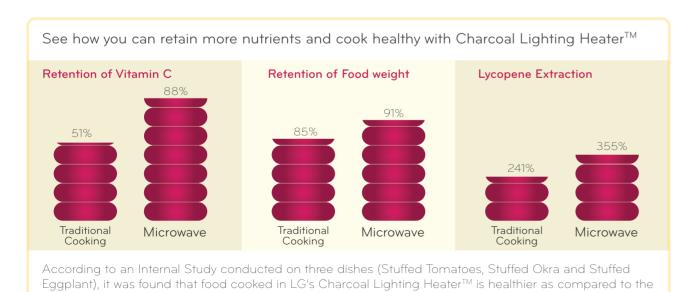

## Choice of a healthy lifestyle: Charcoal Lighting Heater<sup>TM</sup>

food cooked by the Traditional Method. Also, cooking in LG's Charcoal Lighting Heater™ leads to better

extraction of Lycopene and better retention of Vitamin C & Food Weight.

\*Pigment found in Red Vegetables that is good for Health

Experience the new range with Charcoal Lighting Heater<sup>TM</sup>