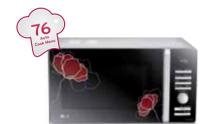

## PROUD TO BE A VEGETARIAN

LG presents India's first Veggie Convection Microwave Oven with 76 Veg Only Auto Cook Menu.

Vegetarians, rejoice! For the first time in India comes a Microwave Oven, designed for those who swear by vegetarian food. Now all you have to do is press a button to cook your favourite, healthy and tasty vegetarian dishes.

#### MC-7840UL

#### · Veggie MWO

- 48 Indian Auto Cook Menu
- 76 Veg Only Auto Cook Menu
- Next Step Guide • Keep Warm
- Steam Clean
- Defrost Vea
- Dehumidification