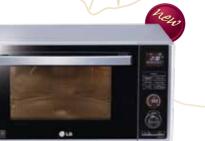

#### **MJ3281BCG**

#### Charcoal Lighting Heater™, First time in India

- 32 Litre Capacity
- Attractive Pull Down Handle Design
- Dual VFD Display
- 132 Indian Auto Cook Menu
- 20 Charcoal Recipes
- Indian Bread Basket, first time in Microwaves
- · Healthy Fry For health & calorie conscious
- 11 Steam Cook menu
- Steel Steam ChefMulti Rotisserie
- Multi Cook Tawa<sup>1</sup>
- Next Step Guide
- Steam Clean