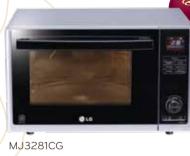

#### MJ3281CG

#### Charcoal Lighting Heater™, First time in India

- 32 Litre Capacity
- Attractive Pull Down Handle Design
- 101 Indian Auto Cook Menu
- 15 Charcoal Recipes
- Indian Bread Basket, first time in Microwaves
- Healthy Fry For health & calorie conscious
  Motorized Rotisserie
- Multi Cook Tawa
- Multi Cook Tav
- Next Step Guide
- Steam Clean