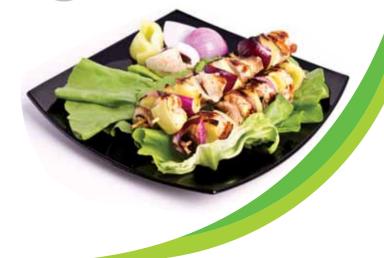

# Delightfully healthy, magnificently gourmet.

Enjoy the taste of tandoor cooked delicacies from the comfort of your kitchen. Cook grilled food but don't compromise on health. These ovens with Charcoal Lighting Heater™ preserve nutrition, and since the food is not exposed to fire and no smoke is emitted in cooking, it remains delicious and healthy. Perhaps the perfect companion for your barbecue parties.

# Now with LG's Charcoal Lighting Heater<sup>™</sup> you can enjoy food the healthy way.

## Choice of a healthy lifestyle: Charcoal Lighting Heater<sup>TM</sup>

food cooked by the Traditional Method. Also, cooking in LG's Charcoal Lighting Heater™ leads to better

extraction of Lycopene and better retention of Vitamin C & Food Weight.