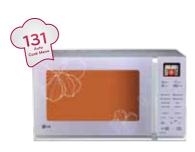

#### MJ3281BPG

#### Charcoal Lighting Heater™, First time in India

- 32 Litre Capacity
- Attractive Pull Down Handle Design
- Dual VFD Display
- 132 Indian Auto Cook Menu20 Charcoal Recipes
- Indian Bread Basket, first time in Microwaves
  Healthy Fry For health & calorie conscious
- Keep Moisture
- Motorized Rotisserie
- Multi Cook Tawa
- Next Step GuideSteam Clean