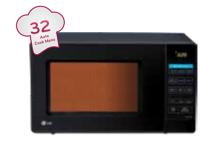

#### **MJ3281BCG**

#### Charcoal Lighting Heater™, First time in India

- 32 Litre Capacity
- Attractive Pull Down Handle Design
- Dual VFD Display
- 132 Indian Auto Cook Menu
- 20 Charcoal Recipes
- Indian Bread Basket, first time in Microwaves
- · Healthy Fry For health & calorie conscious
- 11 Steam Cook menu
- Steel Steam ChefMulti Rotisserie
- Multi Cook Tawa<sup>1</sup>
- Next Step Guide
- Steam Clean