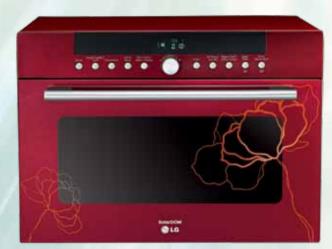

#### MC-8082PRR Floral Red

- 101 Indian Auto Cook Menu
- Motorized Rotisserie
- Multi Cook Tawa
- Keep Warm • Steam Clean
- Defrost Veg/Non-Veg
- Dehumidification
- Yoghurt
- Masala Paneer
- Yeast Dough Pizza Base