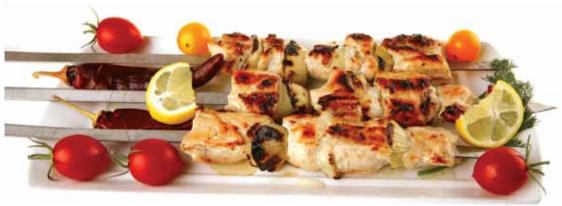

#### **CHARCOAL**

- Murg Tandoori
- Bharwan Tamatar
- Tandoori Aloo
- Tandoori Gobh Bharwan Bhindi
- Bharwan Baigar
- Tandoori Jhinga
- Chana Kababs
- Paneer Tikka
- Tandoori Mushrooms
- Arbi Tandoor
- Malai Tikka
- Corn Kababs Kastoori Kababs
- Tikka Achaari
- Mahi Tikka Tandoori Subzi
- Mix Veg Platter
- 20. Fish Tandoori

#### Charcoal Lighting Heater™, First time in India

- 32 Litre Capacity
- Attractive Pull Down Handle Design
- Dual VFD Display
- 132 Indian Auto Cook Menu
- 20 Charcoal Recipes
- Indian Bread Basket, first time in Microwaves
- · Healthy Fry For health & calorie conscious
- 11 Steam Cook menu
- Steel Steam ChefMulti Rotisserie
- Multi Cook Tawa<sup>1</sup>
- Next Step Guide
- Steam Clean

#### Charcoal Lighting Heater™, First time in India

- 32 Litre Capacity
- Attractive Pull Down Handle Design
- Dual VFD Display
- 132 Indian Auto Cook Menu20 Charcoal Recipes
- Indian Bread Basket, first time in Microwaves
  Healthy Fry For health & calorie conscious
- Keep Moisture
- Motorized Rotisserie
- Multi Cook Tawa
- Next Step GuideSteam Clean

#### Charcoal Lighting Heater™, First time in India

- 32 Litre Capacity
- Attractive Pull Down Handle Design
- 101 Indian Auto Cook Menu
- 15 Charcoal Recipes
- Indian Bread Basket, first time in Microwaves
- Healthy Fry For health & calorie conscious
  Motorized Rotisserie
- Multi Cook Tawa
- Multi Cook Tav
- Next Step Guide
- Steam Clean