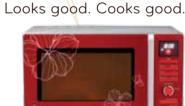

#### MJ3281BPG

#### Charcoal Lighting Heater™

32 Litre Capacit

- Attractive Pull Down Handle Design Dual VFD Display
- 132 Indian Auto Cook Menu
- 20 Charcoal Recipes • Indian Bread Basket
- Healthy Fry
- Keep Moisture
- Motorized Rotisserie Multi Cook Tawa
- Next Step Guide
- · Steam Clean