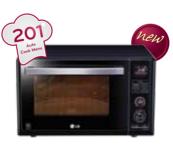

# Presenting India's largest **201 Auto Cook Menu** only with LG Microwave Ovens.

Surprise your loved ones with a wide choice of world cuisines with the revolutionary 201 Auto Cook Menu that comes with a pre-set cooking time and temperature. Just select the dish you want to cook, enter weight and press 'Start' to have something new on the dining table, every day. It now comes with new Indian regional recipes too. So full of taste and health, every dish promises to be a fulfilling experience and a surprise for everyone.

## 201 Healthylicious

treats for everyday, every occasion.