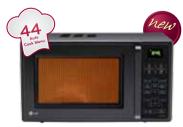

#### MJ3281CG

#### Charcoal Lighting Heater™, First time in India

- 32 Litre Capacity
- Attractive Pull Down Handle Design
- 101 Indian Auto Cook Menu
- 15 Charcoal Recipes
- Indian Bread Basket, first time in Microwaves
- Healthy Fry For health & calorie conscious
  Motorized Rotisserie
- Multi Cook Tawa
- Multi Cook Tav
- Next Step Guide
- Steam Clean