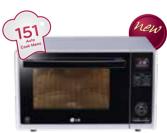

#### MP 9889FCR

- 38 Litre Capacity
- Round Cavity
- Multi Rotisserie
- 151 Auto Cook Menu
- 24 Steam Cook Menu Baker's Basket
- Speed Cooking
- · Next Step Guide
- Steam Clean • Defrost Non-Vea
- Stylish Pull Down Handle Design
- Steam Chef
- Multi Cook Tawa
- 101 Indian Auto Cook Menu
- 40% Energy Saving
- Keep Warm
- Defrost Vea