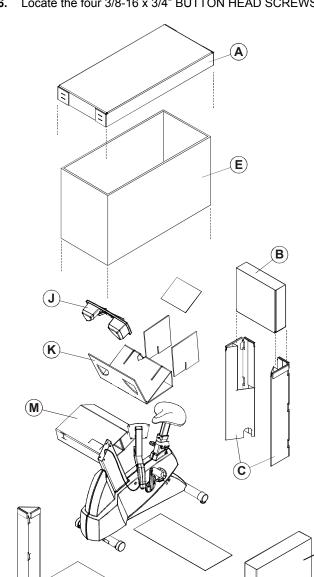

## Tools Required: T-45 Torx Wrench

- Remove the four straps from the corrugated shipping container and remove the TOP TRAY (A).
- 2. Remove the DISPLAY CONSOLE BOX (B) and set aside. Lift and remove the two REAR SUPPORT POSTS (C).
- Lift and remove the two FRONT SUPPORT POSTS (D). Carefully lift and remove the SHIPPING SLEEVE (E). 3.
- Remove the SHIP KIT (F) and set it aside.
- Carefully remove all protective plastic wrapping.
- Locate the four 3/8-16 x 3/4" BUTTON HEAD SCREWS (G) from the hardware bag located in the SHIP KIT (F).

 $(\mathbf{D})$ 

- Remove the ACCESSORY TRAY (J) from the TOP CENTER PACKAGING SUPPORT (K). Remove the TOP CENTER PACKAGING SUPPORT.
- The CONSOLE SUPPORT (L) is shipped within the LOWER CENTER PACKAGING SUPPORT (M). Carefully lift CONSOLE SUPPORT upward and remove the LOWER CENTER PACKAGING SUPPORT.