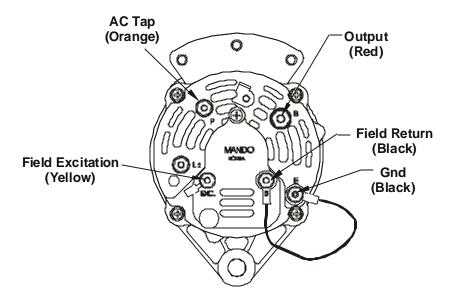

## Step 3

With a wrench, remove the FIELD EXCITATION, FIELD RETURN, AC TAP and GROUND TERMINAL NUTS.

## NOTE THE WIRE LOCATIONS BEFORE REMOVING THEM FROM THEIR RESPECTIVE TERMINALS.

#### Step 6

Install the ADAPTER JUMPER CABLE between the FIELD RETURN and the GROUND of the MANDO ALTERNATOR. Locate the male QUICK CONNECT TAB on the FIELD EXCITATION terminal (both parts are included in kit). Reconnect all the wires to their respective terminals.