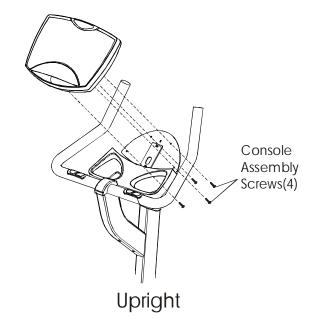

## **Essential & LF Sport Bikes Upright and Recumbent Console Assembly Service Kit Replacement**

## **Special Service Tools Required: NONE**

Replacement of the Console Assembly is basically the same for both Essential & LF Sport Bikes (Upright/Recumbent). The only difference is that on the Upright Bike, the Console Support Plate is welded to the Console Post, while on the Recumbent Bike, the Accessory Tray Bracket and the Console Plate are secured together on the Console Post by two ½" screws. These two screws along with the Console screws (4) must be replaced. Regardless, the Console Assembly Service Kit includes the Console Assembly along with six new, specially designed screws, which have little tabs on the back of the screw head to enhance grounding capabilities. All six of these screws will be used for the Recumbent Bike only. While only four of these screws will be used for the Upright Bike.

- 1. Remove four 1" screws from the back of the Console Assembly (Upright or Recumbent), and discard.
- 2. Lift the Console Assembly off just enough to disconnect the Main Wiring Cable, and then remove the Console Assembly. Return old Console back to Life Fitness Co.
- 3. In the case of the Recumbent Bike, remove the two ½" screws securing the Accessory Tray Bracket and Console Support Plate to the Console Post, and discard. Then install with the two new, ½" screws in the kit.

Note: To avoid alignment problems and handling of loose components, remove and replace one screw at a time in the Console Support Plate.

4. Install the new Console Assembly in reverse order using the four new, 1" screws in the kit.