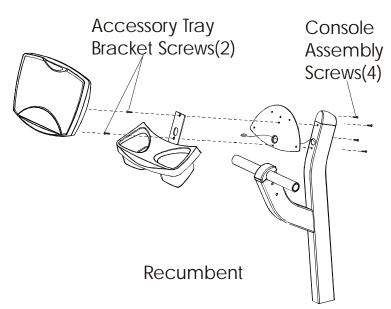

## **Essential & LF Sport Bikes Upright and Recumbent Console Assembly Service Kit Replacement**

## **Special Service Tools Required: NONE**

Replacement of the Console Assembly is basically the same for both Essential & LF Sport Bikes (Upright/Recumbent). The only difference is that on the Upright Bike, the Console Support Plate is welded to the Console Post, while on the Recumbent Bike, the Accessory Tray Bracket and the Console Plate are secured together on the Console Post by two ½" screws. These two screws along with the Console screws (4) must be replaced. Regardless, the Console Assembly Service Kit includes the Console Assembly along with six new, specially designed screws, which have little tabs on the back of the screw head to enhance grounding capabilities. All six of these screws will be used for the Recumbent Bike only. While only four of these screws will be used for the Upright Bike.

- 1. Remove four 1" screws from the back of the Console Assembly (Upright or Recumbent), and discard.
- 2. Lift the Console Assembly off just enough to disconnect the Main Wiring Cable, and then remove the Console Assembly. Return old Console back to Life Fitness Co.
- 3. In the case of the Recumbent Bike, remove the two ½" screws securing the Accessory Tray Bracket and Console Support Plate to the Console Post, and discard. Then install with the two new, ½" screws in the kit.

Note: To avoid alignment problems and handling of loose components, remove and replace one screw at a time in the Console Support Plate.

4. Install the new Console Assembly in reverse order using the four new, 1" screws in the kit.