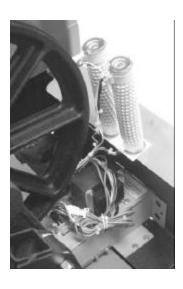

#### Step 6

Disconnect the 2 PIN CONNECTOR at CABLE CONNECTION in base of the unit and the POWER MODULE ASSEMBLY. Replace ALL wire ties.

NOTE: THE CABLE FROM THE POWER CONTROL BOARD TO THE POWER MODULE DOES NOT NEED TO BE REMOVED; DISCONNECT AT BASE OF FRAME.

#### Step 7

With a socket wrench (5/16"), loosen and remove the GROUND TERMINAL NUT which attaches the GROUNDING STRAP to the FRAME.

### Step 8

With a socket wrench (5/16"), loosen and remove the MOUNTING SCREWS (4) securing the POWER MODULE to the FRAME. Carefully lift POWER MODULE out from unit.