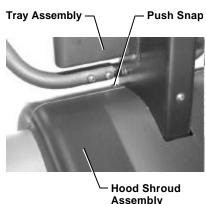

#### Step 1

Turn power off at the ON/OFF switch then unplug the AC line cord from electrical outlet.

Locate PUSH SNAPS (2) under the TRAY ASSEMBLY. Depress the center tab down.

### Step 3

Remove SCREWS (8) securing the HOOD SHROUD ASSEMBLY.

### Step 4

Gently press down on the HOOD SHROUD ASSEMBLY, just below the PUSH SNAP and remove the HOOD SHROUD ASSEMBLY.