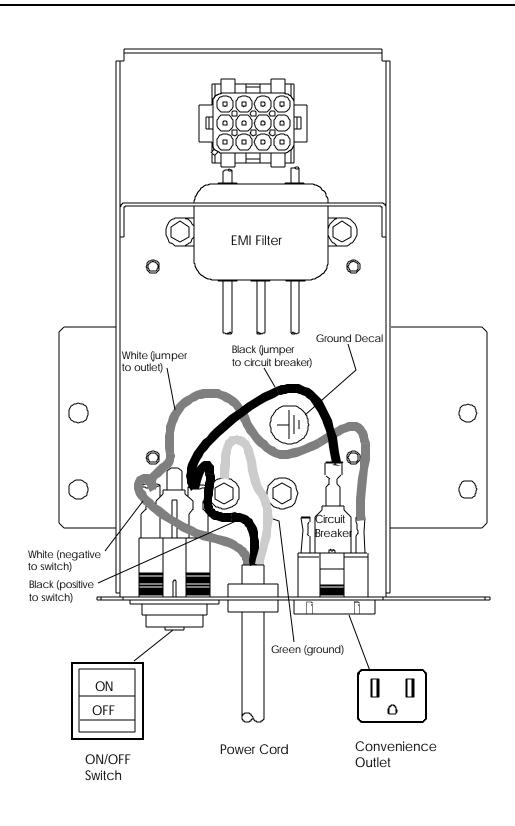

#### Step 9

With a socket wrench (1/4"), remove the three hex head screws securing the bottom cover plate to the POWER MODULE housing. Remove the cover plate and set aside.

#### Step 10

See wiring diagram on reverse side for wire placement.

Reverse steps 6 through 9 to reassemble parts to proper position.