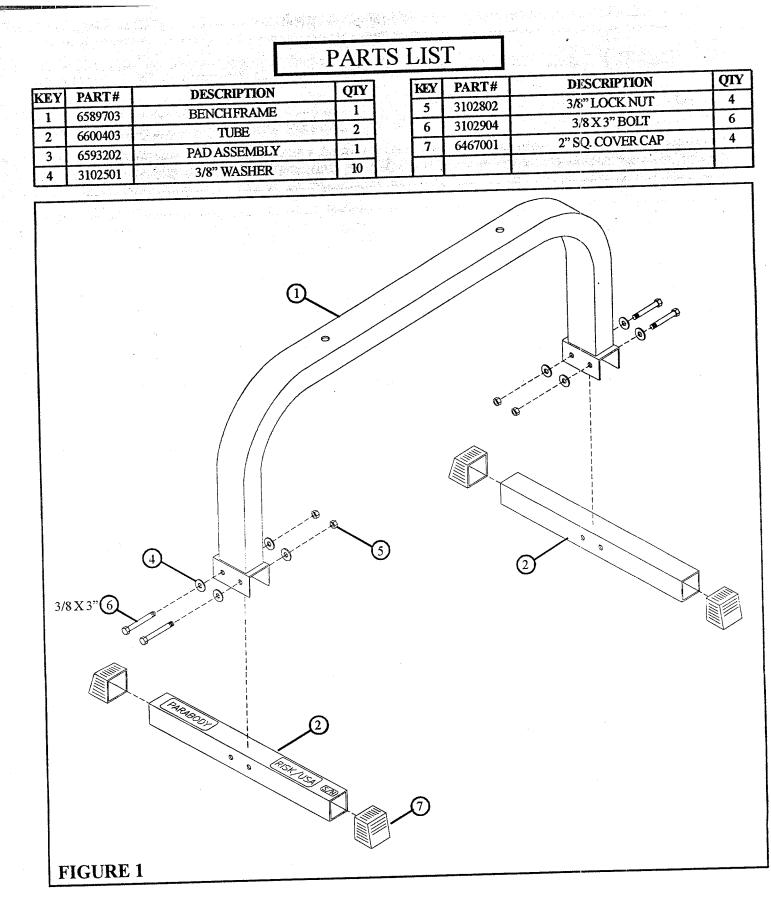

#### STEP 1:

- Insert two 2" SQ. COVER CAPS (7) into the ends of the TUBE (2) as shown in FIGURE 1.
- SECURELY assemble the two TUBES (2) to the BENCH FRAME (1) using four 3/8 X 3" BOLTS (6), eight 3/8" WASHERS (4), and four 3/8" LOCK NUTS (5). See FIGURE 1.