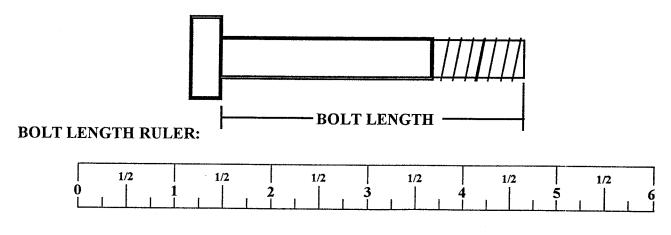

### Tools Required for Assembly

- \* 9/16" wrench
- \* Ratchet with 9/16" socket
- \* Adjustable wrench
- \* Tape measure

Bolt Length Ruler

NOTE: BOLT LENGTH IS MEASURED FROM THE UNDERSIDE OF THE HEAD OF THE BOLT.