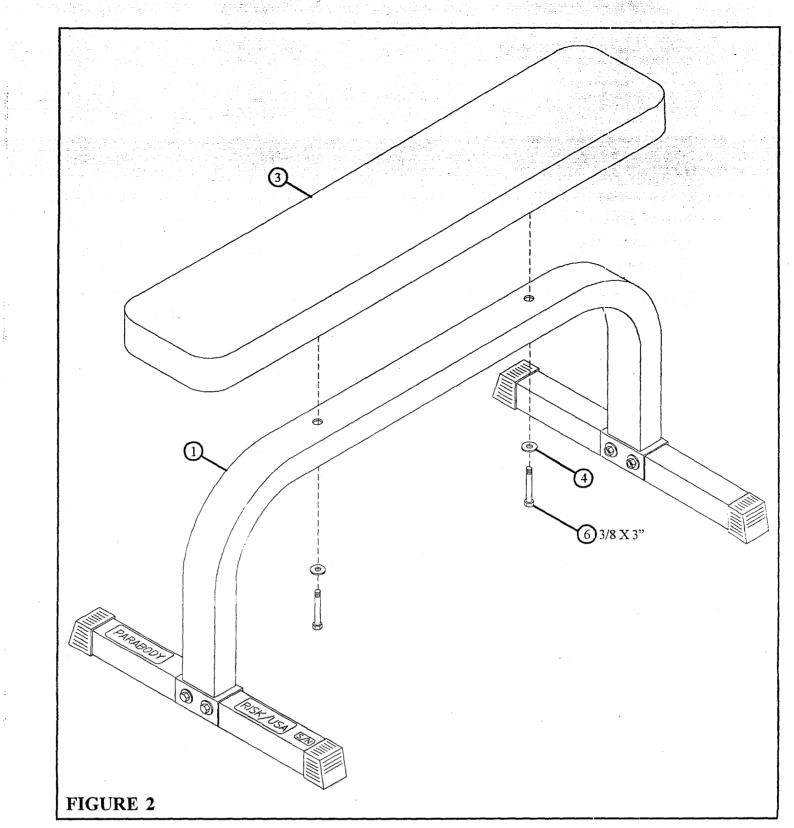

- STEP 2:
- SECURELY assemble the PAD (3) to the BENCH FRAME (1) using two 3/8" X 3" BOLTS (6), two 3/8" WASHERS (4). See FIGURE 2.

|       | THIS CONCLUDES THE ASSEMBLY OF THE 828104 FLAT BENCH |  |     |  |       |     |  |   |     |  |  |   |     |  |          |   |     |  |   |   |
|-------|------------------------------------------------------|--|-----|--|-------|-----|--|---|-----|--|--|---|-----|--|----------|---|-----|--|---|---|
|       | 1/2                                                  |  | 1/2 |  |       | 1/2 |  |   | 1/2 |  |  | 1 | 1/2 |  |          |   | 1/2 |  |   |   |
| 0<br> |                                                      |  |     |  | 2<br> |     |  |   |     |  |  | 4 | 1   |  | <u> </u> | 5 |     |  | 1 | 6 |
|       |                                                      |  |     |  |       |     |  | 4 |     |  |  |   |     |  |          |   |     |  |   |   |