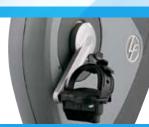

### 95R RECUMBENT LIFECYCLE® EXERCISE BIKE

From beginners starting a new lifestyle, to serious athletes rehabilitating from an injury, a wide range of users will enjoy a workout on the new 95R Recumbent Lifecycle Bike. A comfortable seat with improved thigh clearance, your choice of deluxe armrests\* or side handlebars, and at-your-fingertips resistance controls enhance the comfort of every user on every fitness level. And the improved pedal strap adjustment makes it easier to get on and start working out. Also, with the Life Fitness commitment to biomechanics research, the Recumbent bike easily accommodates a wide range of body types.

#### **ADDITIONAL FEATURES**

- > STEP-THROUGH DESIGN | Allows users to easily get on and off the seat.
- ✓ COMFORT CURVE® PLUS™ SEAT AND DELUXE BACK SUPPORT | Newly designed seat provides exceptional comfort, while the new seat adjustment makes it easy for users to adjust, even while in a seated position.
- ➤ AT-YOUR-FINGERTIPS RESISTANCE CONTROLS | Located on the deluxe armrests and side handlebars to allow users to easily adjust workout intensity.
- ➤ **HEART RATE MONITORING** | Lifepulse" digital heart rate monitoring hand sensors are conveniently placed on the deluxe armrests and side handlebars to provide precise heart rate monitoring, and Polar® telemetry provides accurate, "hands-free" heart rate monitoring.
- ➤ DELUXE ARMRESTS\* New armrests allow for a more relaxed position and support user's forearms to alleviate tension in the shoulders while reading. They move up to allow users to easily get on and off the bike. Includes at-your-fingertips resistance controls and Lifepulse" hand sensors.
- ➤ **MOTIVATING WORKOUT VARIETY** | HeartRate+\* workouts automatically adjust the resistance level to keep users in their target heart rate zone. Engage and Inspire Consoles also include goal-based workouts, Fit Test, and the machine-prompting Aerobics program to keep users motivated.
- ➤ **SELF-POWERED CONVENIENCE**\*\* | Cordless, so you can place your bikes anywhere you want.