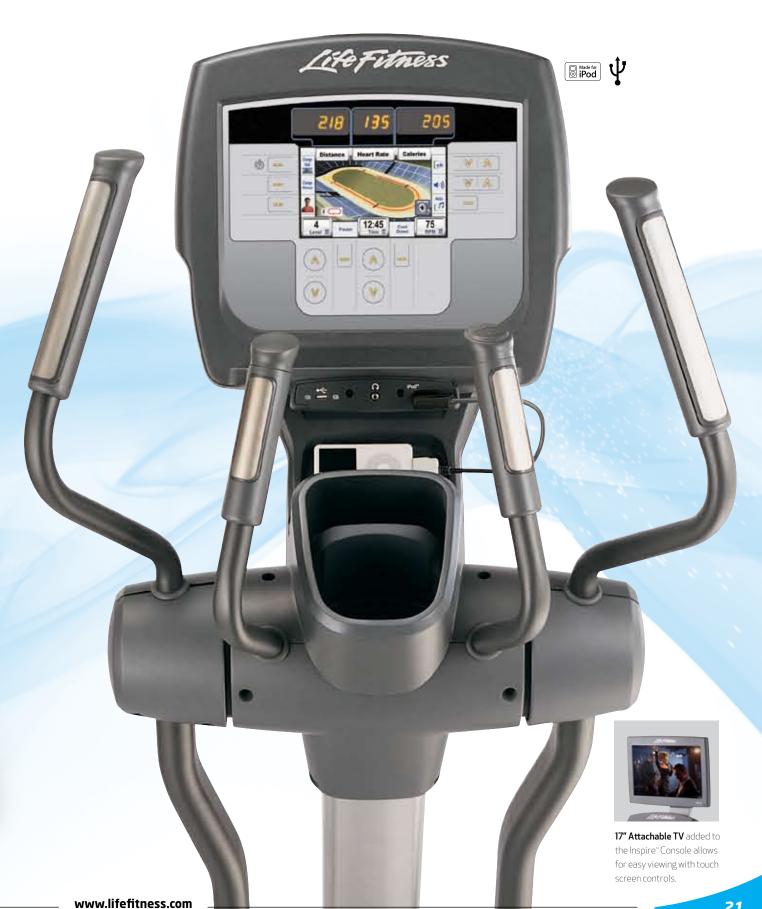

### INSPIRE<sup>™</sup> CONSOLE

Are you ready for inspiration to go above and beyond? Integrated 7" Inspire "Console with touch screen technology. iPod compatibility, USB connectivity and Virtual Trainer Web Site to create workouts, save personal settings, and track results. Virtual Trainer offers encouragement and feedback. Workout Landscape Perspectives motivates and Zoom feature enables larger workout data viewing. Are you ready to Inspire?

**Add 17" Attachable TV** to the Inspire\* Console to watch TV and iPod® videos.