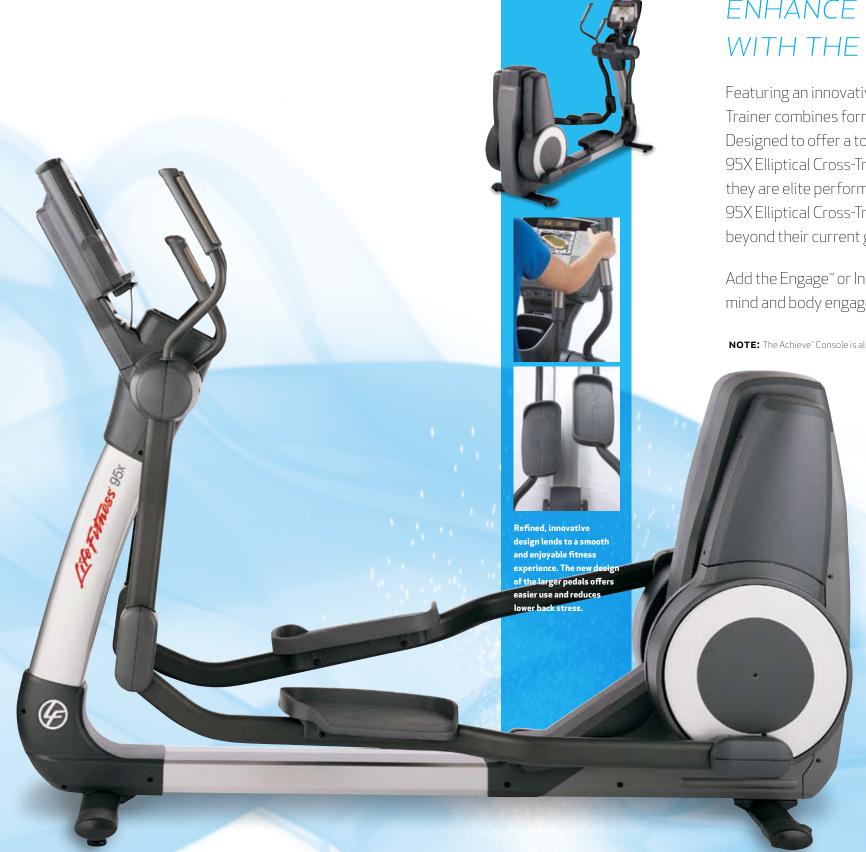

#### **ADDITIONAL FEATURES**

- ✓ OVERSIZED PEDALS | New pedal design allows users to adjust foot position comfortably and the narrow pedal spacing (2.8") minimizes lateral hip shifting, which reduces lower back stress.
- **→ AT-YOUR-FINGERTIPS RESISTANCE CONTROLS** Located on the bullhorns to allow users to easily adjust workout intensity.
- → HEART RATE MONITORING | Lifepulse™ digital heart rate monitoring hand sensors are conveniently placed on the ergonomically designed handlebars and bullhorns to provide precise heart rate monitoring, and Polar® telemetry provides accurate, "hands free" heart rate monitoring.
- MOTIVATING WORKOUT VARIETY | HeartRate+™ workouts automatically adjust the resistance level to keep users in their target heart rate zone. Goal-based workouts allow users to set personal goals, while Cross-Train Reverse and Cross-Train Aerobic modes utilize machine-generated prompts to keep users motivated.
- ➤ **SELF-POWERED CONVENIENCE**\* Powered completely by human movement, you can place these energy-efficient cross-trainers anywhere in your facility, with no electrical cords or outlets to consider.
- ➤ **PLUG-IN OPTION** | Provides a lower operating resistance, which appeals to novice and deconditioned users.
- SPEED AND DISTANCE FEEDBACK | Allows for easy comparisons to daily activities, such as walking and running.
- QUIET DRIVE TECHNOLOGY | Ensures a quiet workout environment.