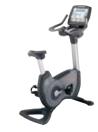

## ACHIEVE<sup>™</sup> CONSOLE

Are you ready to achieve your goals? Simple and intuitive Achieve<sup>™</sup> Console. Essential tools to reach all fitness goals. Quick Start, six Life Fitness workouts and Lifepulse<sup>™</sup> heart rate monitoring system. Are you ready to Achieve?

Add 17" Attachable TV to the Achieve™ Console.

# ARE YOU READY TO ACHIEVE YOUR GOALS?

Many of your exercisers simply want an easy and intuitive display—they want to get on and get going. It was with that in mind that we designed the Achieve™ Console. With the workout feedback that's most important to users and the six most commonly used Life Fitness workouts, users can focus on their progress. A simple, attractive interface encourages your users to exercise and return to your facility. Are you ready to achieve your goals?

## Life Fitness 205 Add 17" Attachable TV to the Achieve Console. Offer users a great combination of exercise and entertainment. Plus, iPod® users can view iPod video content on the Attachable TV (requires external cord not provided by Life Fitness).