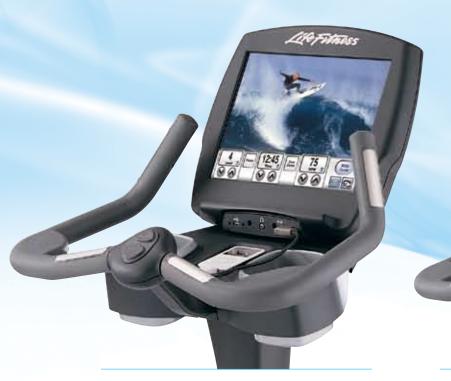

### **ENGAGE**<sup>™</sup> **CONSOLE**

Are you ready to engage your mind, body, and senses? Integrated 15" Engage Console with touch screen technology. TV, iPod® music/video, and FM radio at users' fingertips. USB connectivity and Virtual Trainer Web Site to create workouts, save personal settings and track results. Virtual Trainer offers encouragement and feedback. Workout Landscape™ Perspectives motivates and Zoom feature enables larger workout data viewing. Are you ready to Engage?

### ARE YOU READY TO ENGAGE YOUR MIND, BODY, AND SENSES?

As the leader in fitness innovation, we elevate exercise beyond excellence to the truly exceptional. The Engage™ Console, an integrated 15" LCD that motivates your users to take their fitness level to new heights. Watch TV, connect an iPod® for touch screen access to music and movies, and listen to FM radio. Then, utilize the USB connectivity to create, customize, and track workouts at www.VirtualTrainer.LifeFitness.com. Get motivated by the built-in Virtual Trainer and visualize workout progress with Workout Landscape™ Perspectives. Personalized entertainment, unlimited possibilities - a new standard in fitness that allows you to make a lasting impression. Are you ready to engage your mind, body, and senses?

#### **FEATURES**

INTEGRATED 15" LCD WITH TOUCH SCREEN TECHNOLOGY AND BUILT-IN TV

**iPod® COMPATIBILITY** | Seamless iPod integration allows users to make music/video selections and watch videos directly on the LCD screen

**USB CONNECTIVITY** | Create and save workouts and personal settings; use data to track performance and workout results at www.VirtualTrainer.LifeFitness.com

**VIRTUAL TRAINER** | Help users meet their goals and provide motivating encouragement and feedback on progress

WORKOUT LANDSCAPE™ **PERSPECTIVES** | Offer users program variety

and motivation with ability to watch progress in real time on three workout landscapes including Mountain, 400 Meter Track and 5K Nature Trail

speed, incline and time displays for larger 2.5% 5.6 \*\*\*

ZOOM FEATURE | Enlarge

workout data viewing