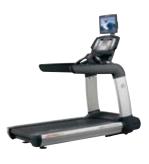

# EXCEED EXPECTATIONS WITH THE INNOVATIVE **95T TREADMILL**

At Life Fitness we stand at the forefront of innovation, constantly elevating the user experience. The 95T Treadmill is where style meets substance. A sophisticated design that sets your facility apart and provides users with a full set of features to keep them motivated. It embodies our total commitment to creating exceptional exercise equipment that excites and inspires users. Everything about the 95T Treadmill from the DX3<sup>™</sup> Belt and Deck System and FlexDeck<sup>™</sup> technology to the sophisticated design and open sightlines to the Activity Zone that places the most-used controls at the user's fingertips, is designed to deliver the ultimate cardio experience.

#### **ADDITIONAL FEATURES**

- ➤ DX3 BELT AND DECK SYSTEM | This groundbreaking system combines a lubricant-infused belt, Advanced Belt Tracking System (ABTS") and our patented FlexDeck Shock Absorption System for the ultimate in durability and comfort. Eight incredibly durable Lifespring shock absorbers deliver smooth cushioning throughout the deck, regardless of user weight or running stride.
- **► LARGE 22" X 60" RUNNING SURFACE** | Generous surface for maximum comfort.
- **SMALL 37" X 80" FOOTPRINT** | Small footprint enables efficient facility space planning.
- ∠ LARGE 26" X 5" HANDRAILS WITH SOFT GRIPS | User feels secure during workout.
- ➤ **NEW ACTIVITY ZONE** | Conveniently places the most-used controls right at the user's fingertips.
- ➤ **HEART RATE MONITORING** | The patented Lifepulse digital heart rate monitoring system, including contact hand sensors, provides heart rate monitoring with exacting precision; Polar® telemetry (when used with optional chest strap transmitter) is also available for "hands-free" operation.
- ✓ STRIDE SENSOR | Detects when a user leaves the machine and stops the belt after a brief delay.
- ➤ **REMOVABLE CUP HOLDERS** | Remove the two large cup holders for easy cleaning.
- ∠ LOW DECIBEL LEVEL | Ensures a quiet workout environment.