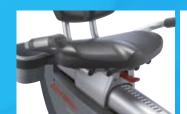

#### **ADDITIONAL FEATURES**

- ✓ OVERSIZED PEDALS | New pedal design allows users to adjust foot position comfortably and the narrow pedal spacing (2.8") minimizes lateral hip shifting, which reduces lower back stress.
- **→ AT-YOUR-FINGERTIPS RESISTANCE CONTROLS** Located on the bullhorns to allow users to easily adjust workout intensity.
- → HEART RATE MONITORING | Lifepulse™ digital heart rate monitoring hand sensors are conveniently placed on the ergonomically designed handlebars and bullhorns to provide precise heart rate monitoring, and Polar® telemetry provides accurate, "hands free" heart rate monitoring.
- MOTIVATING WORKOUT VARIETY | HeartRate+™ workouts automatically adjust the resistance level to keep users in their target heart rate zone. Goal-based workouts allow users to set personal goals, while Cross-Train Reverse and Cross-Train Aerobic modes utilize machine-generated prompts to keep users motivated.
- ➤ **SELF-POWERED CONVENIENCE**\* Powered completely by human movement, you can place these energy-efficient cross-trainers anywhere in your facility, with no electrical cords or outlets to consider.
- ➤ **PLUG-IN OPTION** | Provides a lower operating resistance, which appeals to novice and deconditioned users.
- SPEED AND DISTANCE FEEDBACK | Allows for easy comparisons to daily activities, such as walking and running.
- QUIET DRIVE TECHNOLOGY | Ensures a quiet workout environment.