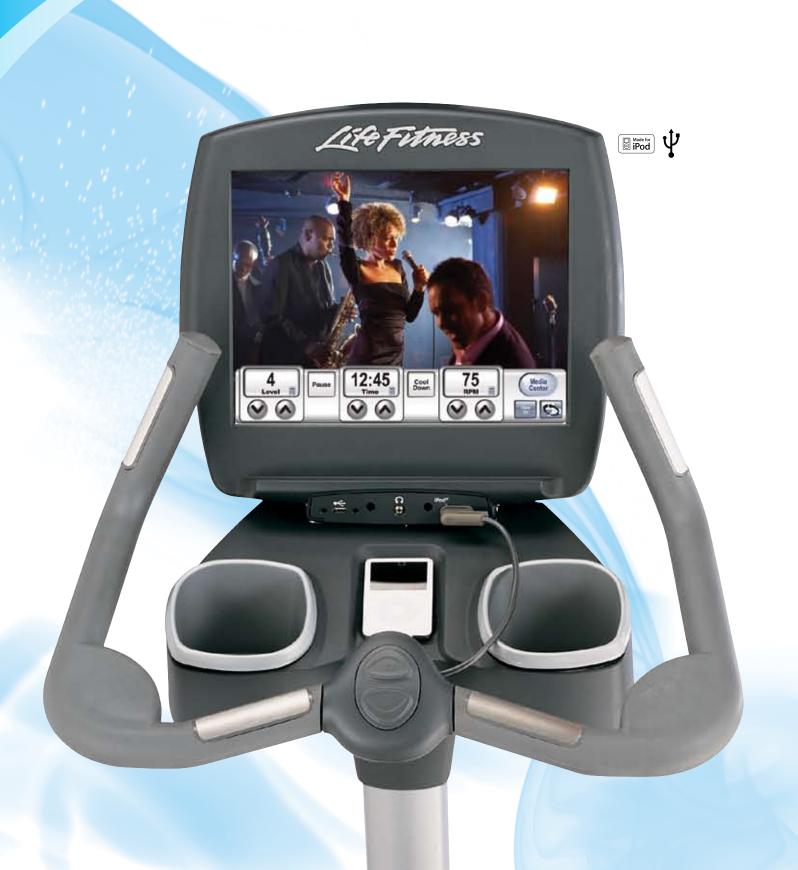

### **ENGAGE**<sup>™</sup> **CONSOLE**

Are you ready to engage your mind, body, and senses? Integrated 15" Engage Console with touch screen technology. TV, iPod® music/video, and FM radio at users' fingertips. USB connectivity and Virtual Trainer Web Site to create workouts, save personal settings and track results. Virtual Trainer offers encouragement and feedback. Workout Landscape™ Perspectives motivates and Zoom feature enables larger workout data viewing. Are you ready to Engage?

### ARE YOU READY TO ENGAGE YOUR MIND, BODY, AND SENSES?

As the leader in fitness innovation, we elevate exercise beyond excellence to the truly exceptional. The Engage™ Console, an integrated 15" LCD that motivates your users to take their fitness level to new heights. Watch TV, connect an iPod® for touch screen access to music and movies, and listen to FM radio. Then, utilize the USB connectivity to create, customize, and track workouts at www.VirtualTrainer.LifeFitness.com. Get motivated by the built-in Virtual Trainer and visualize workout progress with Workout Landscape™ Perspectives. Personalized entertainment, unlimited possibilities - a new standard in fitness that allows you to make a lasting impression. Are you ready to engage your mind, body, and senses?

#### **FEATURES**

INTEGRATED 15" LCD WITH TOUCH SCREEN TECHNOLOGY AND BUILT-IN TV

**iPod® COMPATIBILITY** | Seamless iPod integration allows users to make music/video selections and watch videos directly on the LCD screen

**USB CONNECTIVITY** | Create and save workouts and personal settings; use data to track performance and workout results at www.VirtualTrainer.LifeFitness.com

**VIRTUAL TRAINER** | Help users meet their goals and provide motivating encouragement and feedback on progress

WORKOUT LANDSCAPE™ **PERSPECTIVES** | Offer users program variety

and motivation with ability to watch progress in real time on three workout landscapes including Mountain, 400 Meter Track and 5K Nature Trail

speed, incline and time displays for larger 2.5% 5.6 \*\*\*

ZOOM FEATURE | Enlarge

workout data viewing