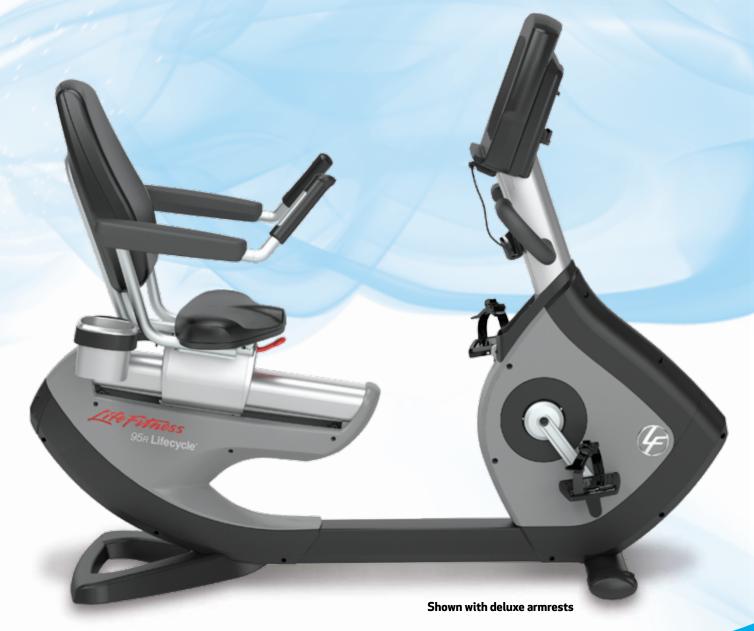

### 95R RECUMBENT LIFECYCLE® EXERCISE BIKE

From beginners starting a new lifestyle, to serious athletes rehabilitating from an injury, a wide range of users will enjoy a workout on the new 95R Recumbent Lifecycle Bike. A comfortable seat with improved thigh clearance, your choice of deluxe armrests\* or side handlebars, and at-your-fingertips resistance controls enhance the comfort of every user on every fitness level. And the improved pedal strap adjustment makes it easier to get on and start working out. Also, with the Life Fitness commitment to biomechanics research, the Recumbent bike easily accommodates a wide range of body types.

Add the Engage<sup>™</sup> or Inspire<sup>™</sup> Console and the 95R Recumbent Lifecycle Bike delivers a whole new level of mind and body engagement to elevate the exercise experience for users of all levels.

#### **ADDITIONAL FEATURES**

- > STEP-THROUGH DESIGN | Allows users to easily get on and off the seat.
- ✓ COMFORT CURVE® PLUS™ SEAT AND DELUXE BACK SUPPORT | Newly designed seat provides exceptional comfort, while the new seat adjustment makes it easy for users to adjust, even while in a seated position.
- ➤ AT-YOUR-FINGERTIPS RESISTANCE CONTROLS | Located on the deluxe armrests and side handlebars to allow users to easily adjust workout intensity.
- ➤ **HEART RATE MONITORING** | Lifepulse" digital heart rate monitoring hand sensors are conveniently placed on the deluxe armrests and side handlebars to provide precise heart rate monitoring, and Polar® telemetry provides accurate, "hands-free" heart rate monitoring.
- ➤ DELUXE ARMRESTS\* New armrests allow for a more relaxed position and support user's forearms to alleviate tension in the shoulders while reading. They move up to allow users to easily get on and off the bike. Includes at-your-fingertips resistance controls and Lifepulse" hand sensors.
- ➤ **MOTIVATING WORKOUT VARIETY** | HeartRate+\* workouts automatically adjust the resistance level to keep users in their target heart rate zone. Engage and Inspire Consoles also include goal-based workouts, Fit Test, and the machine-prompting Aerobics program to keep users motivated.
- ➤ **SELF-POWERED CONVENIENCE**\*\* | Cordless, so you can place your bikes anywhere you want.

Newly designed seat allows for a more comfortable workout for any user. The new pedal strap technology provides easy adjustment and usability for every type of exerciser. Side handlebars feature at-your-fingertips resistance controls and hand sensors for easy heart rate monitoring.

<sup>\*</sup>Deluxe armrests are available at an additional charge.

<sup>\*\*\*</sup> Models with Engage\*\* Console or Attachable TV require external power source.