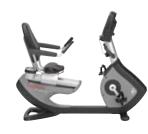

### 95R RECUMBENT LIFECYCLE® EXERCISE BIKE

From beginners starting a new lifestyle, to serious athletes rehabilitating from an injury, a wide range of users will enjoy a workout on the new 95R Recumbent Lifecycle Bike. A comfortable seat with improved thigh clearance, your choice of deluxe armrests\* or side handlebars, and at-your-fingertips resistance controls enhance the comfort of every user on every fitness level. And the improved pedal strap adjustment makes it easier to get on and start working out. Also, with the Life Fitness commitment to biomechanics research, the Recumbent bike easily accommodates a wide range of body types.

#### **ADDITIONAL FEATURES**

- > STEP-THROUGH DESIGN | Allows users to easily get on and off the seat.
- ✓ COMFORT CURVE® PLUS™ SEAT AND DELUXE BACK SUPPORT | Newly designed seat provides exceptional comfort, while the new seat adjustment makes it easy for users to adjust, even while in a seated position.
- ➤ AT-YOUR-FINGERTIPS RESISTANCE CONTROLS | Located on the deluxe armrests and side handlebars to allow users to easily adjust workout intensity.
- ➤ **HEART RATE MONITORING** | Lifepulse" digital heart rate monitoring hand sensors are conveniently placed on the deluxe armrests and side handlebars to provide precise heart rate monitoring, and Polar® telemetry provides accurate, "hands-free" heart rate monitoring.
- ➤ DELUXE ARMRESTS\* New armrests allow for a more relaxed position and support user's forearms to alleviate tension in the shoulders while reading. They move up to allow users to easily get on and off the bike. Includes at-your-fingertips resistance controls and Lifepulse" hand sensors.
- ➤ **MOTIVATING WORKOUT VARIETY** | HeartRate+\* workouts automatically adjust the resistance level to keep users in their target heart rate zone. Engage and Inspire Consoles also include goal-based workouts, Fit Test, and the machine-prompting Aerobics program to keep users motivated.
- ➤ **SELF-POWERED CONVENIENCE**\*\* | Cordless, so you can place your bikes anywhere you want.

Newly designed seat allows for a more comfortable workout for any user. The new pedal strap technology provides easy adjustment and usability for every type of exerciser. Side handlebars feature at-your-fingertips resistance controls and hand sensors for easy heart rate monitoring.