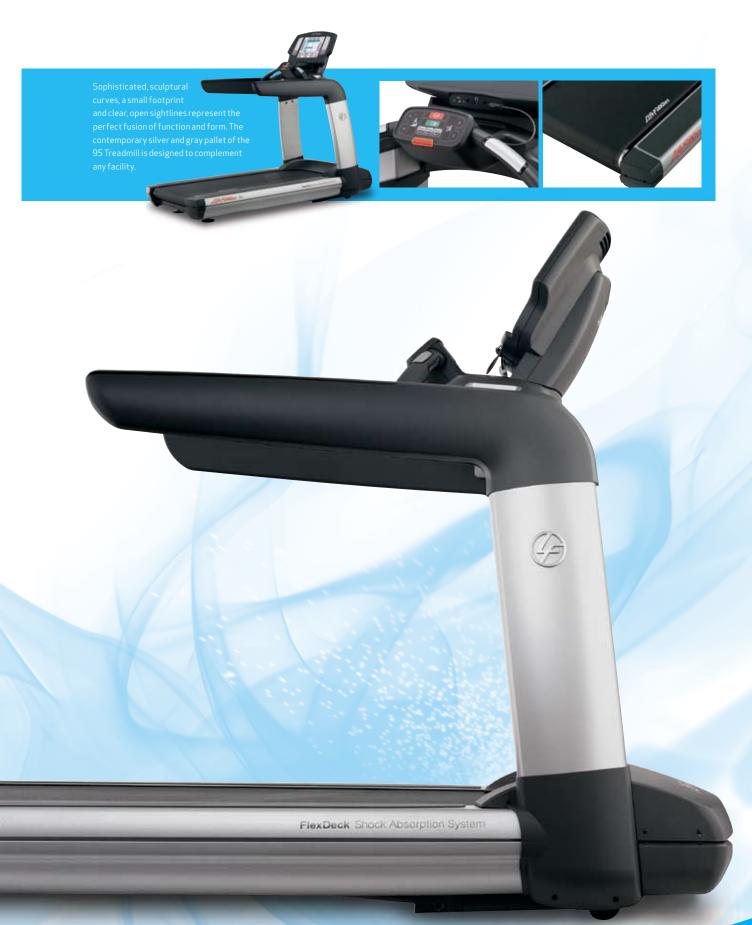

# EXCEED EXPECTATIONS WITH THE INNOVATIVE **95T TREADMILL**

At Life Fitness we stand at the forefront of innovation, constantly elevating the user experience. The 95T Treadmill is where style meets substance. A sophisticated design that sets your facility apart and provides users with a full set of features to keep them motivated. It embodies our total commitment to creating exceptional exercise equipment that excites and inspires users. Everything about the 95T Treadmill from the DX3<sup>™</sup> Belt and Deck System and FlexDeck<sup>™</sup> technology to the sophisticated design and open sightlines to the Activity Zone that places the most-used controls at the user's fingertips, is designed to deliver the ultimate cardio experience.

#### **ADDITIONAL FEATURES**

- ➤ DX3 BELT AND DECK SYSTEM | This groundbreaking system combines a lubricant-infused belt, Advanced Belt Tracking System (ABTS") and our patented FlexDeck Shock Absorption System for the ultimate in durability and comfort. Eight incredibly durable Lifespring shock absorbers deliver smooth cushioning throughout the deck, regardless of user weight or running stride.
- **► LARGE 22" X 60" RUNNING SURFACE** | Generous surface for maximum comfort.
- **SMALL 37" X 80" FOOTPRINT** | Small footprint enables efficient facility space planning.
- ∠ LARGE 26" X 5" HANDRAILS WITH SOFT GRIPS | User feels secure during workout.
- ➤ **NEW ACTIVITY ZONE** | Conveniently places the most-used controls right at the user's fingertips.
- ➤ **HEART RATE MONITORING** | The patented Lifepulse digital heart rate monitoring system, including contact hand sensors, provides heart rate monitoring with exacting precision; Polar® telemetry (when used with optional chest strap transmitter) is also available for "hands-free" operation.
- ✓ STRIDE SENSOR | Detects when a user leaves the machine and stops the belt after a brief delay.
- ➤ **REMOVABLE CUP HOLDERS** | Remove the two large cup holders for easy cleaning.
- ∠ LOW DECIBEL LEVEL | Ensures a quiet workout environment.