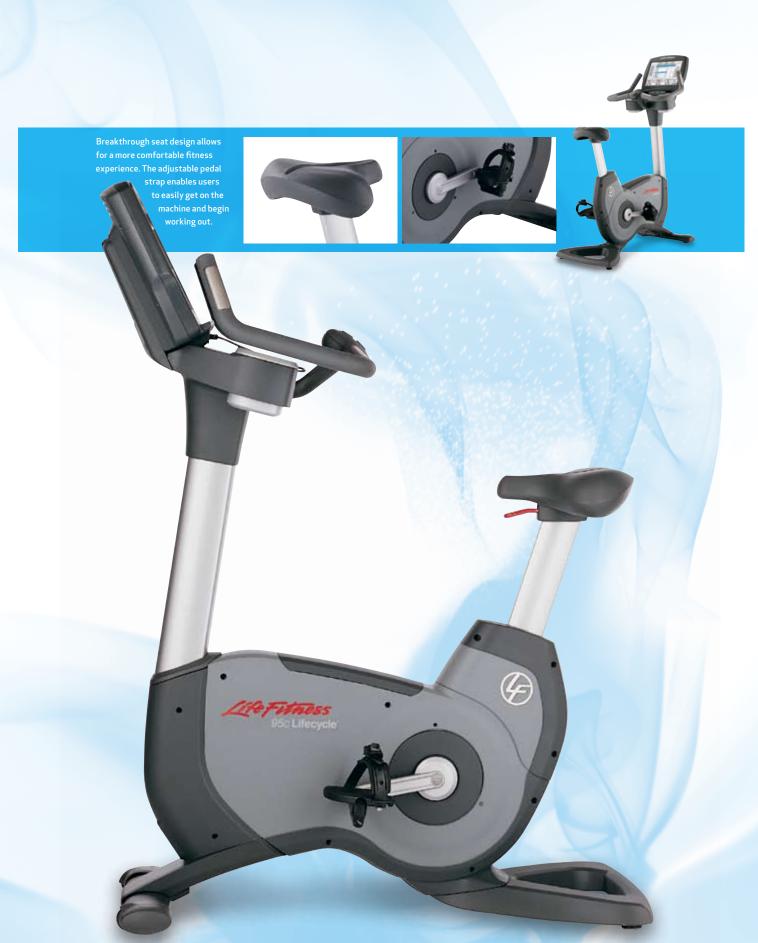

### 95C UPRIGHT LIFECYCLE® EXERCISE BIKE

Whether your users are looking for a great workout, training for a race, trying to stay in shape, or recovering from surgery, the 95C Upright Lifecycle Bike will take them to totally new fitness levels. Designed with a new easily adjustable pedal strap, simple seat adjustment and at-your-fingertips resistance controls, the 95C Bike delivers an exceptional fitness experience. Built with years of research and development and the best ergonomic and user-based tests in the industry, the 95C Bike will motivate your exercisers to keep working out at your fitness center.

Add the Engage™ or Inspire™ Console and the 95C Upright Lifecycle Bike delivers a whole new level of mind and body engagement to elevate the exercise experience for users of all levels.

**NOTE:** The Achieve™ Console is also available on this model.

#### **ADDITIONAL FEATURES**

- ∠ COMFORT CURVE PLUS™ SEAT WITH EASY ADJUSTMENTS | Newly designed seat provides maximum comfort. Ratchet seat adjustment makes it easy for users to adjust the seat height, even while in a seated position.
- → AT-YOUR-FINGERTIPS RESISTANCE CONTROLS | Allows users to easily adjust workout intensity.
- > **SEAT POSITIONING** | Precisely angled seat post allows users from 4′9″ to 6′5″ tall to adjust the seat height for correct Knee Over Pedal Spindle (KOPS) position to ensure proper lower-body mechanics, which reduces pressure on knees and enhances rider comfort. Optional XXL seat post and handlebars accomodate users up to 7 tall.
- > HEART RATE MONITORING | Lifepulse™ digital heart rate monitoring hand sensors are conveniently placed on the handlebars, in both the upright and racing positions, to provide precise heart rate monitoring, and Polar® telemetry provides accurate, "hands-free" heart rate monitoring.
- MOTIVATING WORKOUT VARIETY | HeartRate+™ Workouts automatically adjust the resistance level to keep users in their target heart rate zone. Engage and Inspire Consoles also include goal-based workouts, Fitness Test, and the machine-prompting Aerobics Trainer program to keep users motivated.
- SELF-POWERED CONVENIENCE | Cordless, so you can place your bikes anywhere you want.