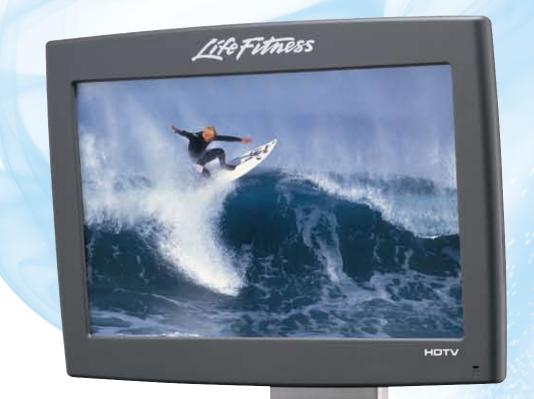

### ATTACHABLE TV

# ARE YOU READY FOR AN EXCEPTIONAL ENTERTAINMENT EXPERIENCE?

The vibrant color and extraordinary clarity of the large 17" Attachable TV offer users the perfect combination of exercise and entertainment. Deliver TV programming, iPod® videos, and more to help your users get the most out of each workout, increasing their commitment to your fitness center. Elevate user satisfaction with the next development in workout engagement. The wide screen 17" Attachable TV, which enables analog and digital TV, will stand out to your exercisers and set you apart from other facilities.

**NOTE:** Attachable TV can be added to the Inspire and Achieve Consoles. See pages 70 - 73 for Attachable TV features and specifications.

NEW DESIGN WITH ADJUSTABLE BRACKET

Clean, sophisticated design complements the sleek look of Elevation Series. Cables are hidden inside, eliminating messy exposed wiring. Viewing angle is adjustable by the installer.