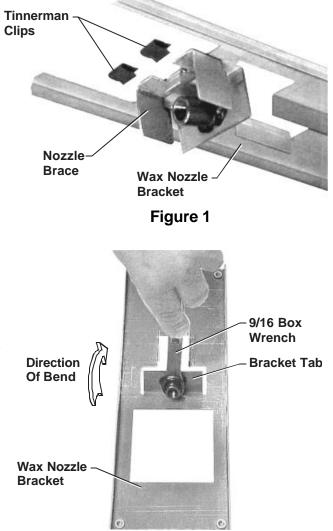

### Step 6 (Figure 1)

Shift STRIDING BELT to one side to gain access to the WAX NOZZLE BRACKET. Using the NOZZLE BRACE as a gauge, hold it flush against the bottom of the WAX NOZZLE BRACKET and position it against the angle of the BRACKET TAB. This will determine the amount of bend required to change the angle of the BRACKET TAB so that it matches the angle on the NOZZLE BRACE.

# Step 7 (Figure 2)

Position a 9/16 box end wrench over the cylinder portion of the BRACKET TAB and gently bend to the determined amount from Step 6.

# Step 8 (Figure 1)

Insert NOZZLE BRACE to ensure that the WAX NOZZLE BRACKET is bent to the proper angle.(*Repeat steps 6 and 7 as required.*)

### Step 9 (Figure 1)

Center the NOZZLE BRACE against the BRACKET TAB and secure the NOZZLE BRACE to the WAX NOZZLE BRACKET with 2 TINNERMAN CLIPS. The TINNERMAN CLIPS should be flush with both the WAX NOZZLE BRACKET and NOZZLE BRACE.