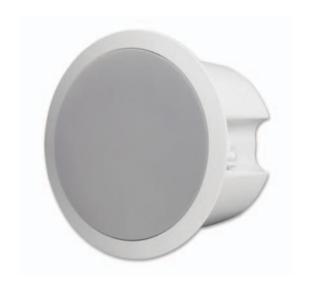

## ceiling speaker

**LightSPEED's** DRQ ceiling speakers deliver high-quality, full-range sound evenly throughout the classroom. With the supplied T-bridge and integrated enclosure, the DRQ is easily installed into an acoustic ceiling tile. When used with a LightSPEED Classroom Amplification System, four DRQs project the teacher's voice evenly throughout the classroom allowing every child to hear every word. The speaker grille is flush mounted to the ceiling tile, and wires are routed overhead, making for a clean and unobtrusive installation.