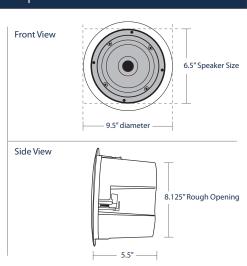

Top View of Room Covers up to 1600 sq. ft. (Example: 40 ft. x 40 ft.)

| DRQ™ | ceiling speaker |
|------|-----------------|
|      |                 |

| Description        | Two-way speaker system                                                                                  |
|--------------------|---------------------------------------------------------------------------------------------------------|
| Driver Size        | 6.5" driver; 1" horn                                                                                    |
| Frequency Response | 40 Hz-20 kHz                                                                                            |
| Impedance          | 8Ω                                                                                                      |
| Power Handling     | 30 W                                                                                                    |
| Dimensions         | 9.5" diameter; 5.5" deep                                                                                |
| Weight             | 5.9 lbs.                                                                                                |
| Enclosure          | White ABS ceiling-mount<br>housing with metal grille;<br>UL listed fire-retardant ABS<br>back-enclosure |
| Tile Support       | 20-gauge metal tile bridge                                                                              |