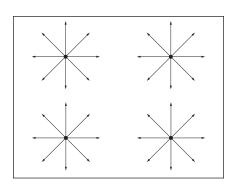

## ■ overview ■ room coverage ■ profile

Four DRQ speakers will cover classrooms of up to 1600 square feet with 9 to 12 foot ceilings.

- Ideal option for rooms with suspended ceilings
- Two-way speaker system produces high-quality, full-range sound
- Integrated speaker enclosure improves sound quality and reduces bleed over
- Easy mounting makes for a simple installation
- Stylish grille blends into classroom surroundings

Top View of Room Covers up to 1600 sq. ft. (Example: 40 ft. x 40 ft.)

| DRQ™ | ceiling speaker |
|------|-----------------|
|      |                 |

| Description        | Two-way speaker system                                                                                  |
|--------------------|---------------------------------------------------------------------------------------------------------|
| Driver Size        | 6.5" driver; 1" horn                                                                                    |
| Frequency Response | 40 Hz-20 kHz                                                                                            |
| Impedance          | 8Ω                                                                                                      |
| Power Handling     | 30 W                                                                                                    |
| Dimensions         | 9.5" diameter; 5.5" deep                                                                                |
| Weight             | 5.9 lbs.                                                                                                |
| Enclosure          | White ABS ceiling-mount<br>housing with metal grille;<br>UL listed fire-retardant ABS<br>back-enclosure |
| Tile Support       | 20-gauge metal tile bridge                                                                              |