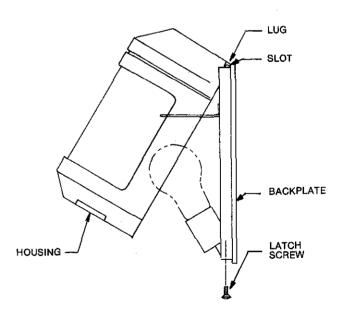

- Disassemble fixture by removing LATCH SCREW (visible at bottom). HOUSING "hinges" up for removal. See Fig. 2.
- Thread CROSSBAR SCREWS into UNIVERSAL BAR. Attach UNIVERSAL BAR to OUTLET BOX using OUTLET BOX SCREWS.
- 3. Make connections: Black fixture lead or fixture lead without tracer mark to black supply lead; white fixture lead or fixture lead with tracer mark to white supply lead. Uninsulated wire is a GROUND WIRE and must be connected to grounding terminal or ground wire in OUTLET BOX. Use WIRE NUTS (local hardware item). Place connections in OUTLET BOX. See Fig. 1.
- Secure BACKPLATE by placing over CROSSBAR SCREWS and threading KNOBS tightly against BACKPLATE. BACKPLATE must be mounted with SOCKET at bottom.
- Mount diffuser HOUSING to BACKPLATE by tilting HOUSING to insert LUG into SLOT of BACK PLATE. Swing HOUSING into position, seating against GASKET. See Fig. 2.
- 6. Press HOUSING into alignment against GASKET and secure with LATCH SCREW. See Fig. 2.

**NOTE:** Alien-head set screw supplied in parts bag can be used instead of LATCH SCREW to make fixture tamper-resistant.

CAUTION: MAXIMUM WATTAGE AS MARKED ON FIXTURE MUST NOT BE EXCEEDED.

FIG. 2

Free Manuals Download Website