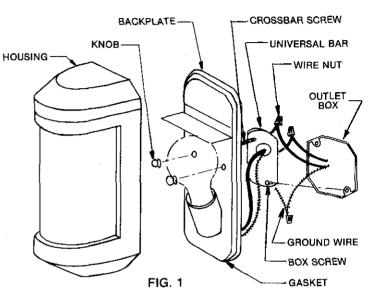

- Disassemble fixture by removing LATCH SCREW (visible at bottom). HOUSING "hinges" up for removal. See Fig. 2.
- Thread CROSSBAR SCREWS into UNIVERSAL BAR. Attach UNIVERSAL BAR to OUTLET BOX using OUTLET BOX SCREWS.
- 3. Make connections: Black fixture lead or fixture lead without tracer mark to black supply lead; white fixture lead or fixture lead with tracer mark to white supply lead. Uninsulated wire is a GROUND WIRE and must be connected to grounding terminal or ground wire in OUTLET BOX. Use WIRE NUTS (local hardware item). Place connections in OUTLET BOX. See Fig. 1.
- Secure BACKPLATE by placing over CROSSBAR SCREWS and threading KNOBS tightly against BACKPLATE. BACKPLATE must be mounted with SOCKET at bottom.
- Mount diffuser HOUSING to BACKPLATE by tilting HOUSING to insert LUG into SLOT of BACK PLATE. Swing HOUSING into position, seating against GASKET. See Fig. 2.
- 6. Press HOUSING into alignment against GASKET and secure with LATCH SCREW. See Fig. 2.