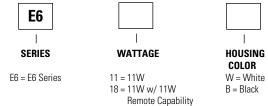

# E6 Series Emergency Lighting **E6**

6 Volt, 11 or 18 Watt Units with Optional 11 Watt Remote Capability

The E6 Series is a decorative and economical emergency lighting unit designed for easy installation. The E618 Fixture offers 11 watt remote capability.

#### How to Specify: