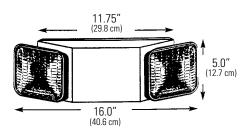

# E6 Series Emergency Lighting **E6**

6 Volt, 11 or 18 Watt Units with Optional 11 Watt Remote Capability

The E6 Series is a decorative and economical emergency lighting unit designed for easy installation. The E618 Fixture offers 11 watt remote capability.

Complete Fixture consists of base unit with lamps.