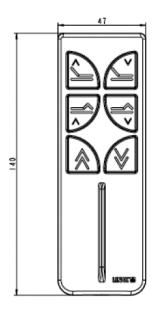

trolling 2 channels
- Easily operated by both left and right-handers
- Colour on top is silver and the bottom is a soft black rubber coating
- Simultaneous drive up and down
- Transmitter signal based on 433 MHz
- Long life batteries included (not changeable).
  Lifetime of battery by normal use is min. 5000 full strokes of TD

#### Option:

• Customised silk screen printing on cover

### **Usage:**

- Ambient temperature +5°C to 40°C
- Compatible with all TD1, TD2 by use of the RFR box and TD3 series

#### **Accessories:**

• Holder for HB10



The HB10RF handset is designed for use with TWINDRIVE™ radio frequency based (RF) systems for leisurebeds.

The HB10RF handset combines ergonomic design and functionality into a user-friendly handset without any annoying cable.



#### Dimension:





## HB10RF Ordering example:



## HB12RF0000



Copyright © LINAK 2008.12 . MA M9-02-269-A . Chapter 9.1.2

Specifications subject to change without prior notice. It is the responsibility of the product user to determine the suitability of LINAK A/S products for a specific application. LINAK will at point of delivery replace/repair defective products covered by the warranty if promptly returned to the factory. No liability is assumed beyond such replacement/repair.

Free Manuals Download Website

http://myh66.com

http://usermanuals.us

http://www.somanuals.com

http://www.4manuals.cc

http://www.manual-lib.com

http://www.404manual.com

http://www.luxmanual.com

http://aubethermostatmanual.com

Golf course search by state

http://golfingnear.com

Email search by domain

http://emailby