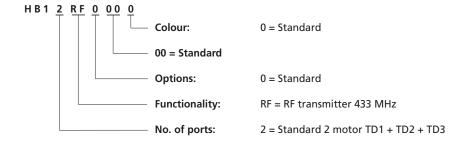

## HB10RF Ordering example:

## HB12RF0000

Copyright © LINAK 2008.12 . MA M9-02-269-A . Chapter 9.1.2

Specifications subject to change without prior notice. It is the responsibility of the product user to determine the suitability of LINAK A/S products for a specific application. LINAK will at point of delivery replace/repair defective products covered by the warranty if promptly returned to the factory. No liability is assumed beyond such replacement/repair.