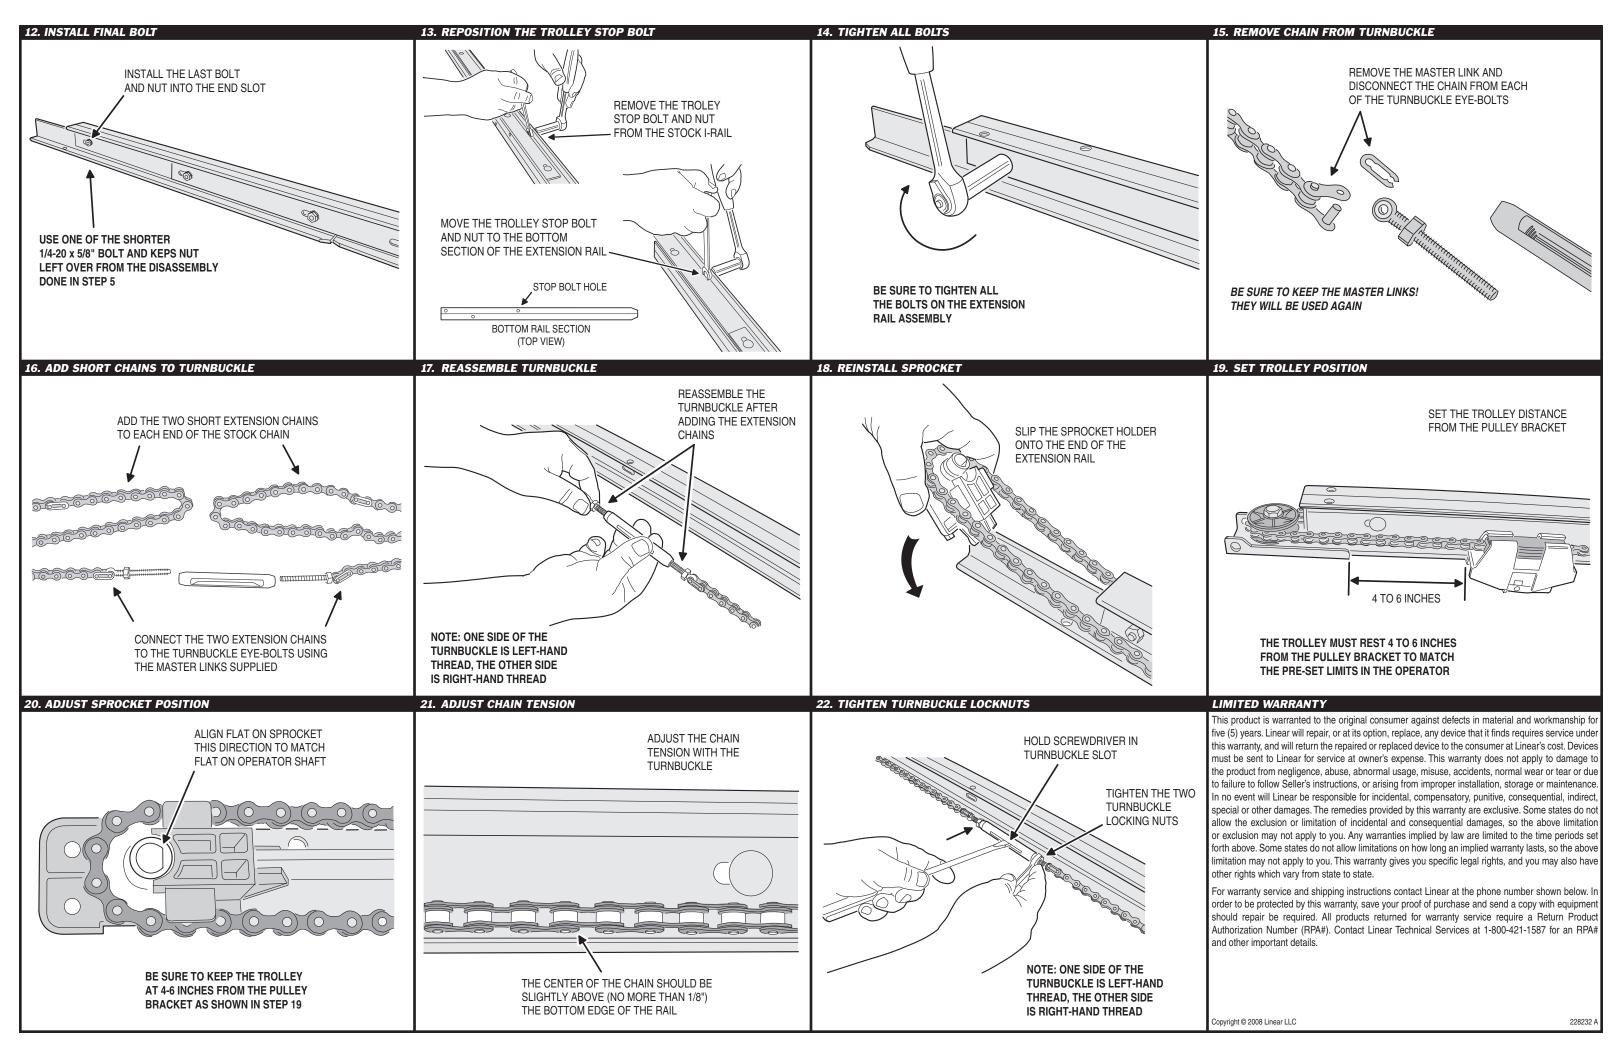

PRINTER'S INSTRUCTIONS: INSTR,INSTL,I-RAIL,EXTENTION,2 FT - LINEAR P/N: 228232 A - INK: BLACK - MATERIAL: 20 LB. MEAD BOND - SIZE: 17.000" X 11.000" - SCALE: 1-1 - SIDE 2 OF 2

Free Manuals Download Website <u>http://myh66.com</u> <u>http://usermanuals.us</u> <u>http://www.somanuals.com</u> <u>http://www.4manuals.cc</u> <u>http://www.4manuals.cc</u> <u>http://www.4manuals.cc</u> <u>http://www.4manuals.com</u> <u>http://www.404manual.com</u> <u>http://www.luxmanual.com</u> <u>http://aubethermostatmanual.com</u> Golf course search by state