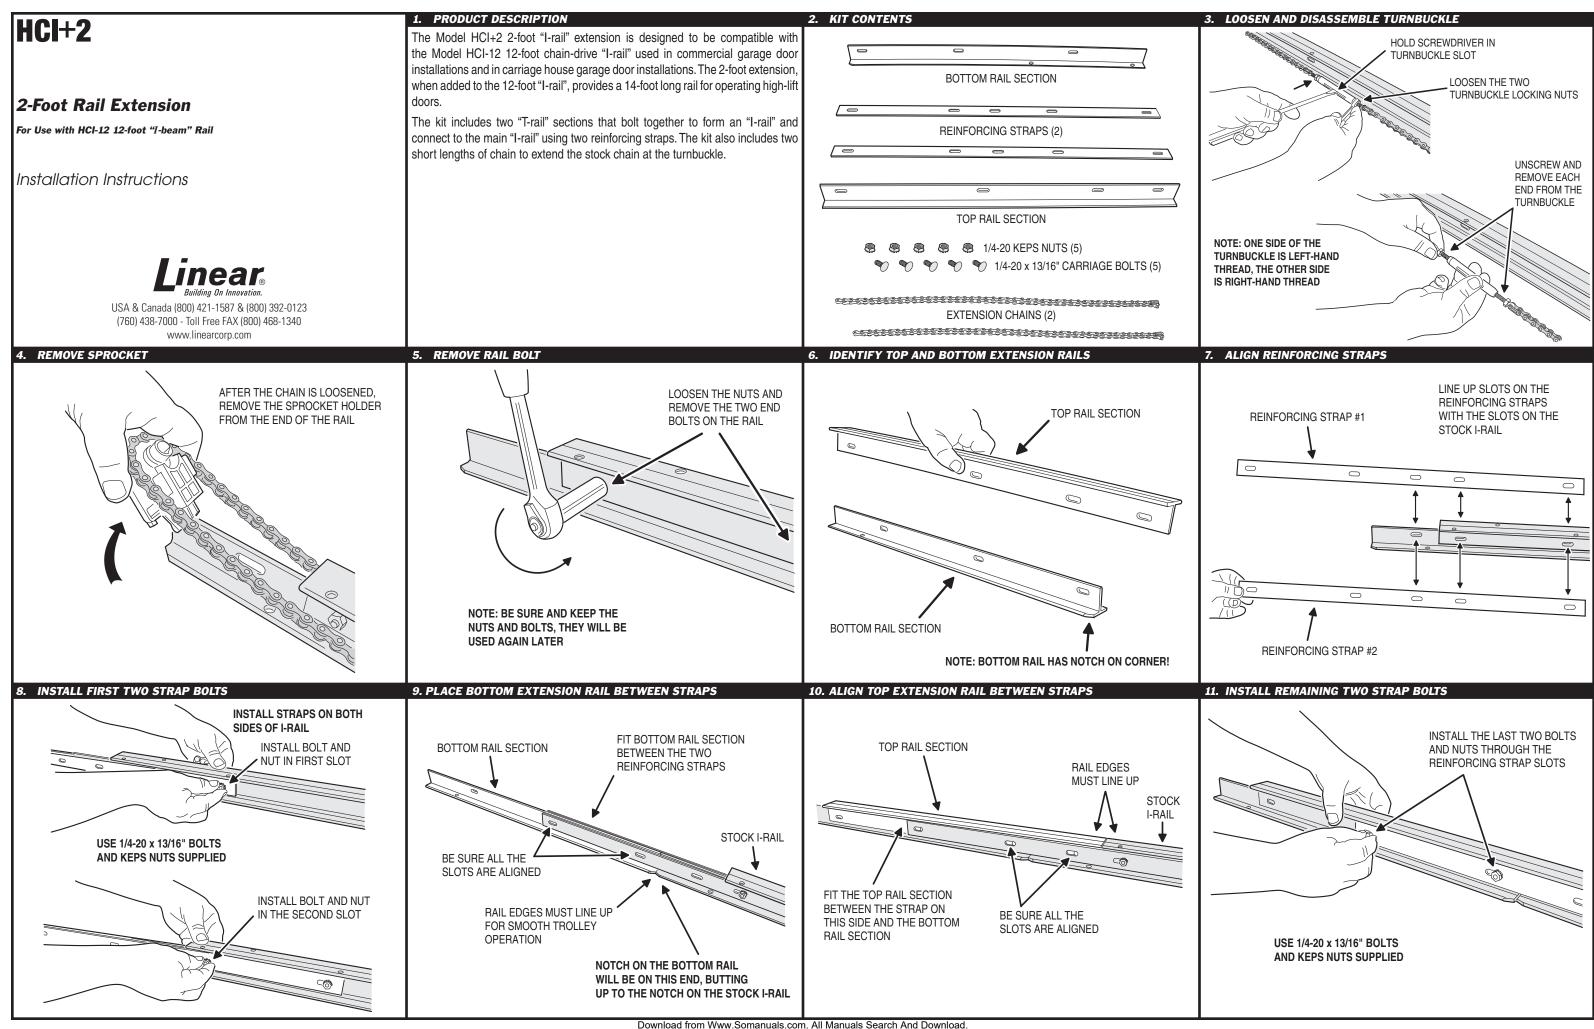

PRINTER'S INSTRUCTIONS: INSTR,INSTL,I-RAIL,EXTENTION,2 FT - LINEAR P/N: 228232 A - INK: BLACK - MATERIAL: 20 LB. MEAD BOND - SIZE: 17.000" X 11.000" - SCALE: 1-1 - SIDE 2 OF 2

Free Manuals Download Website <u>http://myh66.com</u> <u>http://usermanuals.us</u> <u>http://www.somanuals.com</u> <u>http://www.4manuals.cc</u> <u>http://www.4manuals.cc</u> <u>http://www.4manuals.cc</u> <u>http://www.4manuals.com</u> <u>http://www.404manual.com</u> <u>http://www.luxmanual.com</u> <u>http://aubethermostatmanual.com</u> Golf course search by state