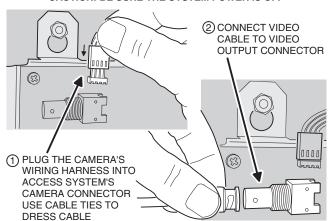

#### 5. CONNECT THE CAMERA AND VIDEO CABLE

#### **CAUTION! BE SURE THE SYSTEM POWER IS OFF**