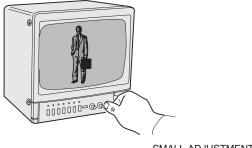

#### 6. TEST CAMERA

APPLY POWER TO THE ACCESS SYSTEM THEN VIEW THE VIDEO MONITOR TO TEST THE VIDEO OUTPUT FROM THE CAMERA

SMALL ADJUSTMENTS FOR TILT CAN BE MADE BY ADJUSTING THE CAMERA'S BRACKET