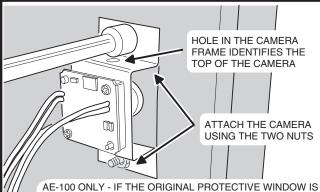

### 4. INSTALL THE CAMERA

DAMAGED, IT MAY BE REPLACED BY PRESSING IT OUT FROM THE OUTSIDE IN. REMOVE THE ADHESIVE BACKING FROM THE NEW WINDOW (INCLUDED) AND PRESS IT INTO PLACE. ADHESIVE TOWARDS THE FRONT.