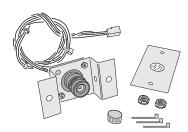

## CCM-1

Color Camera Module

Installation Instructions

Toll Free FAX (800) 468-1340

#### PRODUCT DESCRIPTION

Linear's Model CCM-1 (P/N ACP00904) CCTV camera can be installed inside the AE-100, AE-500, AE-1000 or AE-2000 access control systems. The camera provides a video signal for viewing the area in front of the system.