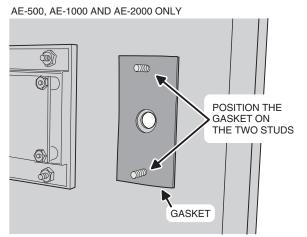

#### 2. INSTALL THE WINDOW

3. REMOVE THE LENS CAP

### 4. INSTALL THE CAMERA

DAMAGED, IT MAY BE REPLACED BY PRESSING IT OUT FROM THE OUTSIDE IN. REMOVE THE ADHESIVE BACKING FROM THE NEW WINDOW (INCLUDED) AND PRESS IT INTO PLACE. ADHESIVE TOWARDS THE FRONT.