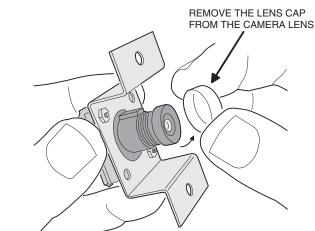

#### PRODUCT DESCRIPTION

Linear's Model CCM-1 (P/N ACP00904) CCTV camera can be installed inside the AE-100, AE-500, AE-1000 or AE-2000 access control systems. The camera provides a video signal for viewing the area in front of the system.

The camera is continuously powered by the access system. Focus has been factory adjusted to a range of three to four feet.

The AE-1000 and AE-2000 provide a video jack for connection to a video cable with a Type "BNC" connector. Up to 400 feet of 75-ohm RG-59 video cable can be used. Longer cable runs may require the use of a video amplifier.

NOTE: If camera is being installed on an existing installation, system power should be off prior to installing the camera.

# 1. REMOVE THE COVER PLATE



#### 2. INSTALL THE WINDOW



3. REMOVE THE LENS CAP



### 4. INSTALL THE CAMERA



DAMAGED, IT MAY BE REPLACED BY PRESSING IT OUT FROM THE OUTSIDE IN. REMOVE THE ADHESIVE BACKING FROM THE NEW WINDOW (INCLUDED) AND PRESS IT INTO PLACE. ADHESIVE TOWARDS THE FRONT.

#### 5. CONNECT THE CAMERA AND VIDEO CABLE

#### **CAUTION! BE SURE THE SYSTEM POWER IS OFF**



#### 6. TEST CAMERA

APPLY POWER TO THE ACCESS SYSTEM THEN VIEW THE VIDEO MONITOR TO TEST THE VIDEO OUTPUT FROM THE CAMERA



SMALL ADJUSTMENTS FOR TILT CAN BE MADE BY ADJUSTING THE CAMERA'S BRACKET

#### LINEAR LIMITED WARRANTY

This Linear product is warranted against defects in material and workmanship for twenty four (24) months. The Warranty Expiration Date is labeled on the product. This warranty extends only to wholesale customers who buy direct from Linear or through Linear's no