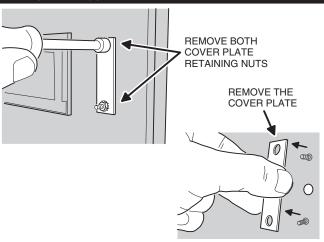

Installation Instructions

Toll Free FAX (800) 468-1340

#### PRODUCT DESCRIPTION

Linear's Model CCM-1 (P/N ACP00904) CCTV camera can be installed inside the AE-100, AE-500, AE-1000 or AE-2000 access control systems. The camera provides a video signal for viewing the area in front of the system.

The camera is continuously powered by the access system. Focus has been factory adjusted to a range of three to four feet.

The AE-1000 and AE-2000 provide a video jack for connection to a video cable with a Type "BNC" connector. Up to 400 feet of 75-ohm RG-59 video cable can be used. Longer cable runs may require the use of a video amplifier.

NOTE: If camera is being installed on an existing installation, system power should be off prior to installing the camera.

# 1. REMOVE THE COVER PLATE



#### 2. INSTALL THE WINDOW



3. REMOVE THE LENS CAP



### 4. INSTALL THE CAMERA



DAMAGED, IT MAY BE REPLACED BY PRESSING IT OUT FROM THE OUTSIDE IN. REMOVE THE ADHESIVE BACKING FROM THE NEW WINDOW (INCLUDED) AND PRESS IT INTO PLACE. ADHESIVE TOWARDS THE FRONT.

#### 5. CONNECT THE CAMERA AND VIDEO CABLE

#### **CAUTION! BE SURE THE SYSTEM POWER IS OFF**



#### 6. TEST CAMERA

APPLY POWER TO THE ACCESS SYSTEM THEN VIEW THE VIDEO MONITOR TO TEST THE VIDEO OUTPUT FROM THE CAMERA



SMALL ADJUSTMENTS FOR TILT CAN BE MADE BY ADJUSTING THE CAMERA'S BRACKET

#### LINEAR LIMITED WARRANTY

This Linear product is warranted against defects in material and workmanship for twenty four (24) months. The Warranty Expiration Date is labeled on the product. This warranty extends only to wholesale cus