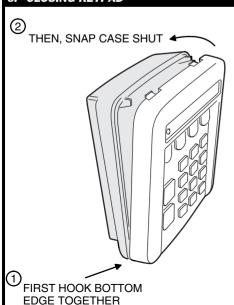

# DXS-10/EC

# **WIRELESS KEYPAD**

For Use With DVS-2400/EC Security Console

Installation Instructions



(760) 438-7000 • FAX (760) 438-7043

# 1. KEYPAD DETAIL



#### 2. TYPICAL WIRELESS KEYPAD PLACEMENT



### 3. OPENING KEYPAD





# 4. TABLE-TOP USE

#### USE THE FOUR SCRATCH DETERRENT PADS PROVIDED FOR TABLE-TOP USE



#### 5. WALL MOUNTING (INDOORS ONLY)

#### ATTACH REAR CASE TO WALL WITH THE TWO SCREWS PROVIDED



MOUNT AT A CONVENIENT LOCATION NEAR PRIMARY ENTRY/EXIT DOOR

# 6. CLOSING KEYPAD



# 7. PROGRAM KEYPAD INTO CONSOLE



R&TTE VAEE 27833, EMC, SFT, ETS

Linear Corporation declares that the apparatus DXS-10/EC complies with the essential requirements and other relevant provisions of Directive 1995/5/EC

# INTERNATIONAL WARRANTY

This Linear product is warranted against defects in material and workmanship for twelve (12) months. The Warranty Expiration Date is labeled on the product. This warranty extends only to wholesale customers who buy direct from Linear or through Linear's normal distribution channels. Linear does not warrant this product to consumers. Consumers should inquire from their selling dealer as to the nature of the dealer's warranty, if any. There are no obligations or liabilities on the part of Linear Corporation for consequential damages arising out of