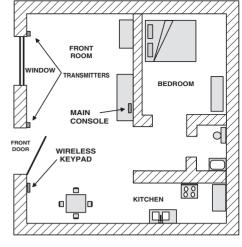

# DXS-10/EC

# **WIRELESS KEYPAD**

For Use With DVS-2400/EC Security Console

Installation Instructions



(760) 438-7000 • FAX (760) 438-7043

# 1. KEYPAD DETAIL



#### 2. TYPICAL WIRELESS KEYPAD PLACEMENT



### 3. OPENING KEYPAD





# 4. TABLE-TOP USE

#### USE THE FOUR SCRATCH DETERRENT PADS PROVIDED FOR TABLE-TOP USE



#### 5. WALL MOUNTING (INDOORS ONLY)

#### ATTACH REAR CASE TO WALL WITH THE TWO SCREWS PROVIDED



MOUNT AT A CONVENIENT LOCATION NEAR PRIMARY ENTRY/EXIT DOOR

# 6. CLOSING KEYPAD



# 7. PROGRAM KEYPAD INTO CONSOLE



R&TTE VAEE 27833, EMC, SFT, ETS

Linear Corporation declares that the apparatus DXS-10/EC complies with the essential requirements and other relevant provisions of Directive 1995/5/EC

# INTERNATIONAL WARRANTY

This Linear product is warranted against defects in material and workmanship for twelve (12) months. The Warranty Expiration Date is labeled on the product. This warranty extends only to wholesale customers who buy direct from Linear or through Line