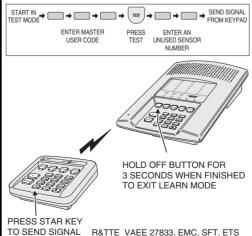

# 7. PROGRAM KEYPAD INTO CONSOLE

R&TTE VAEE 27833, EMC, SFT, ETS

Linear Corporation declares that the apparatus DXS-10/EC complies with the essential requirements and other relevant provisions of Directive 1995/5/EC