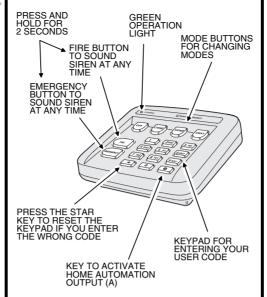

# DXS-10/EC

# **WIRELESS KEYPAD**

For Use With DVS-2400/EC Security Console

Installation Instructions



(760) 438-7000 • FAX (760) 438-7043

# 1. KEYPAD DETAIL



#### 2. TYPICAL WIRELESS KEYPAD PLACEMENT



### 3. OPENING KEYPAD





# 4. TABLE-TOP USE

#### USE THE FOUR SCRATCH DETERRENT PADS PROVIDED FOR TABLE-TOP USE



#### 5. WALL MOUNTING (INDOORS ONLY)

#### ATTACH REAR CASE TO WALL WITH THE TWO SCREWS PROVIDED



MOUNT AT A CONVENIENT LOCATION NEAR PRIMARY ENTRY/EXIT DOOR

# 6. CLOSING KEYPAD



# 7. PROGRAM KEYPAD INTO CONSOLE



R&TTE VAEE 27833, EMC, SFT, ETS

Linear Corporation declares that the apparatus DXS-10/EC complies with the essential requirements and other relevant provisions of Directive 1995/5/EC

# INTERNATIONAL WARRANTY

This Linear product is warranted against defects in material and workmanship for twelve (12) months. The Warranty Expiration Date is labeled on the product. This warranty extends only to wholesale custome