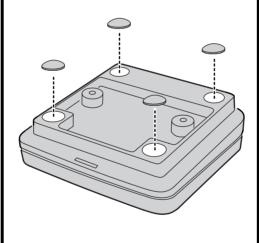

# 4. TABLE-TOP USE

#### USE THE FOUR SCRATCH DETERRENT PADS PROVIDED FOR TABLE-TOP USE