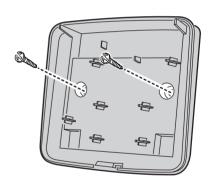

#### 5. WALL MOUNTING (INDOORS ONLY)

#### ATTACH REAR CASE TO WALL WITH THE TWO SCREWS PROVIDED

MOUNT AT A CONVENIENT LOCATION NEAR PRIMARY ENTRY/EXIT DOOR