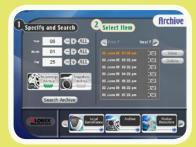

### **ADVANCED WEB CAM VIDEO SECURITY FEATURES!**

View , listen and record high quality real time mCAM video stream

Set motion detection feature to automatically record to your hard drive & send E-mails with snapshots when motion is detected

Set scheduled recording of video clips and snapshots to your PC's hard drive

Remotely view live\* mCAM video & audio stream from any device that supports Windows™ Media Player™

Easy search & playback of archived videos & snapshots

 mCAM<sup>™</sup> software allows you to control multiple USB cameras\*\*

Universal mounting bracket/stand and clip allows you to place mCAM anywhere.

\* Requires Internet connection and Windows Media® Player 9 or above. \*\* Cameras are controlled individually. Additional cameras must be purchased separately. Microsoft™ Windows™ Vista™, XP™, 2000™, and MediaCenter are trademarks of Microsoft Corporation. Live Messenger™, Skype™, AOL IM™, Yahoo Messenger™ are trademarks of their respective companies. Lorex™ and mCam™ are trademarks of Lorex Corporation.