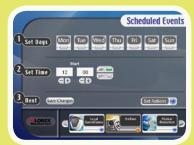

Set scheduled recording of video clips and snapshots to your PC's hard drive

Remotely view live\* mCAM video & audio stream from any device that supports Windows™ Media Player™

Easy search & playback of archived videos & snapshots