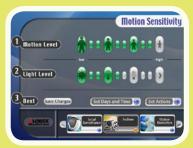

### **ADVANCED WEB CAM VIDEO SECURITY FEATURES!**

View , listen and record high quality real time mCAM video stream

Set motion detection feature to automatically record to your hard drive & send E-mails with snapshots when motion is detected