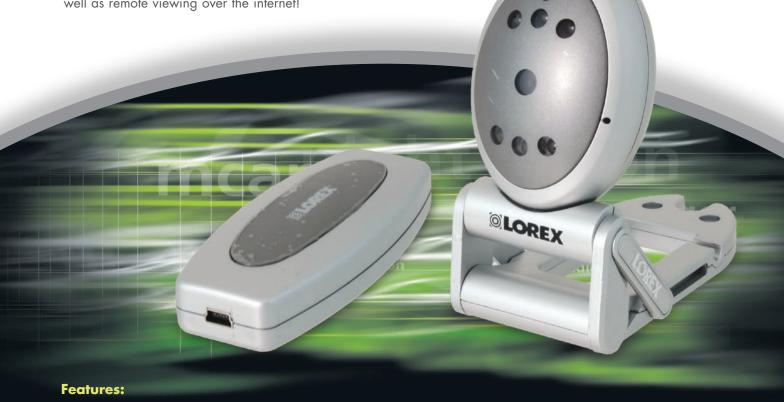

# INDOOR/OUTDOOR COLOR WEB CAMERA WITH NIGHT VISION & AUDIO

**mCAM** 

**High Quality Web Camera** + View, Record and Playback video and images on your PC, as well as remote viewing over the internet!

- Indoor/Outdoor weather resistant web cam
- Long range cable enables you to place camera 60FT (18M) from host PC, [expandable up to 300FT(100M) SOLD SEPARATELY]
- Includes advanced monitoring software
- Compatible with all Web Based Messaging Programs Including Windows Live Messenger™, Skype™, AOL IM™, Yahoo Messenger™ and other popular PC based instant messengers.
- Superior video quality
- View images in low light
   IR illumination up to 6ft (2m)
- Built-in microphone
- Desk, wall and laptop mountable camera stand

 mCAM<sup>™</sup> software allows you to control multiple USB cameras\*\*

Universal mounting bracket/stand and clip allows you to place mCAM anywhere.

\* Requires Internet connection and Windows Media® Player 9 or above. \*\* Cameras are controlled individually. Additional cameras must be purchased separately. Microsoft™ Windows™ Vista™, XP™, 2000™, and MediaCenter are trademarks of Microsoft Corporation. Live Messenger™, Skype™, AOL IM™, Yahoo Messenger™ are trademarks of their respective companies. Lorex™ and mCam™ are trademarks of Lorex Corporation.