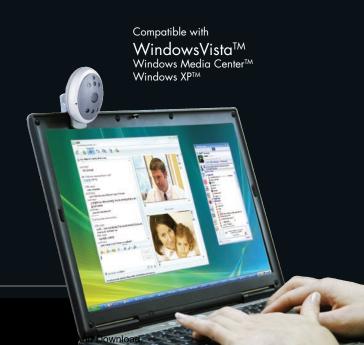

### **Minimum System Requirements:**

Windows XP, Pentium IV • 256MB RAM (512MB recommended) • 200MB storage • Windows Media Center<sup>TM</sup> is required if you wish to run the enclosed Media Center software. • Internet required (DSL or cable modem)