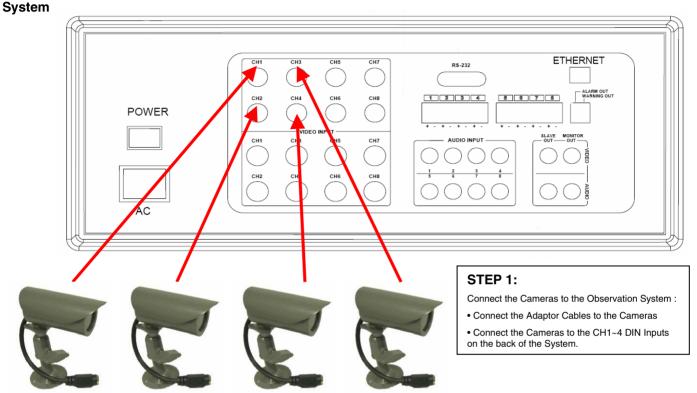

## MODEL SC21CD5444UQH-4PK SC21CD5444 / SHS-4QM Combo Pack

Scenario #2: Connect 4 cameras to the System, and 4 cameras to the switcher. This allows you to have 2 separate monitoring systems.

# 1 x SC21 Observation

#### 4 x SHS-4QM Cameras with Adaptor Cables

#### STEP 1:

Connect the Cameras to the Observation System :

- Connect the Adaptor Cables to the Cameras
- $\bullet$  Connect the Cameras to the CH1~8 DIN Inputs on the back of the System.