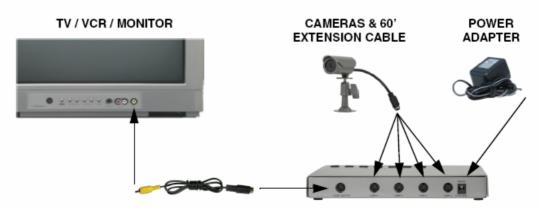

### STEP 2:

- Connect 4 of the Cameras to the Switcher. Connect the adaptor to the switcher and plug into a wall outlet
- Connect the switcher to a TV using the AV Cable. Switch to the Video Input to view the switcher.

Download from Whype Some pure Search Aspril Some pure SYSTEM