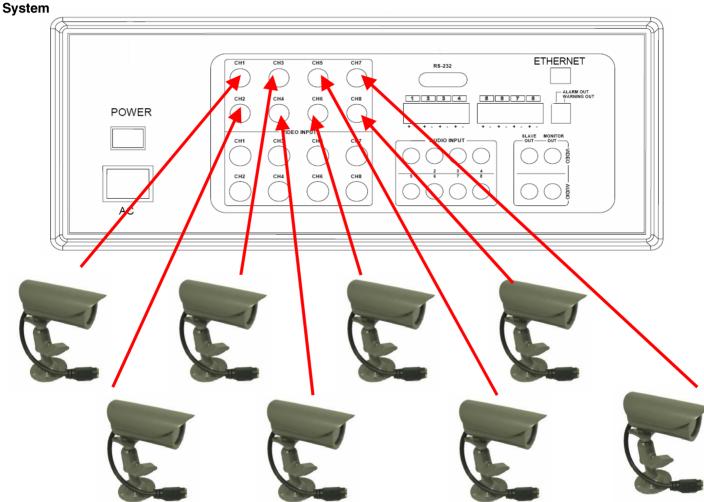

## MODEL SC21FD3088UQH-8PK SC21FD3088 / SHS-4QM Combo Pack

**Connection:** There are 3 connection methods for using the equipment provided with your Combo pack:

Scenario #1: Connect the cameras to the System, not using the SHS Switchers

# 1 x SC21 Observation

## 8 x SHS-4QM Cameras with Adaptor Cables

#### STEP 1:

Connect the Cameras to the Observation System :

- Connect the Adaptor Cables to the Cameras
- $\bullet$  Connect the Cameras to the CH1~8 DIN Inputs on the back of the System.

#### NOTE:

You do not need the switcher in this scenario.

Download from Www.Somanuals.com. All Manuals Search And Download.