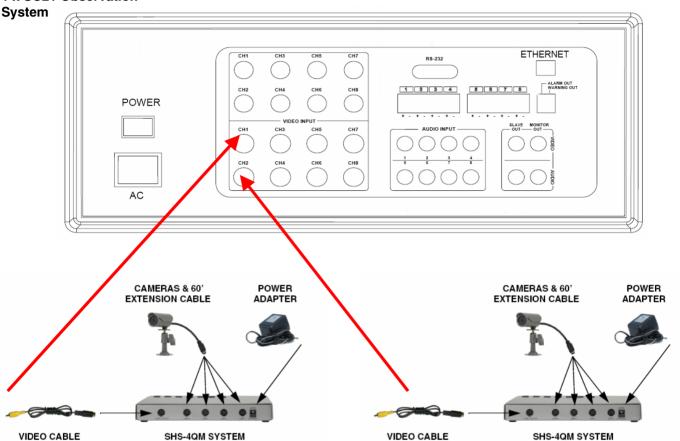

## MODEL SC21CD5444UQH-4PK SC21CD5444 / SHS-4QM Combo Pack

<u>Scenario #3</u>: Connect the 4 Cameras to the Switcher, and connect the switcher to the System. Repeat for the second switcher. Purchase additional Cameras for the other open Ports on the System.

### STEP 1:

• Connect the Cameras to the Switcher. Connect the adaptor to the switcher and plug into a wall outlet

#### STEP 2:

• Connect the switcher to the System on one of the BNC ports.

NOTE: You will need to purchase a separate BNC Adaptor to put the Switcher on the System