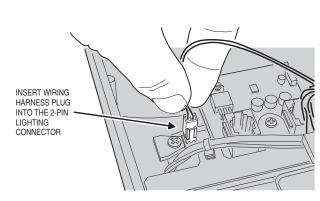

light emitters illuminate the area directly on front of the entry system for nighttime or low light operation.

The camera focus has been factory adjusted to a range of three to four feet.

The RE -1 **CAMERA** jack is used to connect the camera to the main circuit board with the double-ended modular cable supplied with the camera. This cable routes power to, and video from the camera.

The RE-1 **VIDEO** jack is for connection to a video cable with a Type "BNC" connector. Up to 300 feet of 75-ohm RG-59 video cable can be used. Longer cable runs may require the use of a video amplifier.

NOTE: If camera is being installed on an existing installation, power must be off prior to removing circuit board.

## 1. REMOVE CIRCUIT BOARD



#### 2. MOUNT THE CAMERA



## 3. CONNECT LIGHTING POWER



#### 4. REPLACE CIRCUIT BOARD



# 5. CONNECT CAMERA CABLE



#### 6. CONNECT VIDEO CABLE

CONNECT THE VIDEO CABLE FOR THE MONITOR

TO THE RE-1'S VIDEO OUTPUT CONNECTOR

## LINEAR LIMITED WARRANTY

This Linear product is warranted against defects in material and workmanship for twenty four (24) months. The Warranty Expiration Date is labeled on the product. This warranty extends only to wholesale customers who buy direct from Linear or through Linear's normal distribution channels. Linear does not warrant this product to consumers. Consumers should inquire from their selling dealer as to the nature of the dealer's warranty, if any. There are no obligations or liabilities on the part of Linear Corporation for consequential damages arising out of or in connection with use or performance of