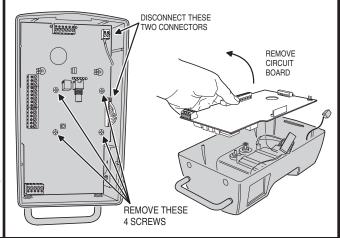

## 1. REMOVE CIRCUIT BOARD

NOTE: If camera is being installed on an existing installation, power must be off prior to removing circuit board.