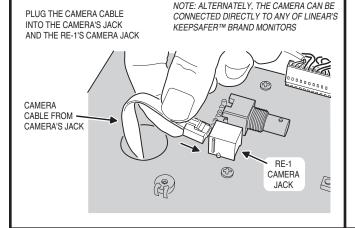

ntry system for nighttime or low light operation.

The camera focus has been factory adjusted to a range of three to four feet.

The RE -1 **CAMERA** jack is used to connect the camera to the main circuit board with the double-ended modular cable supplied with the camera. This cable routes power to, and video from the camera.

The RE-1 **VIDEO** jack is for connection to a video cable with a Type "BNC" connector. Up to 300 feet of 75-ohm RG-59 video cable can be used. Longer cable runs may require the use of a video amplifier.

NOTE: If camera is being installed on an existing installation, power must be off prior to removing circuit board.

## 1. REMOVE CIRCUIT BOARD



#### 2. MOUNT THE CAMERA



## 3. CONNECT LIGHTING POWER



#### 4. REPLACE CIRCUIT BOARD



# 5. CONNECT CAMERA CABLE



#### 6. CONNECT VIDEO CABLE

CONNECT THE VIDEO CABLE FOR THE MONITOR

TO THE RE-1'S VIDEO OUTPUT CONNECTOR

## LINEAR LIMITED WARRANTY

This Linear product is warranted against defects in material and workmanship for twenty four (24) months. The Warranty Expiration Date is labeled on the product. This warranty extends only to wholesale customers who buy direct from Linear or through Linear's normal distribution channels. Linear does not warrant this product to consumers. Consumers should inquire from their selling dealer as to the nature of the dealer's warranty, if any. There are no obligations or liabilities on the part of Linear Corporation for consequential damages arising out of or in connection with use or performance of this product or other indirect damages with respect to loss o