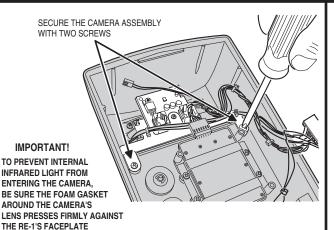

the RE-1. The camera's infrared light emitters illuminate the area directly on front of the entry system for nighttime or low light operation.

The camera focus has been factory adjusted to a range of three to four feet.

The RE -1 **CAMERA** jack is used to connect the camera to the main circuit board with the double-ended modular cable supplied with the camera. This cable routes power to, and video from the camera.

The RE-1 **VIDEO** jack is for connection to a video cable with a Type "BNC" connector. Up to 300 feet of 75-ohm RG-59 video cable can be used. Longer cable runs may require the use of a video amplifier.

NOTE: If camera is being installed on an existing installation, power must be off prior to removing circuit board.

## 1. REMOVE CIRCUIT BOARD



#### 2. MOUNT THE CAMERA



## 3. CONNECT LIGHTING POWER



#### 4. REPLACE CIRCUIT BOARD



# 5. CONNECT CAMERA CABLE



#### 6. CONNECT VIDEO CABLE

CONNECT THE VIDEO CABLE FOR THE MONITOR

TO THE RE-1'S VIDEO OUTPUT CONNECTOR

## LINEAR LIMITED WARRANTY

This Linear product is warranted against defects in material and workmanship for twenty four (24) months. The Warranty Expiration Date is labeled on the product. This warranty extends only to wholesale customers who buy direct from Linear or through Linear's normal distribution channels. Linear does not warrant this product to consumers. Consumers should inquire from their selling dealer as to the nature of the dealer's warranty, if any. There are no obligations or liabilities on the part of Linear Corporation for consequential damages arising out of or in conne