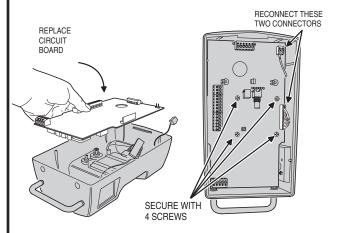

ea directly on front of the entry system for nighttime or low light operation.

The camera focus has been factory adjusted to a range of three to four feet.

The RE -1 **CAMERA** jack is used to connect the camera to the main circuit board with the double-ended modular cable supplied with the camera. This cable routes power to, and video from the camera.

The RE-1 **VIDEO** jack is for connection to a video cable with a Type "BNC" connector. Up to 300 feet of 75-ohm RG-59 video cable can be used. Longer cable runs may require the use of a video amplifier.

NOTE: If camera is being installed on an existing installation, power must be off prior to removing circuit board.

## 1. REMOVE CIRCUIT BOARD



#### 2. MOUNT THE CAMERA



## 3. CONNECT LIGHTING POWER



#### 4. REPLACE CIRCUIT BOARD



# 5. CONNECT CAMERA CABLE



#### 6. CONNECT VIDEO CABLE

CONNECT THE VIDEO CABLE FOR THE MONITOR

TO THE RE-1'S VIDEO OUTPUT CONNECTOR

## LINEAR LIMITED WARRANTY

This Linear product is warranted against defects in material and workmanship for twenty four (24) months. The Warranty Expiration Date is labeled on the product. This warranty extends only to wholesale customers who buy direct from Linear or through Linear's normal distribution channels. Linear does not warrant this product to consumers. Consumers should inquire from their selling dealer as to the nature of the dealer's warranty, if any. There are no obligations or liabilities on the part of Linear Corporation for consequential damages arising out of or in connection with use or performance of this product or other indirect d