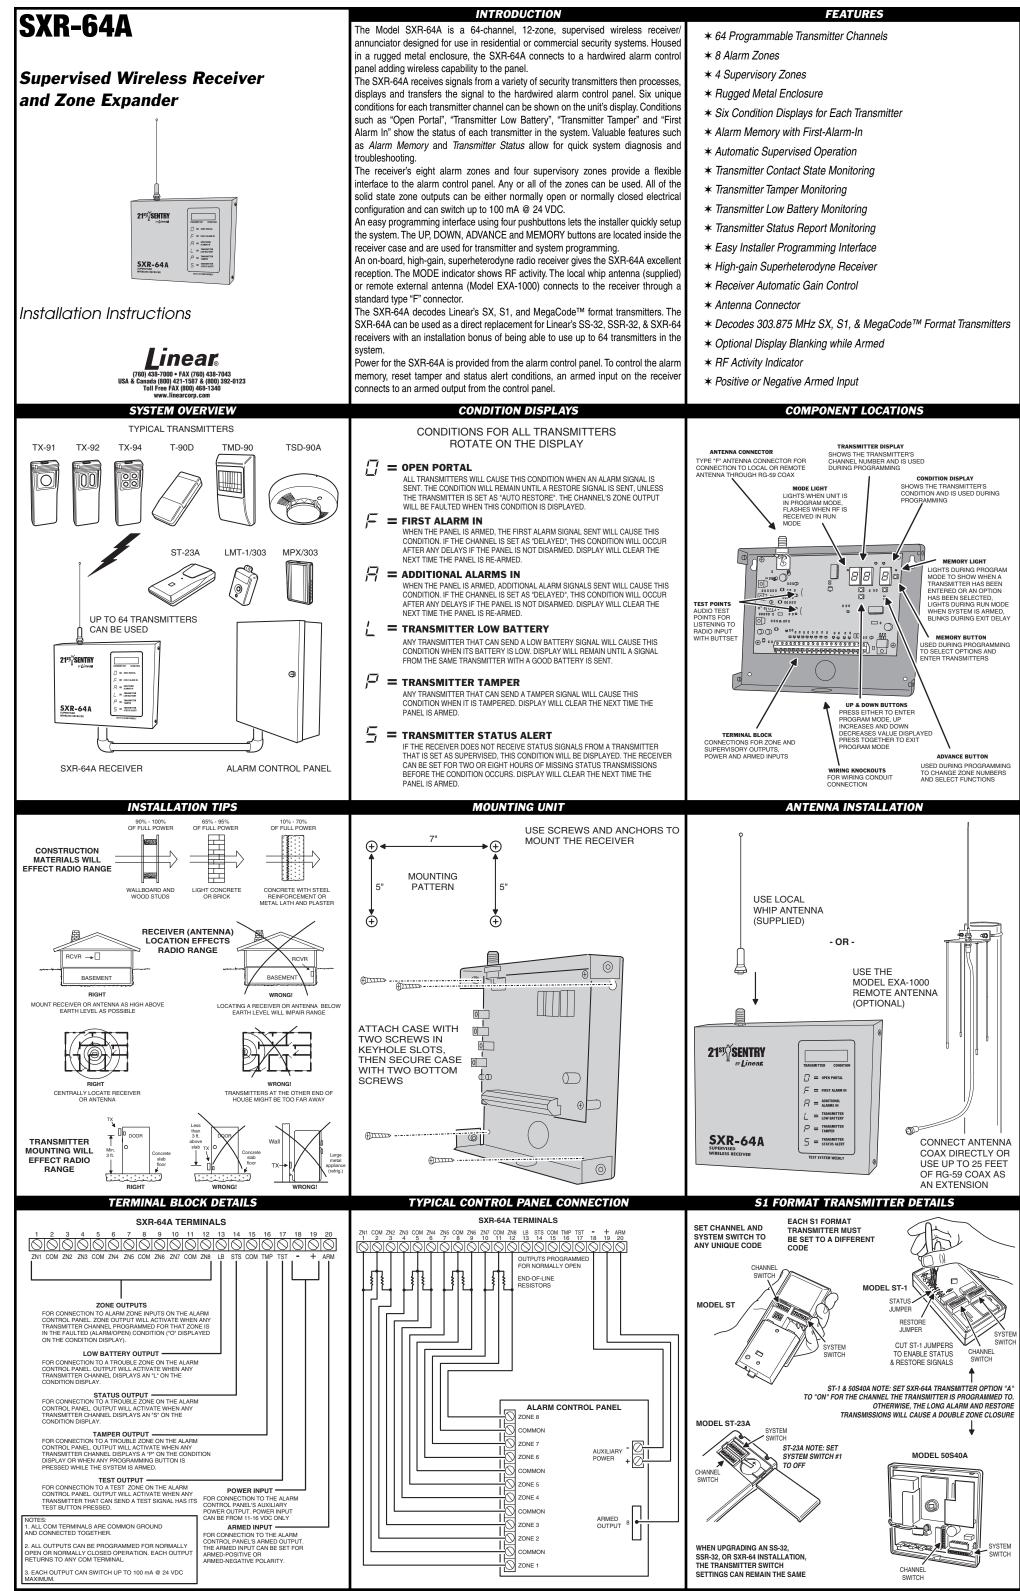

Download from Www.Somanuals.com. All Manuals Search And Download.



## HOOKUP: MOOSE Z1100 & CADDX RANGER 9000



### HOOKUP: C&K 236 & NAPCO MA1000 **SXR-64A TERMINALS** (ZONES PROGRAMMED PROGRAMMED FOR NORMALLY CLOSED) ZN1 COM ZN2 ZN3 COM ZN4 ZN5 COM ZN6 ZN7 COM ZN8 LB STS COM TMP TST 1 2 3 4 5 6 7 8 9 10 11 12 13 14 15 16 17 - + ARM 18 19 20 |୦|୦|୦|୦|୦|୦|୦|୦|୦|୦|୦|୦|୦|୦|୦|୦|୦|୦| S RESET 2.2K EOL RESISTORS ş NOTE: THIS PANEL DOES NOT SUPPLY AN ARMED SIGNAL. USE A PUSHBUTTON TO RESET THE ALARM MEMORY WHEN THE PANEL IS ARMED. SET SXR-64A DELAYS TO '0' [6]e ରାତାତାତାତାତାତାତା C Z2 Z3 C Z4 Z5 C Z6 - + C AUX AUX POWER C&K 236 SXR-64A TERMINALS (PROGRAMMED FOR GROUND WHEN ARMED) (ZONES PROGRAMM NORMALLY CLOSED COM ZN7 COM ZN8 LB STS COM TMF + ୨୦୦୦୦୦୦୦୦୦୦୦୦୦ 2.2K EOL RESISTORS ş ≷ 0000 66666 9