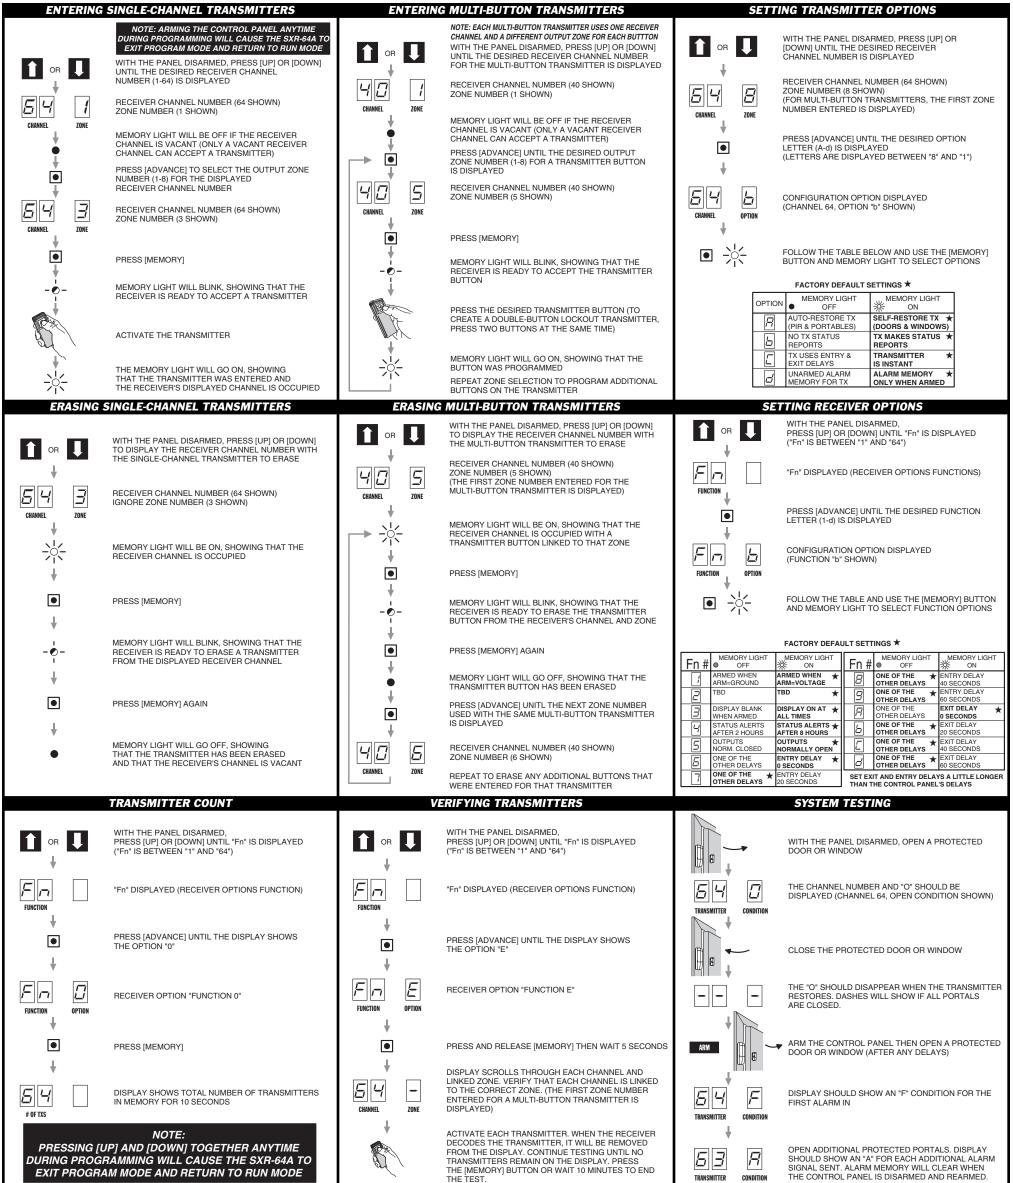

### HOOKUP: C&K 236 & NAPCO MA1000 **SXR-64A TERMINALS** (ZONES PROGRAMMED PROGRAMMED FOR NORMALLY CLOSED) ZN1 COM ZN2 ZN3 COM ZN4 ZN5 COM ZN6 ZN7 COM ZN8 LB STS COM TMP TST 1 2 3 4 5 6 7 8 9 10 11 12 13 14 15 16 17 - + ARM 18 19 20 |୦|୦|୦|୦|୦|୦|୦|୦|୦|୦|୦|୦|୦|୦|୦|୦|୦|୦| S RESET 2.2K EOL RESISTORS ş NOTE: THIS PANEL DOES NOT SUPPLY AN ARMED SIGNAL. USE A PUSHBUTTON TO RESET THE ALARM MEMORY WHEN THE PANEL IS ARMED. SET SXR-64A DELAYS TO '0' [6]e ରାତାତାତାତାତାତାତା C Z2 Z3 C Z4 Z5 C Z6 - + C AUX AUX POWER C&K 236 SXR-64A TERMINALS (PROGRAMMED FOR GROUND WHEN ARMED) (ZONES PROGRAMM NORMALLY CLOSED COM ZN7 COM ZN8 LB STS COM TMF + ୨୦୦୦୦୦୦୦୦୦୦୦୦୦ 2.2K EOL RESISTORS ş ≷ 0000 66666 90 ட COM ZN2 ZN3 14 16 17 ZN4 ZN5 COM ZN6 19 20 18 21 POWER NAPCO MA1000e