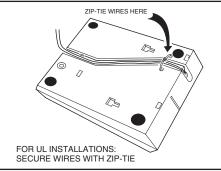

For UL installations, secure the wires with a zip-tie (see Figure 3).

See Figures 4 and 5 for a hook-up diagram showing the RSM-1/PERS console connections.

NOTE: The RSM-1 should not be located close to any objects that will create loud noise such as sirens, fans, air conditioning, stereos, etc. This will prevent the central station operator from hearing clearly.

Figure 1. RSM-1 Terminals

Figure 2. Removing Cover

Figure 3. Securing Wires

Figure 4. Standard RMS-1/PERS-2400A wiring

Figure 5. Standard RSM-1/PERS-3600 wiring