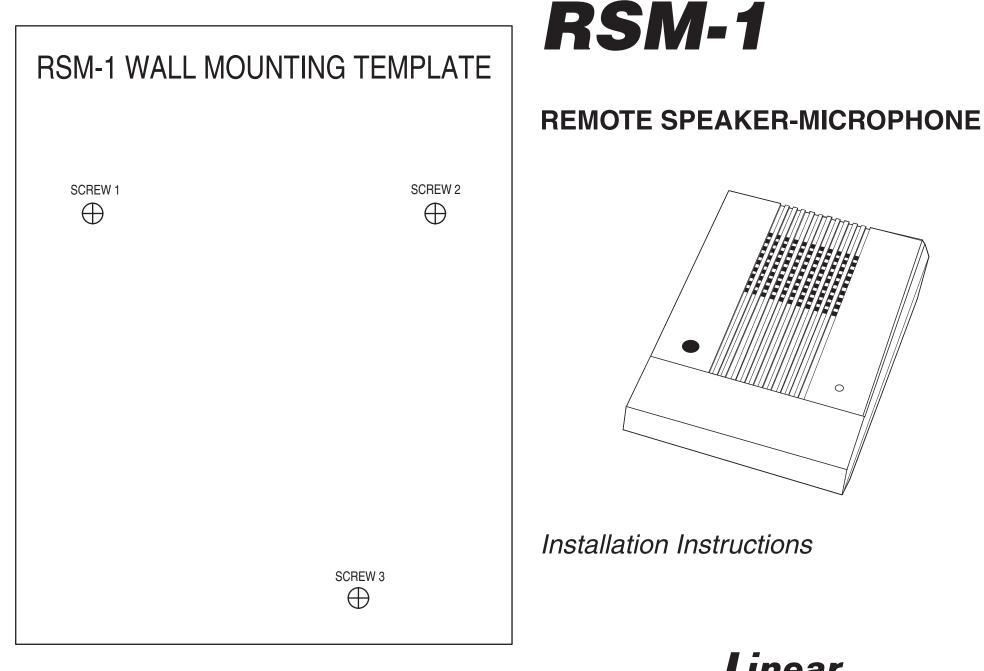

### DESCRIPTION

The RSM-1 is a remote speaker-microphone which can be used with Linear's PERS consoles. The attractive plastic case that houses the 8-ohm speaker and microphone may be tabletop or wall mounted. A wall mounting template is provided on the rear cover of this manual.

## **INSTALLATION**

Connections to the RSM-1 are made to the 4-position terminal strip located behind the access cover (see Figure 1).

To route the wires through the access hole, remove the bottom screw to open the case (see Figure 2).