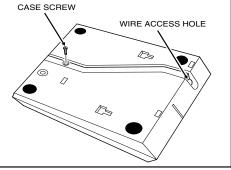

## **INSTALLATION**

Connections to the RSM-1 are made to the 4-position terminal strip located behind the access cover (see Figure 1).

To route the wires through the access hole, remove the bottom screw to open the case (see Figure 2).

Figure 1. RSM-1 Terminals

Figure 2. Removing Cover

Figure 3. Securing Wires

Figure 4. Standard RMS-1/PERS-2400A wiring

Figure 5. Standard RSM-1/PERS-3600 wiring