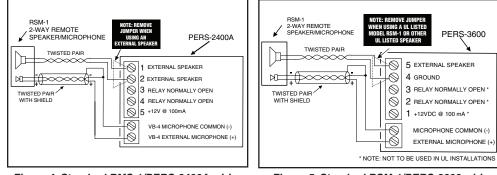

For UL installations, secure the wires with a zip-tie (see Figure 3).

See Figures 4 and 5 for a hook-up diagram showing the RSM-1/PERS console connections.

NOTE: The RSM-1 should not be located close to any objects that will create loud noise such as sirens, fans, air conditioning, stereos, etc. This will prevent the central station operator from hearing clearly.

Figure 1. RSM-1 Terminals

Figure 2. Removing Cover

Figure 3. Securing Wires

Figure 4. Standard RMS-1/PERS-2400A wiring

Figure 5. Standard RSM-1/PERS-3600 wiring