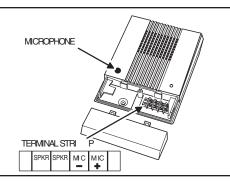

## **INSTALLATION**

Connections to the RSM-1 are made to the 4-position terminal strip located behind the access cover (see Figure 1).

To route the wires through the access hole, remove the bottom screw to open the case (see Figure 2).

Figure 1. RSM-1 Terminals

Figure 2. Removing Cover

Figure 3. Securing Wires

Figure 4. Standard RMS-1/PERS-2400A wiring

Figure 5. Standard RSM-1/PERS-3600 wiring