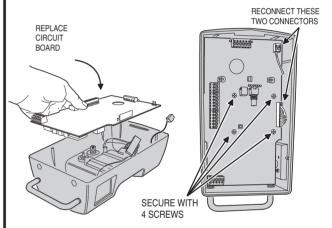

s illuminate the area directly on front of the entry system for nighttime or low light

The camera focus has been factory adjusted to a range of three to four feet.

The RE -1 CAMERA lack is used to connect the camera to the main circuit board with the single-ended modular cable supplied with the camera. This cable routes power to. and video from the camera.

The RE-1 VIDEO jack is for connection to a video cable with a Type "BNC" connector. Up to 300 feet of 75-ohm RG-59 video cable can be used. Longer cable runs may require the use of a video amplifier.

NOTE: If camera is being installed on an existing installation, power must be off prior to removing circuit board.

## 1. REMOVE CIRCUIT BOARD



#### 2. MOUNT THE CAMERA



## 3. CONNECT LIGHTING POWER



#### 4. REPLACE CIRCUIT BOARD



## 5. CONNECT CAMERA CABLE



## 6. CONNECT VIDEO CABLE

CONNECT THE VIDEO CABLE FOR THE MONITOR TO THE RE-1'S VIDEO OUTPUT CONNECTOR



## LINEAR LIMITED WARRANTY

This Linear product is warranted against defects in material and workmanship for twenty four (24) months. The Warranty Expiration Date is labeled on the product. This warranty extends only to wholesale customers who buy direct from Linear or through Linear's normal distribution channels. Linear does not warrant this product to consumers. Consumers should inquire from their selling dealer as to the nature of the dealer's warranty, if any. There are no obligations or liabilities on the part of Linear LLC for consequential damages arising out of or in connection with use or performance of this product or other indirect damages w