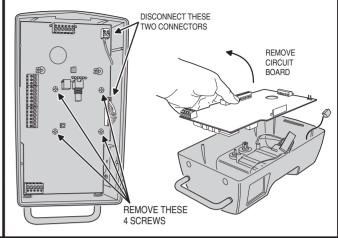

## 1. REMOVE CIRCUIT BOARD

NOTE: If camera is being installed on an existing installation, power must be off prior to removing circuit board.