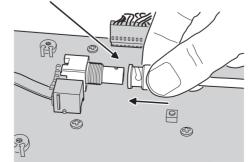

## 5. CONNECT CAMERA CABLE

The RE -1 CAMERA lack is used to connect the camera to the main circuit board with the single-ended modular cable supplied with the camera. This cable routes power to. and video from the camera.

The RE-1 VIDEO jack is for connection to a video cable with a Type "BNC" connector. Up to 300 feet of 75-ohm RG-59 video cable can be used. Longer cable runs may require the use of a video amplifier.