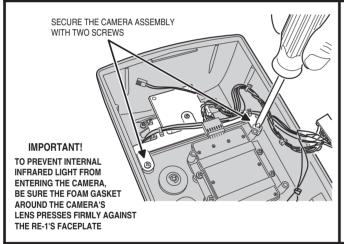

inuously powered by the RE-1. The camera's infrared light emitters illuminate the area directly on front of the entry system for nighttime or low light

The camera focus has been factory adjusted to a range of three to four feet.

The RE -1 CAMERA lack is used to connect the camera to the main circuit board with the single-ended modular cable supplied with the camera. This cable routes power to. and video from the camera.

The RE-1 VIDEO jack is for connection to a video cable with a Type "BNC" connector. Up to 300 feet of 75-ohm RG-59 video cable can be used. Longer cable runs may require the use of a video amplifier.

NOTE: If camera is being installed on an existing installation, power must be off prior to removing circuit board.

## 1. REMOVE CIRCUIT BOARD



#### 2. MOUNT THE CAMERA



## 3. CONNECT LIGHTING POWER



#### 4. REPLACE CIRCUIT BOARD



## 5. CONNECT CAMERA CABLE



## 6. CONNECT VIDEO CABLE

CONNECT THE VIDEO CABLE FOR THE MONITOR TO THE RE-1'S VIDEO OUTPUT CONNECTOR



## LINEAR LIMITED WARRANTY

This Linear product is warranted against defects in material and workmanship for twenty four (24) months. The Warranty Expiration Date is labeled on the product. This warranty extends only to wholesale customers who buy direct from Linear or through Linear's normal distribution channels. Linear does not warrant this product to consumers. Consumers should inquire from their selling dealer as to the nature of the dealer's warranty, if any. There are no obligations or liabilities on the part of Linear LLC for consequential damages arising out of or in connection wi