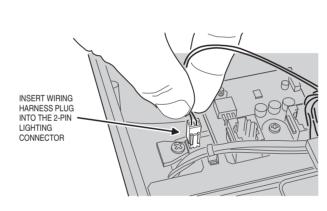

e camera's infrared light emitters illuminate the area directly on front of the entry system for nighttime or low light

The camera focus has been factory adjusted to a range of three to four feet.

The RE -1 CAMERA lack is used to connect the camera to the main circuit board with the single-ended modular cable supplied with the camera. This cable routes power to. and video from the camera.

The RE-1 VIDEO jack is for connection to a video cable with a Type "BNC" connector. Up to 300 feet of 75-ohm RG-59 video cable can be used. Longer cable runs may require the use of a video amplifier.

NOTE: If camera is being installed on an existing installation, power must be off prior to removing circuit board.

## 1. REMOVE CIRCUIT BOARD



#### 2. MOUNT THE CAMERA



## 3. CONNECT LIGHTING POWER



#### 4. REPLACE CIRCUIT BOARD



## 5. CONNECT CAMERA CABLE



## 6. CONNECT VIDEO CABLE

CONNECT THE VIDEO CABLE FOR THE MONITOR TO THE RE-1'S VIDEO OUTPUT CONNECTOR



## LINEAR LIMITED WARRANTY

This Linear product is warranted against defects in material and workmanship for twenty four (24) months. The Warranty Expiration Date is labeled on the product. This warranty extends only to wholesale customers who buy direct from Linear or through Linear's normal distribution channels. Linear does not warrant this product to consumers. Consumers should inquire from their selling dealer as to the nature of the dealer's warranty, if any. There are no obligations or liabilities on the part of Linear LLC for consequential damages arising out of or in connection with use or performance of this pr