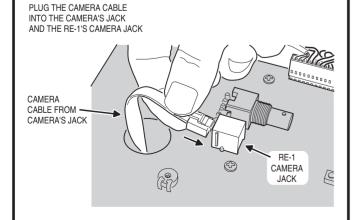

## 5. CONNECT CAMERA CABLE

The RE -1 CAMERA lack is used to connect the camera to the main circuit board with the single-ended modular cable supplied with the camera. This cable routes power to. and video from the camera.

The RE-1 VIDEO jack is for connection to a video cable with a Type "BNC" connector. Up to 300 feet of 75-ohm RG-59 video cable can be used. Longer cable runs may require the use of a video amplifier.