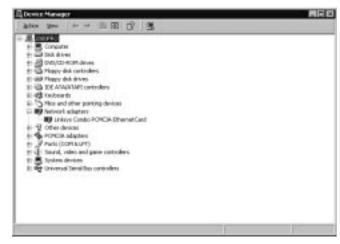

5. In the Hardware tab, click on the Device Manager button.

6. In the **Device Manager** window, click the "+" next to the **Network Adapters** listing.

7. After you confirm that *Linksys Combo PCMCIA Ethernet Card* is listed, close the window.