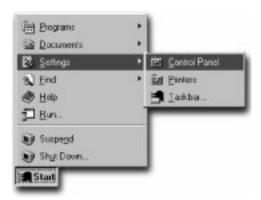

2. Click on the **Start** button, then **Settings**, then **Control Panel**.

- 3. When you are in the **Control Panel**, double-click on the **System** icon.
- 4. When the **System Properties** box is displayed, click on the **Hardware** tab.