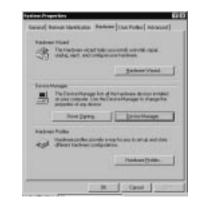

5. In the Hardware tab, click on the Device Manager button.

6. In the **Device Manager** window, click the "+" next to the **Network Adapters** listing.

7. After you confirm that *Linksys Combo PCMCIA Ethernet Card* is listed, close the window.