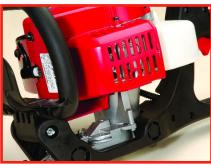

# Double Edge Trimmer Gas Hedge Trimmer

**Ergonomic Handle** 

**Push Bulb Priming** 

Cuts up to 1 inch diameter growth

**Anti-Vibration Shock Mounts** 

#### Features & Benefits

- ▶ 10% lighter, 20% faster The redesigned, reengineered Double Edge Gas Hedge Trimmers are faster and lighter than previous models. This translates to better performance, lowered user fatigue, and higher profits!
- ▶ Lower profile design The overall lowering of the engine profile allows the user to use the unit comfortably in many different positions.
- ▶ **Superior blade design** Stamped, thru-hardened high carbon tool steel blades maintain a sharp edge longer. This means less downtime for maintenance. Little Wonder blades last much longer than other blades.
- ▶ **Double reciprocating blades** Most hedge trimmers feature only one set of blades that move. Little Wonder Gas Hedge Trimmers feature double reciprocating blades for reduced vibration and neater cuts.
- ▶ Cuts up to 1" diameter growth Our hand straightened blades enable you to easily shear new growth, as well as established heavy growth.
- ▶ Anti-vibration shock mounts Increase user comfort over longer jobs.
- ▶ Gears designed for more power Case hardened steel gears for durability and longer life. Rear handle mount accepts support from frame bar.
- ▶ Frame bar Designed to be the strongest in the industry, without any unnecessary weight.
- ▶ 21.22cc commercial grade engine For extended engine life. Two large ball bearings where the crankshaft connects to the block and a high quality needle bearing on the connecting rod ensures cooler operation. Also features electronic ignition, chrome lined cylinder, and two ring piston.
- ▶ Built in centrifugal clutch Engages blades only when engine goes above idle speed; reduces possible damage to gears if cutter bar ever jams.
- ▶ Reliable starting and performance Engine features electronic ignition and primer bulb carburetor for easy starts, a weighted fuel line so that the unit can operate in any position. C.A.R.B. certified.
- ▶ Designed for added user comfort Shock mounts in handles reduce vibration, and the precision balanced design make these units easier to use over extended periods.
- ▶ **Throttle features** Finger throttle control and lock out lever give the user enhanced engine and blade control to prevent inadvertent blade engagement.
- ▶ **Safety comb** Holds thick growth longer for superior cutting performance, and reduces the risk of injury.