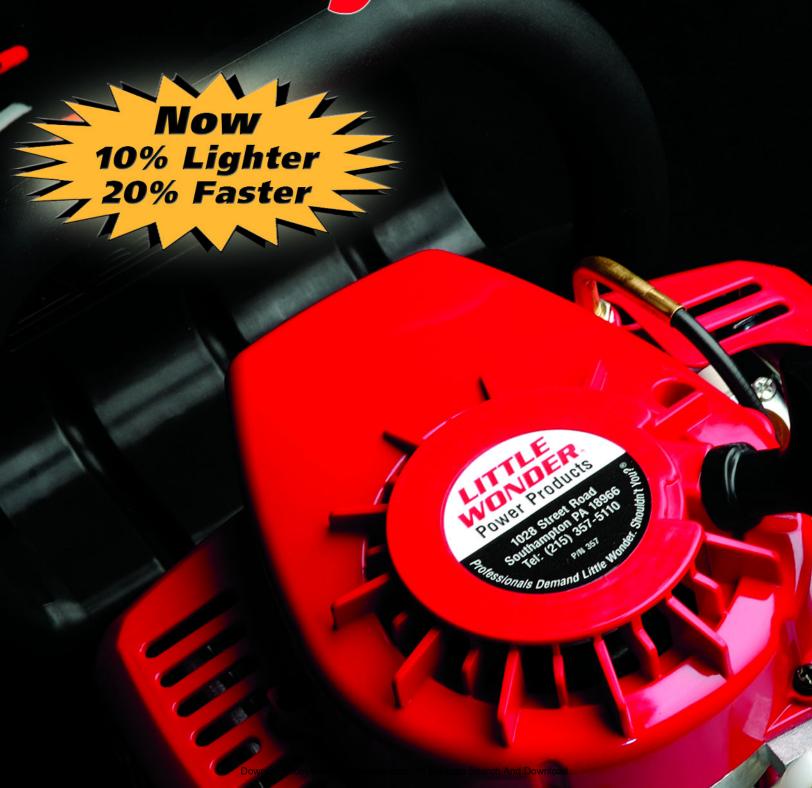

#### Features & Benefits

- ▶ 10% lighter, 20% faster The redesigned, reengineered Double Edge Gas Hedge Trimmers are faster and lighter than previous models. This translates to better performance, lowered user fatigue, and higher profits!
- ▶ Lower profile design The overall lowering of the engine profile allows the user to use the unit comfortably in many different positions.
- ▶ **Superior blade design** Stamped, thru-hardened high carbon tool steel blades maintain a sharp edge longer. This means less downtime for maintenance. Little Wonder blades last much longer than other blades.
- ▶ **Double reciprocating blades** Most hedge trimmers feature only one set of blades that move. Little Wonder Gas Hedge Trimmers feature double reciprocating blades for reduced vibration and neater cuts.
- ▶ Cuts up to 1" diameter growth Our hand straightened blades enable you to easily shear new growth, as well as established heavy growth.
- ▶ Anti-vibration shock mounts Increase user comfort over longer jobs.
- ▶ Gears designed for more power Case hardened steel gears for durability and longer life. Rear handle mount accepts support from frame bar.
- ▶ Frame bar Designed to be the strongest in the industry, without any unnecessary weight.
- ▶ 21.22cc commercial grade engine For extended engine life. Two large ball bearings where the crankshaft connects to the block and a high quality needle bearing on the connecting rod ensures cooler operation. Also features electronic ignition, chrome lined cylinder, and two ring piston.
- ▶ Built in centrifugal clutch Engages blades only when engine goes above idle speed; reduces possible damage to gears if cutter bar ever jams.
- ▶ Reliable starting and performance Engine features electronic ignition and primer bulb carburetor for easy starts, a weighted fuel line so that the unit can operate in any position. C.A.R.B. certified.
- ▶ Designed for added user comfort Shock mounts in handles reduce vibration, and the precision balanced design make these units easier to use over extended periods.
- ▶ **Throttle features** Finger throttle control and lock out lever give the user enhanced engine and blade control to prevent inadvertent blade engagement.
- ▶ **Safety comb** Holds thick growth longer for superior cutting performance, and reduces the risk of injury.

It has been redesigned to be **10% lighter, and 20% faster** than previous models. This means you can use it longer, and achieve greater results.

With a blade speed of 4100 cuts per minute, double reciprocating blades, and a dual cutting motion, this hedge trimmer performs faster than any of our previous models.