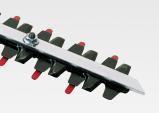

#### Features & Benefits

- ▶ 10% lighter, 20% faster The redesigned, reengineered Double Edge Gas Hedge Trimmers are faster and lighter than previous models. This translates to better performance, lowered user fatigue, and higher profits!
- ▶ Lower profile design The overall lowering of the engine profile allows the user to use the unit comfortably in many different positions.
- ▶ **Superior blade design** Stamped, thru-hardened high carbon tool steel blades maintain a sharp edge longer. This means less downtime for maintenance. Little Wonder blades last much longer than other blades.
- ▶ **Double reciprocating blades** Most hedge trimmers feature only one set of blades that move. Little Wonder Gas Hedge Trimmers feature double reciprocating blades for reduced vibration and neater cuts.
- ▶ Cuts up to 1" diameter growth Our hand straightened blades enable you to easily shear new growth, as well as established heavy growth.
- ▶ Anti-vibration shock mounts Increase user comfort over longer jobs.
- ▶ Gears designed for more power Case hardened steel gears for durability and longer life. Rear handle mount accepts support from frame bar.
- ▶ Frame bar Designed to be the strongest in the industry, without any unnecessary weight.
- ▶ 21.22cc commercial grade engine For extended engine life. Two large ball bearings where the crankshaft connects to the block and a high quality needle bearing on the connecting rod ensures cooler operation. Also features electronic ignition, chrome lined cylinder, and two ring piston.
- ▶ Built in centrifugal clutch Engages blades only when engine goes above idle speed; reduces possible damage to gears if cutter bar ever jams.
- ▶ Reliable starting and performance Engine features electronic ignition and primer bulb carburetor for easy starts, a weighted fuel line so that the unit can operate in any position. C.A.R.B. certified.
- ▶ Designed for added user comfort Shock mounts in handles reduce vibration, and the precision balanced design make these units easier to use over extended periods.
- ▶ **Throttle features** Finger throttle control and lock out lever give the user enhanced engine and blade control to prevent inadvertent blade engagement.
- ▶ **Safety comb** Holds thick growth longer for superior cutting performance, and reduces the risk of injury.