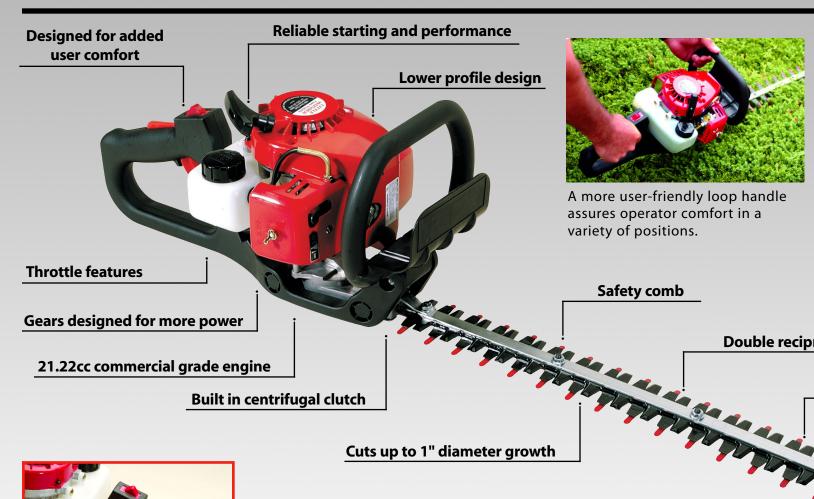

#### Features & Benefits

- ▶ 10% lighter, 20% faster The redesigned, reengineered Double Edge Gas Hedge Trimmers are faster and lighter than previous models. This translates to better performance, lowered user fatigue, and higher profits!
- ▶ Lower profile design The overall lowering of the engine profile allows the user to use the unit comfortably in many different positions.
- ▶ **Superior blade design** Stamped, thru-hardened high carbon tool steel blades maintain a sharp edge longer. This means less downtime for maintenance. Little Wonder blades last much longer than other blades.
- ▶ **Double reciprocating blades** Most hedge trimmers feature only one set of blades that move. Little Wonder Gas Hedge Trimmers feature double reciprocating blades for reduced vibration and neater cuts.
- ▶ Cuts up to 1" diameter growth Our hand straightened blades enable you to easily shear new growth, as well as established heavy growth.
- ▶ Anti-vibration shock mounts Increase user comfort over longer jobs.
- ▶ Gears designed for more power Case hardened steel gears for durability and longer life. Rear handle mount accepts support from frame bar.
- ▶ Frame bar Designed to be the strongest in the industry, without any unnecessary weight.
- ▶ 21.22cc commercial grade engine For extended engine life. Two large ball bearings where the crankshaft connects to the block and a high quality needle bearing on the connecting rod ensures cooler operation. Also features electronic ignition, chrome lined cylinder, and two ring piston.
- ▶ Built in centrifugal clutch Engages blades only when engine goes above idle speed; reduces possible damage to gears if cutter bar ever jams.
- ▶ Reliable starting and performance Engine features electronic ignition and primer bulb carburetor for easy starts, a weighted fuel line so that the unit can operate in any position. C.A.R.B. certified.
- ▶ Designed for added user comfort Shock mounts in handles reduce vibration, and the precision balanced design make these units easier to use over extended periods.
- ▶ **Throttle features** Finger throttle control and lock out lever give the user enhanced engine and blade control to prevent inadvertent blade engagement.
- ▶ **Safety comb** Holds thick growth longer for superior cutting performance, and reduces the risk of injury.

The new front loop handle allows the user to operate the hedge trimmer from many different positions. And, the lowered profile also makes it easy to reach over the engine. These features guarantee a superior cutting tool.