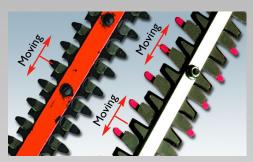

# LITTLE W

Professionals Demand Little W

Most hedge trimmers (left) feature only one set of blades that move. Little Wonder Gas Hedge Trimmers (right) feature double reciprocating blades for less vibration and manicured results.