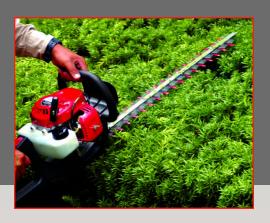

# LITTLE W

Professionals Demand Little W

Most hedge trimmers (left) feature only one set of blades that move. Little Wonder Gas Hedge Trimmers (right) feature double reciprocating blades for less vibration and manicured results.