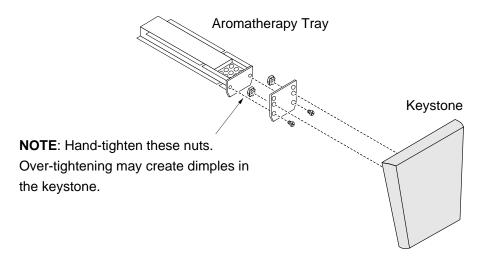

### **Aromatherapy Details**

The instructions below detail preparation of the aromatherapy tray and the installation of the keystone. Refer to the aromatherapy kit for details on installing the extension assembly and use of the kit.

1 Remove the keystone and discard the retainer plate following the directions below.

2 Attach the aromatherapy tray to the keystone following the directions below.

3 Attach the extension assembly to the fireplace following the directions included with the aromatherapy kit.