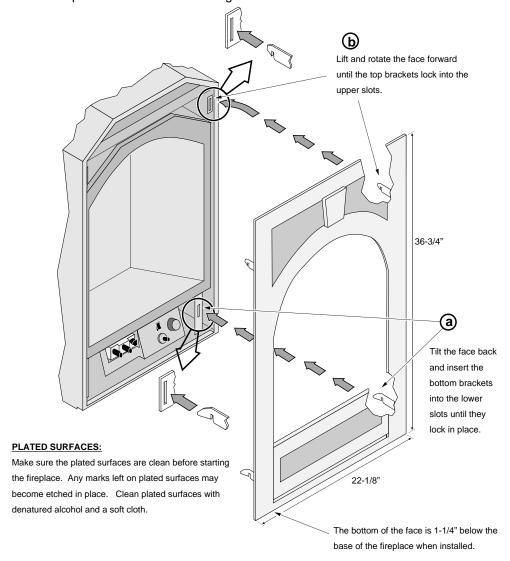

#### **Installation**

! Make sure the fireplace is cool while installing the face.

#### **Plated Surfaces**

Use denatured alcohol and a soft cloth to clean plated surfaces. Marks left on the surface may damage the face.