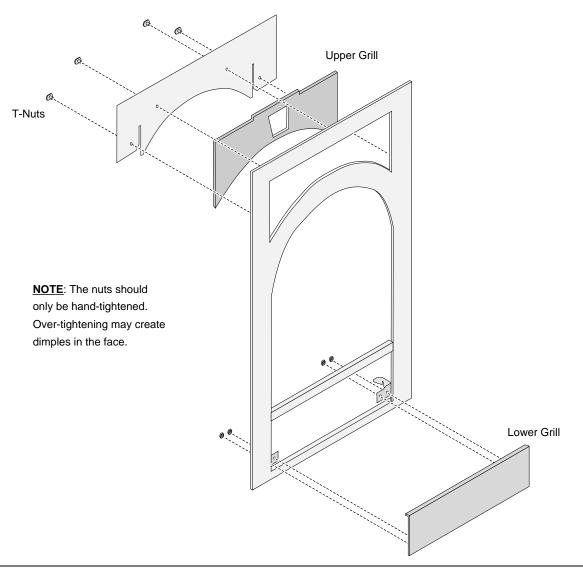

### **Grill Installation**

If using the optional grill install it following the directions below.

- 1 Remove the keystone.
- 2 Replace the stock grills with the optional grills (see the illustration below).
- 3 Replace the keystone.