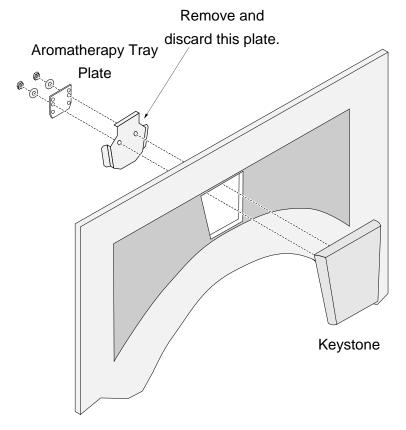

### **Aromatherapy Details**

The instructions below detail preparation of the aromatherapy tray and the installation of the keystone. Refer to the aromatherapy kit for details on installing the extension assembly and use of the kit.

1 Remove the keystone and discard the retainer plate following the directions below.

2 Attach the aromatherapy tray to the keystone following the directions below.

3 Attach the extension assembly to the fireplace following the directions included with the aromatherapy kit.