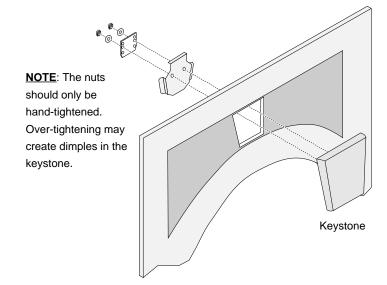

### **Aromatherapy Details**

The instructions below detail preparation of the aromatherapy tray and the installation of the keystone. Refer to the aromatherapy kit for details on installing the extension assembly and use of the kit.

1 Remove the keystone and discard the retainer plate following the directions below.

2 Attach the aromatherapy tray to the keystone following the directions below.

3 Attach the extension assembly to the fireplace following the directions included with the aromatherapy kit.