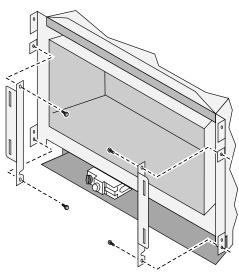

## Installation

<u>WARNING</u>: Turn off gas to the appliance and make sure it has fully cooled prior to service.

- Remove the glass (see the owner's manual). On inserts, install the surround panels.
- Install the mounting brackets following the directions to the right.
- 3 Start the pilot (make sure the main burner is off), and replace the glass (see the owner's manual). Install the cove covers (see the illustration below).

## **Packing List:**

- Face
- (2) Mounting Brackets
- (4) 10-24 x 1/2" Thread-Cutting Screws

Attach the mounting brackets to the heater with the included screws.

**HINT**: pre-thread the holes on the heater before installing the brackets.

4 The face mounts to the brackets as shown in the illustration below.