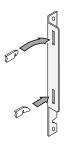

## **Packing List:**

- Face
- (2) Mounting Brackets
- (4) 10-24 x 1/2" Thread-Cutting Screws

Attach the mounting brackets to the heater with the included screws.

**HINT**: pre-thread the holes on the heater before installing the brackets.

4 The face mounts to the brackets as shown in the illustration below.