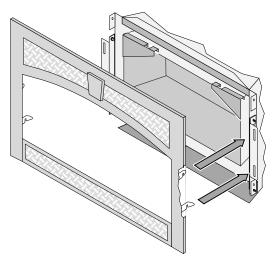

4 The face mounts to the brackets as shown in the illustration below.

#### **FACE INSTALLATION**

Tilt the face back and insert the bottom brackets into the bottom slot until they lock in place. Lift and rotate the face forward until the top brackets lock into the upper slots.