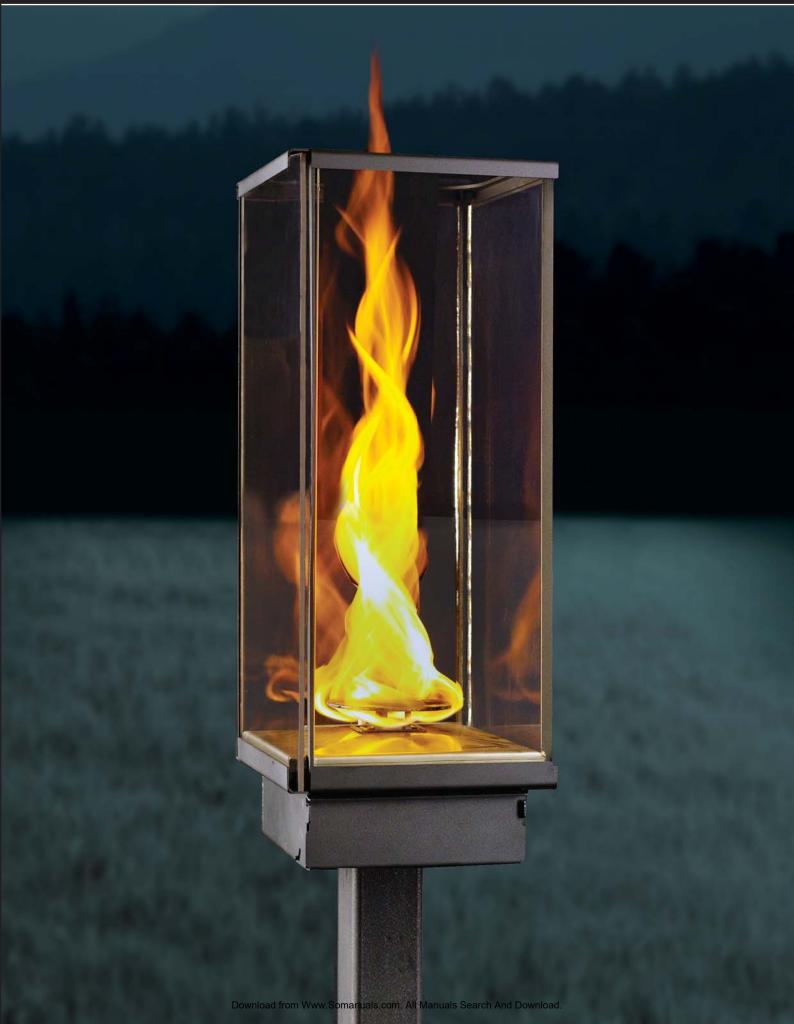

Breaking the barriers of standard torch design, Lopi proudly unveils the Tempest Torch™ - a dramatic outdoor gas lamp. The patent pending Tempest Torch creates a natural venturi without the use of electricity or a fan. This natural venturi effect causes the flame to spiral and dance within the curved ceramic glass walls.

Created as an outdoor furnishing for a wide-array of exterior settings and applications, the display possibilities are nearly endless: outdoor living spaces, retail or business storefronts, front walkway pillars, mounted onto movable bases or featured on an exterior wall by an entry.