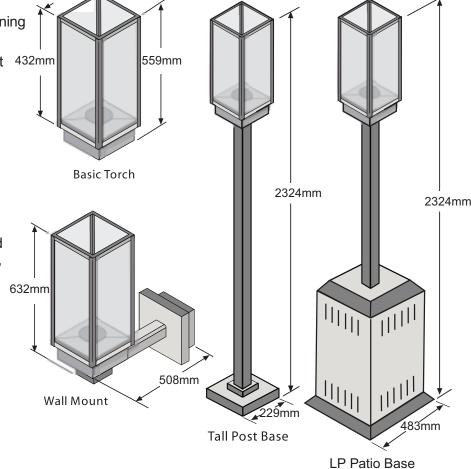

## **Options**

The Tempest Torch comes as a standard base unit that includes gas valve, burner, igniter, glass panels and frame.

Customers have the option to add:

- Wall Mount Base
- Tall Post Base for application on wood deck or concrete base
- Short Post Base for entry columns
- Pedestal Patio Base (Movable)