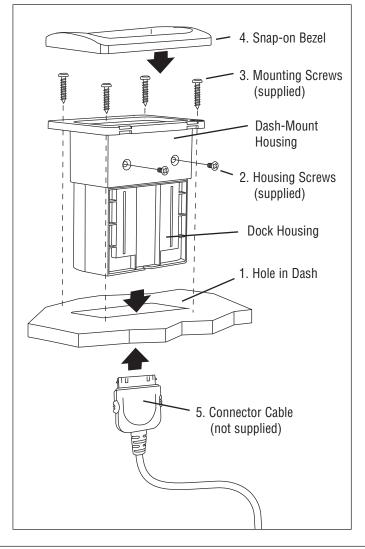

#### **Dash Mounting:**

- Use the enclosed RV-DOCK-TEMPLATE to mark where you want to mount the Docking Station.
  Note 1: Make sure there is enough room behind the dash to mount the Dock Housing.
  Note 2: When cutting the hole into the dash make sure there are no cables or wires that can be accidentally cut.
  Secure the Dash-Mount Housing to the Dock Housing
  - 2. Secure the Dash-Mount Housing to the Dock Housing using the supplied screws.
- 3. Secure the Dock Housing to the dash using the supplied mounting screws.
- 4. Snap-on the Bezel.
- 5. Attach the connector to the bottom of the housing.