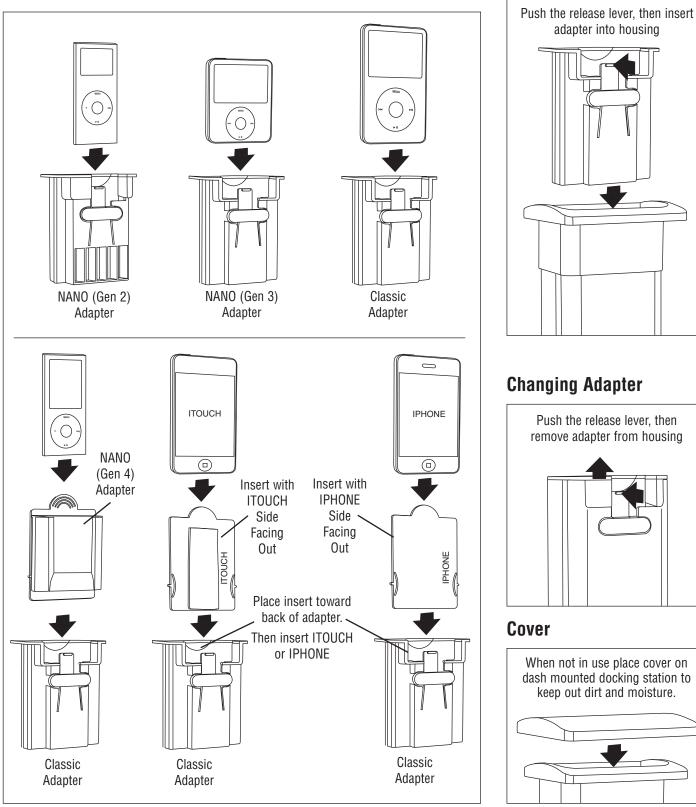

### Adapters and Insert

Use the diagram below to choose the Adapter/Insert that fits your player. Identify the adapters by the labels on the back of the adapter housing.

#### **Inserting Adapter**

© 2010 Copyright Magnadyne Corporation Patent Pending

Free Manuals Download Website <u>http://myh66.com</u> <u>http://usermanuals.us</u> <u>http://www.somanuals.com</u> <u>http://www.4manuals.cc</u> <u>http://www.4manuals.cc</u> <u>http://www.4manuals.cc</u> <u>http://www.4manuals.com</u> <u>http://www.404manual.com</u> <u>http://www.luxmanual.com</u> <u>http://aubethermostatmanual.com</u> Golf course search by state