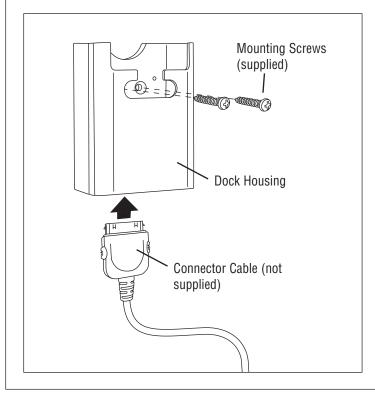

#### **Surface Mounting:**

- 1. Secure the Dock Housing in place by using the supplied mounting screws.
- 2. Attach the IPOD connector to the bottom of the housing.