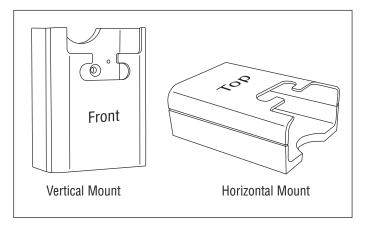

#### Installation

The RV-DOCK has 2-way mounting capability: Surface or Dash mount. The housing can be installed vertically or horizontally. Choose a mounting location that provides easy access for the user.