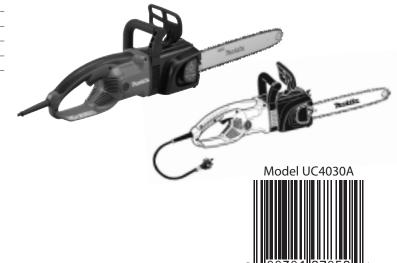

# 14" & 16" ELECTRIC CHAIN SAWS

# Models UC3530A / UC4030A

## UC4030A

- 16" Chain (528-092-656)
- 16" Guide bar (442-040-661)
- Chain cover (952-100-630)