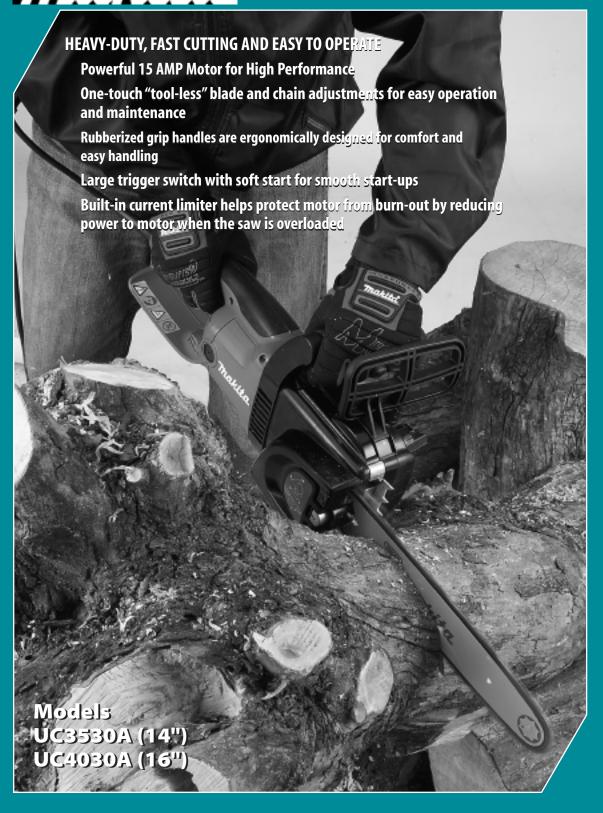

# INNOVATION

"Tool-less" blade and chain adjustment /replacement by simply turning a lever

# COMFORT

Rubberized grip handles and large trigger switch for comfortable operation

# PERFORMANCE

Large metal spike creates a stable pivot on wood for steady cutting

# CONVENIENCE

Large oil tank view window for easy checking of oil level