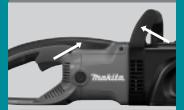

# INNOVATION

"Tool-less" blade and chain adjustment /replacement by simply turning a lever

# **FEATURES & BENEFITS**

- One-touch "tool-less" blade and chain adjustments for easy operation and maintenance
- Rubberized grip handles are ergonomically designed for comfort and easy handling
- Large trigger switch with soft start for smooth start-ups
- Built-in current limiter helps protect motor from burn-out by reducing power to motor when the saw is overloaded
- Large oil reservoir with view window allows operator to check bar oil level
- Automatic chain oiler for heavy continuous cutting
- Electric chain brake for maximum productivity
- Double insulated for operator protection