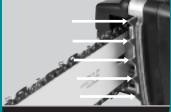

# 14" & 16" 77101 ELECTRIC CHAIN SAWS



# INNOVATION

"Tool-less" blade and chain adjustment /replacement by simply turning a lever

# COMFORT



Rubberized grip handles and large trigger switch for comfortable operation

# PERFORMANCE



Large metal spike creates a stable pivot on wood for steady cutting

# CONVENIENCE



Large oil tank view window for easy checking of oil level

# EASY OPERATION & MAINTENANCE

# 14" & 16" ELECTRIC CHAIN SAWS

# Models UC3530A / UC4030A

# **FEATURES & BENEFITS**

- One-touch "tool-less" blade and chain adjustments for easy operation and maintenance
- Rubberized grip handles are ergonomically designed for comfort and easy handling
- Large trigger switch with soft start for smooth start-ups
- Built-in current limiter helps protect motor from burn-out by reducing power to motor when the saw is overloaded
- Large oil reservoir with view window allows operator to check bar oil level
- Automatic chain oiler for heavy continuous cutting
- Electric chain brake for maximum productivity
- Double