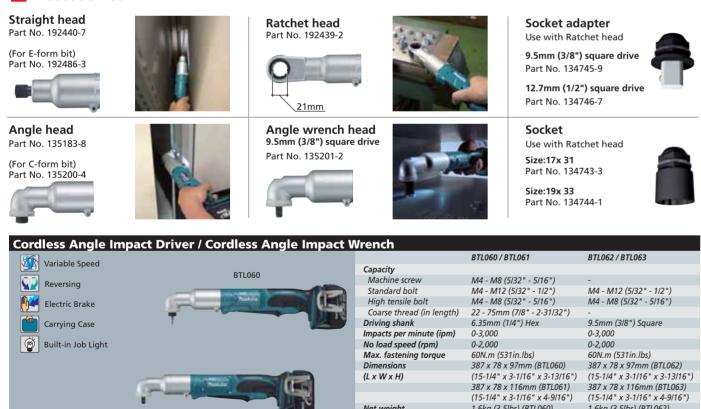

### Accessories

**BTI 063** 

Net weight 1.6kg (3.5lbs) (BTL060) 1.6kg (3.5lbs) (BTL062) 1 7kg (3 7lbs) (BTI 061) 1.7kg (3.7lbs) (BTL063) Voltage 14.4V (BTL060), 18V (BTL061) 14.4V (BTL062), 18V (BTL063)

Standard Equipment Fast Charger, Battery Cartridge, Phillips Bit (BTL060, BTL061) (Tool does not come with socket: BTL062, BTL063) Items of standard equipment and specifications may differ by country or area

### **Cordless Angle Impact Driver** Cordless Angle Impact Wrench BTL062, BTL063

**ILITHIUMETON** 

**BTL060, BTL061** 