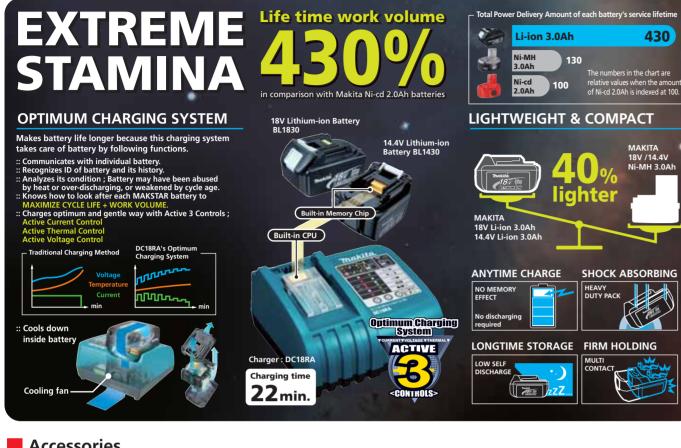

### Accessories

**BTI 063** 

Net weight 1.6kg (3.5lbs) (BTL060) 1.6kg (3.5lbs) (BTL062) 1 7kg (3 7lbs) (BTI 061) 1.7kg (3.7lbs) (BTL063) Voltage 14.4V (BTL060), 18V (BTL061) 14.4V (BTL062), 18V (BTL063)

Standard Equipment Fast Charger, Battery Cartridge, Phillips Bit (BTL060, BTL061) (Tool does not come with socket: BTL062, BTL063) Items of standard equipment and specifications may differ by country or area