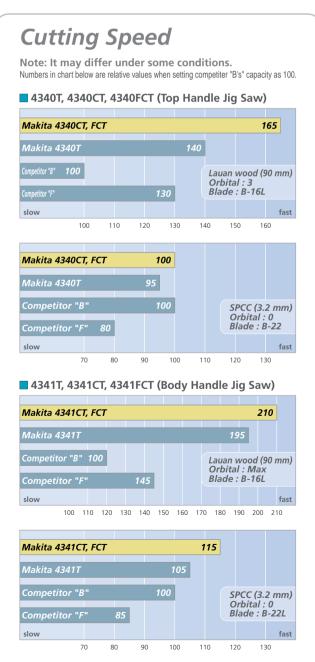

# **Jig Saw Series**

4340T, 4340CT, 4340FCT 4341T, 4341CT, 4341FCT

## More Faster and More Accurate Cutting for professional.

Free Manuals Download Website

http://myh66.com

http://usermanuals.us

http://www.somanuals.com

http://www.4manuals.cc

http://www.manual-lib.com

http://www.404manual.com