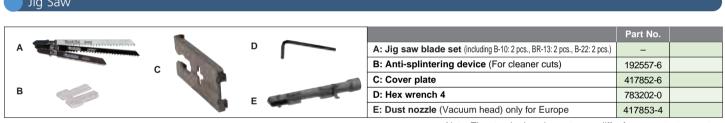

00 – 2,800      | 2,800            | 800 - 2,800      | 800 - 2,800      |
| Overall length          |                                               | 236 mm (9-1/4")  | 236 mm (9-1/4")  | 236 mm (9-1/4")  | 274 mm (10-3/4") | 274 mm (10-3/4") | 274 mm (10-3/4") |
| Net weight              |                                               | 2.4 kg (5.3 lbs) | 2.4 kg (5.3 lbs) | 2.4 kg (5.3 lbs) | 2.3 kg (5.1 lbs) | 2.4 kg (5.3 lbs) | 2.4 kg (5.3 lbs) |
| Power supply cord       |                                               | 2.5 m (8.2 ft.)  |                  |                  |                  |                  |                  |

Specifications may differ from country to country.

\*Use with optional blade (B-16L) allows cutting of up to 135-mm thickness



### Standard equipment



Note: The standard equipments may differ from country to country

#### Optional accessories



#### Makita Corporation

3-11-8, Sumiyoshi-cho, Anjo, Aichi 446-8502, Japan

Thakita

A world's leading manufacturer of power tools

Double Insulation

Double Insulation

Dust Collecting

Variable Speed

# **Jig Saw Series**

4340T, 4340CT, 4340FCT 4341T, 4341CT, 4341FCT





## More Faster and More Accurate Cutting for professional.







Free Manuals Download Website

http://myh66.com

http://usermanuals.us

http://www.somanuals.com

http://www.4manuals.cc

http://www.manual-lib.com

http://www.404manual.com

http://www.luxmanual.com

http://aubethermostatmanual.com

Golf course search by state

http://golfingnear.com

Email search by domain

http://emailbydomain.com

Auto manuals search

ht