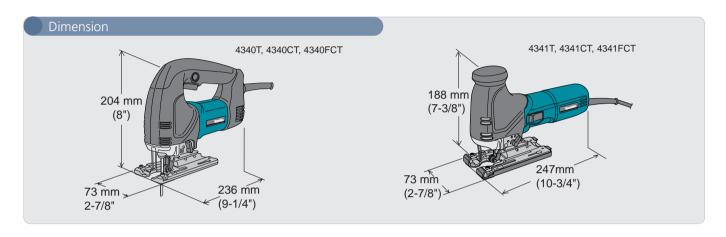

#### Specifications

| Jig Saw                 |                                               |                  |                  |                  |                  |                  |                  |
|-------------------------|-----------------------------------------------|------------------|------------------|------------------|------------------|------------------|------------------|
|                         |                                               | 4340T            | 4340CT           | 4340FCT          | 4341T            | 4341CT           | 4341FCT          |
| Length of stroke        |                                               | 26 mm (1")       |                  |                  |                  |                  |                  |
| Max. cutting capacities | g capacities In wood at 90° *135 mm (5-5/16") |                  |                  |                  |                  |                  |                  |
|                         | In steel at 90°                               | 10 mm (3/8")     |                  |                  |                  |                  |                  |
| Continuous rating       | Input                                         | 580 W            | 720 W            | 720 W            | 580 W            | 720 W            | 720 W            |
| Strokes per minute      |                                               | 2,800            | 800 – 2,800      | 800 – 2,800      | 2,800            | 800 - 2,800      | 800 - 2,800      |
| Overall length          |                                               | 236 mm (9-1/4")  | 236 mm (9-1/4")  | 236 mm (9-1/4")  | 274 mm (10-3/4") | 274 mm (10-3/4") | 274 mm (10-3/4") |
| Net weight              |                                               | 2.4 kg (5.3 lbs) | 2.4 kg (5.3 lbs) | 2.4 kg (5.3 lbs) | 2.3 kg (5.1 lbs) | 2.4 kg (5.3 lbs) | 2.4 kg (5.3 lbs) |
| Power supply cord       |                                               | 2.5 m (8.2 ft.)  |                  |                  |                  |                  |                  |

Specifications may differ from country to country.

\*Use with optional blade (B-16L) allows cutting of up to 135-mm thickness

# **Jig Saw Series**

4340T, 4340CT, 4340FCT 4341T, 4341CT, 4341FCT