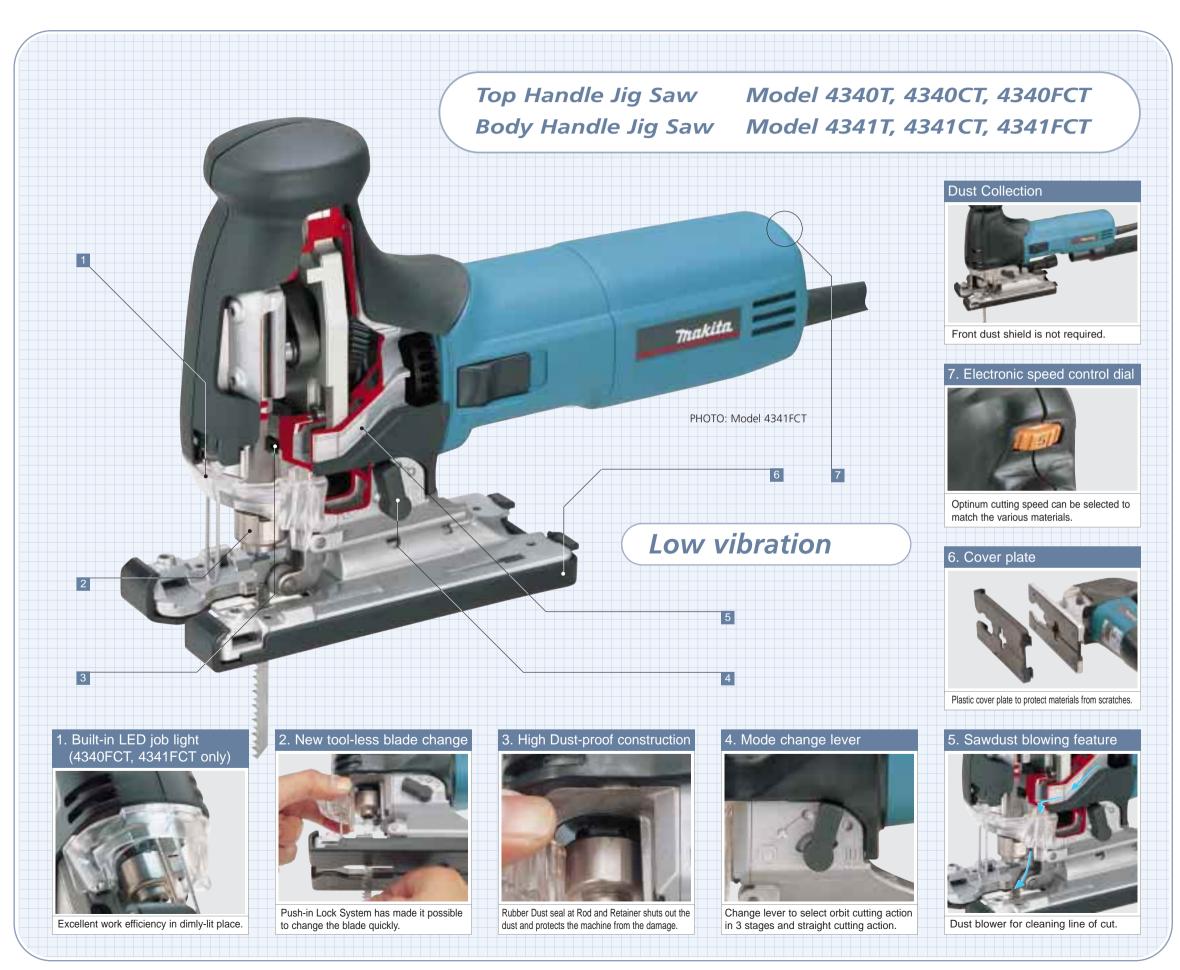

# **Jig Saw Series**

4340T, 4340CT, 4340FCT 4341T, 4341CT, 4341FCT

## More Faster and More Accurate Cutting for professional.

Free Manuals Download Website

http://myh66.com

http://usermanuals.us

http://www.somanuals.com

http://www.4manuals.cc

http://www.manual-lib.com

http://www.404manual.com