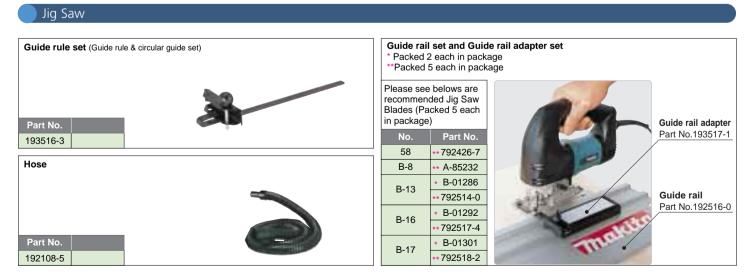

|                                               | 236 mm (9-1/4")  | 236 mm (9-1/4")  | 236 mm (9-1/4")  | 274 mm (10-3/4") | 274 mm (10-3/4") | 274 mm (10-3/4") |
| Net weight              |                                               | 2.4 kg (5.3 lbs) | 2.4 kg (5.3 lbs) | 2.4 kg (5.3 lbs) | 2.3 kg (5.1 lbs) | 2.4 kg (5.3 lbs) | 2.4 kg (5.3 lbs) |
| Power supply cord       |                                               | 2.5 m (8.2 ft.)  |                  |                  |                  |                  |                  |

Specifications may differ from country to country.

\*Use with optional blade (B-16L) allows cutting of up to 135-mm thickness



### Standard equipment



Note: The standard equipments may differ from country to country

#### Optional accessories



#### Makita Corporation

3-11-8, Sumiyoshi-cho, Anjo, Aichi 446-8502, Japan

Thakita

A world's leading manufacturer of power tools

Double Insulation

Double Insulation

Dust Collecting

Variable Speed

# **Jig Saw Series**

4340T, 4340CT, 4340FCT 4341T, 4341CT, 4341FCT





## More Faster and More Accurate Cutting for professional.







Free Manuals Download Website

http://myh66.com

http://usermanuals.us

http://www.somanuals.com

http://www.4manuals.cc

http://www.manual-lib.com

http://www.404manual.com

http://www.luxmanual.com

http://aubethermostatmanual.com

Golf course search by state

http://golfingnear.com

Email search by domain

http://emailbydomain.com

Auto manuals search

http://auto.somanuals.com

TV manuals search

http://tv.somanuals.com