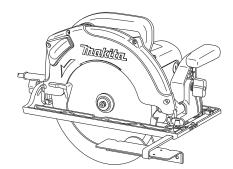

## **Model 5104**

## **FEATURES & BENEFITS**

- 14 AMP motor delivers enough power to cut beams and timber
- Large cutting and bevel capacity (3-3/4" at 90° and 2-3/4" at 45°)
- Electric brake for maximum productivity
- Precision gearing with ball and needle bearing construction for smooth and efficient power transmission
- Well balanced and weighs only 18.3 lbs. for better control
- Blade wrench is attached to the saw for fast and convenient blade changing
- Front, top and rear handles are positioned to fit hands comfortably for better control