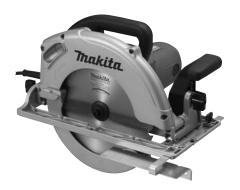

## **Model 5104**

## **FEATURES & BENEFITS**

- 14 AMP motor delivers enough power to cut beams and timber
- Large cutting and bevel capacity (3-3/4" at 90° and 2-3/4" at 45°)
- Electric brake for maximum productivity
- Precision gearing with ball and needle bearing construction for smooth and efficient power transmission
- Well balanced and weighs only 18.3 lbs. for better control
- Blade wrench is attached to the saw for fast and convenient blade changing
- Front, top and rear handles are positioned to fit hands comfortably for better control