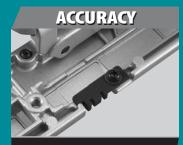

## Trakita 10-1/4" CIRCULAR SAW

Adjustable top guide to align notches with line of cut for accurate cutting