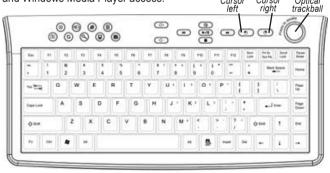

## OPERATING THE KEYBOARD & TRACKBALL

This keyboard has a built-in optical trackball that works as a mouse for moving the screen cursor. It also features cursor left and right keys (as shown below), plus 18 hotkeys (shown on Page 5) for direct Internet and Windows Media Player access. Cursor Cursor Optical