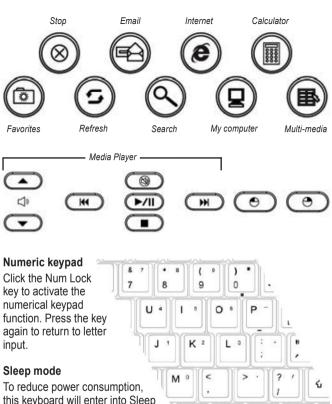

## OPERATING THE KEYBOARD & TRACKBALL

This keyboard has a built-in optical trackball that works as a mouse for moving the screen cursor. It also features cursor left and right keys (as shown below), plus 18 hotkeys (shown on Page 5) for direct Internet and Windows Media Player access. Cursor Cursor Optical

this keyboard will enter into Sleep mode automatically after two

minutes of non-use. The trackball LED will go off and the cursor will temporarily remain stationary. Sleep mode of the optical trackball does not affect the input functions of other standard keys. Press and release the trackball to wake up from the sleep mode and to recover the trackhall function

#### General

- 2.4 GHz ISM Band RF with 8 channels (4,096 IDs per channel)
- Windows and browser keys (Browser Stop, Email, Home, Calculator, Favorites, Refresh, Search, My Computer, Left Mouse/ Cursor and Right Mouse/Cursor)
- Media player keys (Player Open, Volume Up, Volume Down, Prev Track, Next Track, Mute, Stop and Play/Pause)
- · Two-button mouse, 1,000 dpi resolution
- · 10,000,000-keystroke switch life
- Compatible with Windows Me/2000/XP/Vista and Mac OS X 10.2 and above
- 34 x 16 x 3.2 cm (19 x 7 x 1 in.); 547 g (19 oz.)