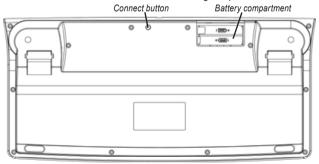

### **BATTERY INSTALLATION**

- 1. Slide open the cover of the battery compartment.
- 2. Insert two AAA alkaline batteries, ensuring the polarities are correct.

**NOTE/CAUTION:** The keyboard can also operate with rechargeable batteries, but mixing the two types — that is, using one standard battery and one rechargeable battery at the same time — can result in a battery explosion.

## ESTABLISHING THE COMMUNICATION LINK

- 1. Connect the USB receiver (below) to a USB port on the computer. The LED on the receiver will light automatically.
- 2. Press and release the Setup button on the receiver to turn off the LFD.
- 3. Press the Connect button on the underside of the keyboard (shown on Page 3). The LED on the receiver illuminates, indicating that the setup process has been completed.