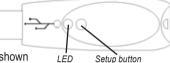

## ESTABLISHING THE COMMUNICATION LINK

- 1. Connect the USB receiver (below) to a USB port on the computer. The LED on the receiver will light automatically.
- 2. Press and release the Setup button on the receiver to turn off the LFD.
- 3. Press the Connect button on the underside of the keyboard (shown on Page 3). The LED on the receiver illuminates, indicating that the setup process has been completed.