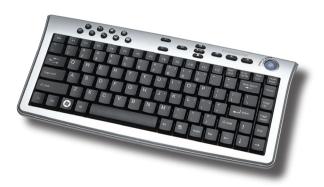

WIRELESS SLIM MULTI-MEDIA KEYBOARD WITH OPTICAL TRACKBALL

# QUICK START GUIDE

MODEL 176460

MAN-176460-QSG-0507-02

Download from Www.Somanuals.com. All Manuals Search And Download.

Thank you for purchasing the MANHATTAN® Wireless Slim Multi-Media Keyboard with Optical Trackball, Model 176460.

- Ergonomic key arrangement with built-in optical trackball, two-button mouse and Wake key
- 18 hotkeys offering quick, one-touch access to frequent multi-media, browsers and Windows functions
- Automatic power save management and error detection ability
- · Lifetime Warranty