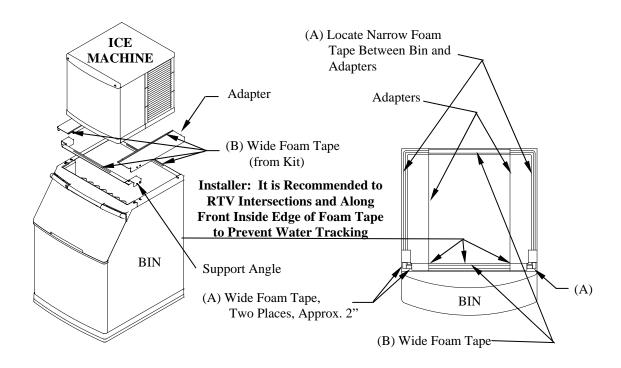

## **Installation Instructions**

- 1. The K00141 kit is used for installing a Q-0320, Q-0420, and 22" S-series ice machines on a Manitowoc S-series 30" (76 cm.) wide bin or Q-series 30" (76 cm.) wide Manitowoc dispenser or bin.
- 2. Installation (bin or dispenser must be level before starting):
  - A. Remove existing foam tape from top of bin or dispenser. When installing a K00141 on a Manitowoc dispenser, remove the gray side trim pieces on the top sides of the dispenser.
  - B. Place support angle on bin or dispenser, as shown, prior to adapter installation. Locate foam tape from kit in the (A) positions on top of bin, as shown. Note locations of narrow and wide tape.
  - C. Place adapters on bin or dispenser, as shown. Make sure the two holes from the support angle and adapters are aligned on the side.
  - D. Using the adapters as templates, drill three 5/32" (4 mm.) holes, .500" (12.7 mm.) deep maximum, in bin or dispenser. **Warning: Do not drill through interior liner.** Attach with 10-24 x .500" screws provided.
  - E. Apply foam tape to the edge of the adapters and on the front and back of the bin or dispenser between the adapters in the (B) positions. Note: It is recommended to RTV intersections and along front inside edge of foam tape (see drawing) to prevent water tracking.
- 3. Refer to ice machine installation manual for ice machine installation procedures.