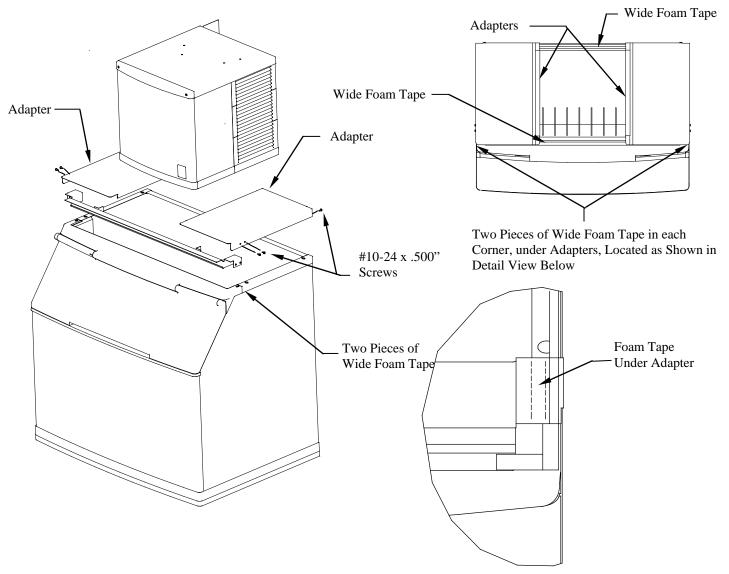

## K00197 ADAPTER KIT Installation Instructions

The K00197 kit is used for installing a Q-0320, Q-0420, QC0700, QF0800, and 22" S-series ice machines on a Manitowoc S-970 bin. 1. Note: Bin must be level before installation of ice machine.

- A. Remove the foam tape from the front and sides of the bin where the support angle will be located. Use the front angle to reference the areas where the tape should be removed.
- B. Place the support angle on the front edge of the bin and position as far forward as possible.
- C. Locate the four pieces of the 2" long, 3/4" wide foam tape in the front corners, as shown.
- D. Place the adapters on the bin, as shown. Make sure the two holes from the support angle and adapters are aligned on the side.
- E. Using the adapters as templates, drill three 5/32" (4 mm.) holes, .500" (12.7 mm.) deep maximum, in bin.
- Warning! Do not drill through the interior liner. Attach each adapter with three #10-24 x .500" screws provided.
- F. Apply foam tape to the front and back of the bin between the adapters.
- G. Note: It is recommended to RTV the tape intersections and along the inside of the foam tape to prevent water tracking.
- 2. Refer to ice machine installation manual for ice machine installation procedures.