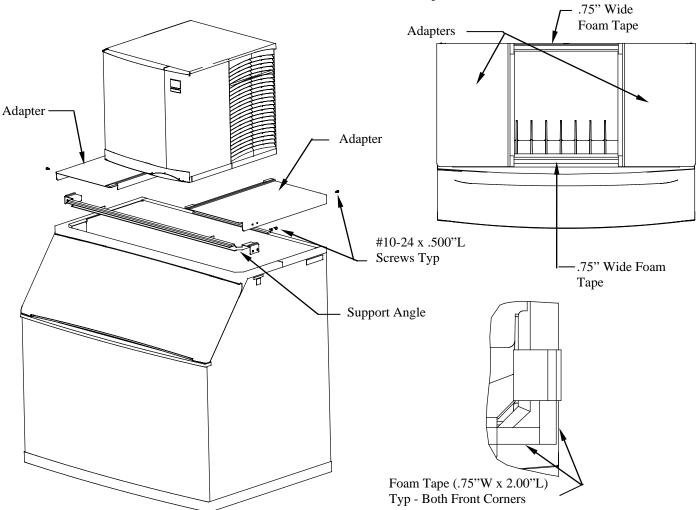

## **Installation Instructions**

The K00368 kit is used for installing a Q-0320, Q-0370, Q-0420, QC0700, QF0800, and 22" S-series ice machines on a Manitowoc S or B-970 bin.

- 1. Note: Bin must be level before installation of ice machine.
  - A. Remove the foam tape from the front and sides of the bin where the support angle will be located. Use the front angle to reference the areas where the tape should be removed.
  - B. Place the support angle on the front edge of the bin and position as far forward as possible.
  - C. Locate the four pieces of the 2" long, 3/4" wide foam tape in the front corners, as shown.
  - D. Place the adapters on the bin, as shown. Make sure the two holes from the support angle and adapters are aligned on the side.
  - E. Using the adapters as templates, drill three 5/32" (4 mm.) holes, .500" (12.7 mm.) deep maximum, in bin. **Warning! Do not drill through the interior liner.** Attach each adapter with three #10-24 x .500" screws provided.
  - F. Apply foam tape to the front and back of the bin between the adapters. Note: All other required foam tape comes preassembled with the support angle and adapters.
  - G. Note: It is recommended to RTV the tape intersections and along the inside edge of the foam tape to prevent water tracking.
- 2. Refer to ice machine installation manual for ice machine installation procedures.