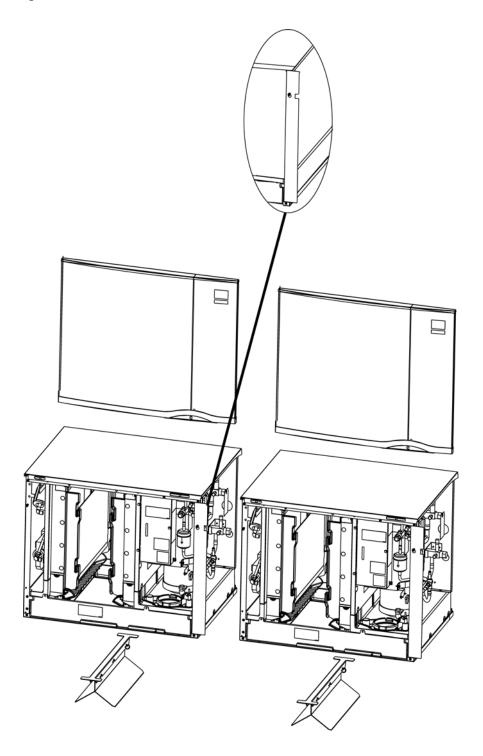

## Installation Instructions

Remove front panels from both ice machines. Also remove right side panel from left ice machine and left side panel from right ice machine. These <u>side</u> panels will not be used when mounting ice machines side by side on an F1475 bin.

## **Installing Front Trim**

- 1. Place both ice machines in place and seal back. Install foam tape to the backside vertical flange of both right and left ice machine.
- 2. Install double sided tape between the screws on left ice machine vertical corner post.
- 3. Install front trim piece by placing keyhole slot over standoff on left ice machine vertical corner post and pressing tight against double sided tape. Shorter one used for S1474 and longer one used for S1874.
- 4. Reinstall front panels.