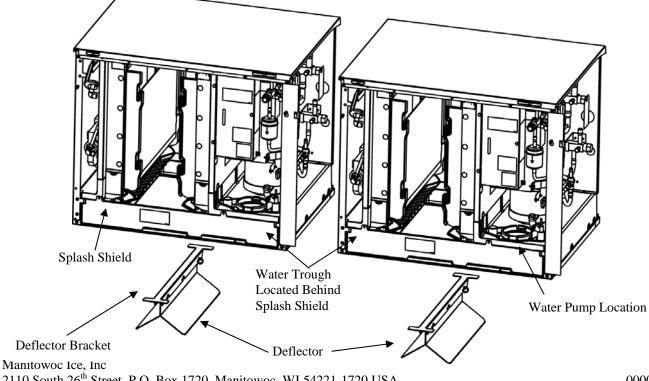

## **Installing Ice deflectors**

- 1. Locate correct position for each deflector.
- If the ice machines are installed, remove the water troughs to obtain easier access.
- The deflectors must be located in the center of each drop zone.
- Location is 11" from the left edge of each ice machine to the left edge of each mounting bracket.
- 2. Cut and remove the foam tape on the front and back of the bin where each deflector will be located.
- 3. Remove any residual adhesive; areas must be clean and dry.
- 4. Remove protective covering from the two sided tape on each deflector bracket.
- 5. Install the deflector brackets.
- Distribute the mounting brackets equally on the front and back of the bin.
- Locate the retaining pins to the back.
- Press the mounting brackets into place.
- 6. Trim supplied foam tape to length of cuts from step 2 and apply over the top of each bracket. Seal edges where deflector mounting brackets meets foam tape with silicone sealant to prevent water leakage.
- 7. Install each deflector into each mounting bracket.
- Align tabs and slide each deflector toward the front of the bin.
- Insert retaining pins into hole in each mounting bracket to lock deflectors in place.
- Reinstall water troughs if removed in step 1.