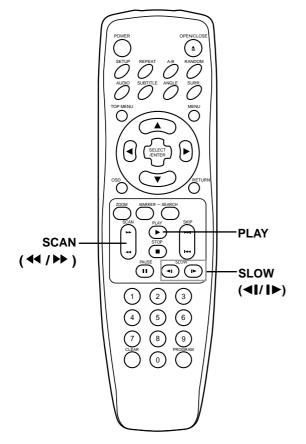

# Special Playback (Cont'd)

You can play back discs at various speeds.

# To Scan at Fast Forward or Fast Reverse Playback.

Ze disc disc

# Press the SCAN ◀ or ▶ button during playback.

- The speed of advance (reverse) is relatively slow at first. When the button is pressed again, the speed becomes faster. (Each time the button is pressed, the speed increases up to 4 steps (DVD) or 3 steps (Video CD/CD).)
   The speed will be retained even after the button is
- released.

# Playing in Slow-Motion (DVD and Video CD only)

#### Press SLOW **◄**I or I► during playback.

The playback speed becomes 1/16 of the normal speed. [TV screen]

| ◀ 1/16 |  |
|--------|--|

- The speed of slow-motion is slow at first. When the button is pressed again, the speed becomes faster. (Each time the button is pressed, the speed increase up to 4 steps.)
- The speed will be retained even after the button is released.