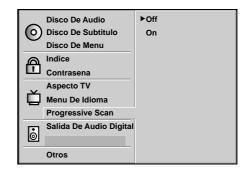

### Selecting Menu Language

1, 2

Selects language for SETUP menus and displays on the TV.

(I) (IP)

3

# At the SETUP screen, press ▲/▼ to select "Menu Language" and press ►.

|   | Disc Audio           | √English |
|---|----------------------|----------|
|   |                      |          |
| 0 | Disc Subtitle        | Spanish  |
|   | Disc Menu            | French   |
| മ | Rating               |          |
|   | Password             |          |
| ~ | TV Aspect            |          |
|   | Menu Language        |          |
|   | Progressive Scan     |          |
|   | Digital Audio Output |          |
| Ó |                      |          |
|   | Others               |          |