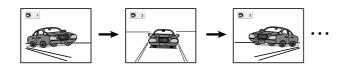

# **Basic Playback**

e disë disë

This section shows you the basics on how to play back a DVD video disc.

Example of interactive DVD On-Screen Menu

#### When a menu screen appears on the TV screen.

In case of interactive DVDs with control, a menu screen appears on the TV screen. Perform step 5 on page 19 to start play.

### disc disc

Press ▲/▼/◀/► and press SELECT/ENTER, or press the numeric button(s), to select the desired item.

Playback of the selected item begins.

Example of interactive DVD On-Screen Menu

For further information, refer to the disc jacket of the disc you are playing.