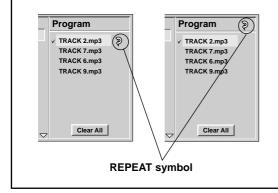

#### To play an MP3 file repeatedly

- If you press REPEAT once during play, the current MP3 file will play repeatedly.
- If you press REPEAT twice during play, the all MP3 files on the disc will play repeatedly.
- If you press REPEAT three times, the repeat play will be cancelled.

#### To play an MP3 file repeatedly

- If you press REPEAT button once during play, the current MP3 file will play repeatedly.
- If you press REPEAT button twice during play, • the all MP3 files on the program list will play repeatedly.
- If you press REPEAT button three times, the repeat play will be cancelled.