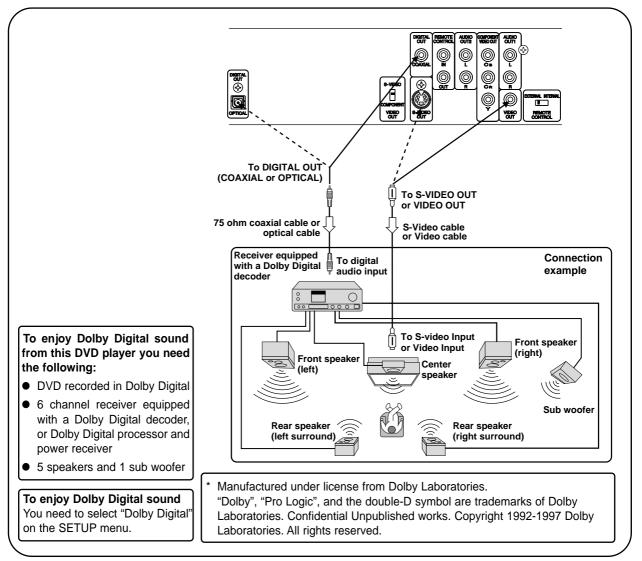

# **Enjoying Dolby Digital Sound**

You can enjoy the high quality dynamic sound of Dolby Digital, Dolby Pro Logic, and 2 Channel Digital Stereo.

#### **Dolby Digital**

Dolby Digital is the surround sound technology used in theatres showing the latest movies, and is now available to reproduce this realistic effect in the home. You can enjoy motion picture and live concert DVD video discs with this dynamic realistic sound by connecting the DVD player to a 6 channel receiver equipped with a Dolby Digital decoder or Dolby Digital processor.

#### Notes

- O Refer to the owner's manual of your audio equipment as well.
- Before you connect the DVD player to other equipment, be sure to turn off the power and unplug all of the equipment from the wall outlet before making any connections.
- The output sound of the DVD player has a wide dynamic range. Be sure to adjust the receiver's volume to a moderate listening level. Otherwise, the speakers may be damaged by a sudden high volume sound.
- Turn off the receiver before you connect or disconnect the DVD player's power cord. If you leave the receiver power on, the speakers may be damaged.