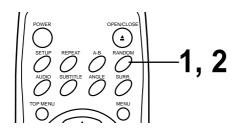

# Press RANDOM during normal playback or stop mode.

The DVD player automatically starts random playback and the RANDOM indicator in the DVD display window appears.

dise dise

2

# To resume normal playback, press RANDOM.

The RANDOM indicator in the DVD display window disappears.

#### Notes

- O Random playback may not be possible on certain discs.
- If you press the SKIP I ◄ or ▶ button during random playback, the DVD player goes to another track randomly and starts playback.