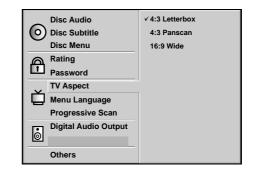

Press SETUP in the stop or playback mode. The SETUP menu is displayed.

**Press**  $\blacktriangle$ / $\bigtriangledown$  to select the desired item. The screen will show the current setting for the selected item, and the alternate setting(s).

- Disc Audio (see page 35.)
- Disc Subtitle (see page 35.)
- Disc Menu (see page 35.)
- Rating (see page 36.)
- Password (see page 37.)
- TV Aspect (see page 38.)
- Menu Language (see page 39.)
- Progressive Scan (see page 40.)
- Digital Audio Output (see page 41.)
- Others (see page 42.)

## **Selecting TV Aspect**

Select the appropriate screen type according to your TV set; conventional size screen (4:3) or wide-screen (16:9).

4:3 Panscan

At the SETUP screen, press ▲/▼ to select "TV Aspect" and press ▶.