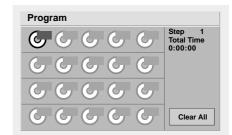

# **Program Play**

The player plays the tracks on the disc in the order you specify.

**Note:** Program play function is possible only with audio CDs. It does not work with DVD movie discs and Video CDs (Version 2.0).

# Press PROGRAM on the stop mode.

The program playback screen appears on the TV screen.

• To exit the screen, press PROGRAM or RETURN.

Press ▲/▼/◀/▶ and press the numeric button(s), to select the desired track number.

| Program |                                 |
|---------|---------------------------------|
|         | Step 8<br>Total Time<br>0:08:32 |
| 0000    |                                 |
| 0000    |                                 |
| 0000    | Clear All                       |

• Repeat step 2 to select another track.

• Up to 20 tracks can be programmed.

Press PLAY to exit the screen.

The selected track is stored in the memory and play now begins in the programmed sequence.

# Clearing the program

### • To clear the programmed tracks one by one

Press  $A/\nabla/\langle \rangle$  to select the unwanted number and then press CLEAR.

• To clear all the programmed tracks