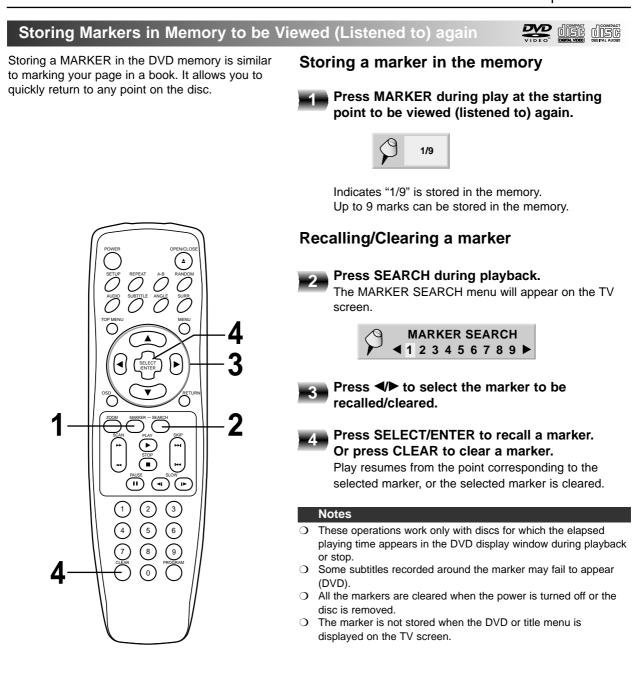

# Repeating sections between two specific points (A-B repeat)

**1** Press A-B during play at the point where repeat play is to start (A).

• You can select "OFF" at this step by pressing CLEAR.

Press A-B during play at the point where repeat play is to be concluded (B).

Repeat play of the selection between points A and B starts.

#### To return to normal play

Press A-B once "OFF" is displayed.

#### Notes

- Repeat play works only with discs for which the elapsed playing time appears in the DVD display window during playback.
- Repeat play may not work correctly with some DVDs and some Video CDs.
- A-B repeat play works only within a title DVD or a track CD/Video CD.
- Some subtitles recorded around point A or B may fail to appear (DVD).