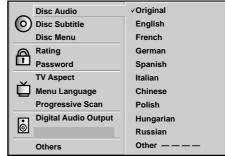

When you play back a DVD video disc, the DVD player automatically displays the pre-selected subtitle language if it is included on the disc.

At the setup screen, press ▲/▼ to select "Disc Audio" and press ►.

| _            | Disc Audio           | ►Original     |
|--------------|----------------------|---------------|
| $  \bigcirc$ | Disc Subtitle        | English       |
|              | Disc Menu            | French        |
| 6            | Rating               | German        |
| Ē            | Password             | Spanish       |
|              | TV Aspect            | Italian       |
| Ď            | Menu Language        | Chinese       |
|              | Progressive Scan     | Polish        |
| 6            | Digital Audio Output | Hungarian     |
|              |                      | Russian       |
|              | Others               | Other — — — — |

|         | Disc Audio           | √Original |
|---------|----------------------|-----------|
| (0)     | Disc Subtitle        | English   |
|         | Disc Menu            | French    |
| മ       | Rating               | German    |
|         | Password             | Spanish   |
|         | TV Aspect            | Italian   |
|         | Menu Language        | Chinese   |
|         | Progressive Scan     | Polish    |
| 6       | Digital Audio Output | Hungarian |
| $\odot$ |                      | Russian   |
|         | Others               | Other     |
|         |                      |           |

**Original** :The original language of each disc will be selected. **English** : The English will be Selected.

Other : Another language can be selected. You can input 4-digit language code. (Refer to the language codes on page 43. Press CLEAR if an incorrect language code is entered.)

The "Disc Subtitle" and "Disc Menu" are selected by the same method.