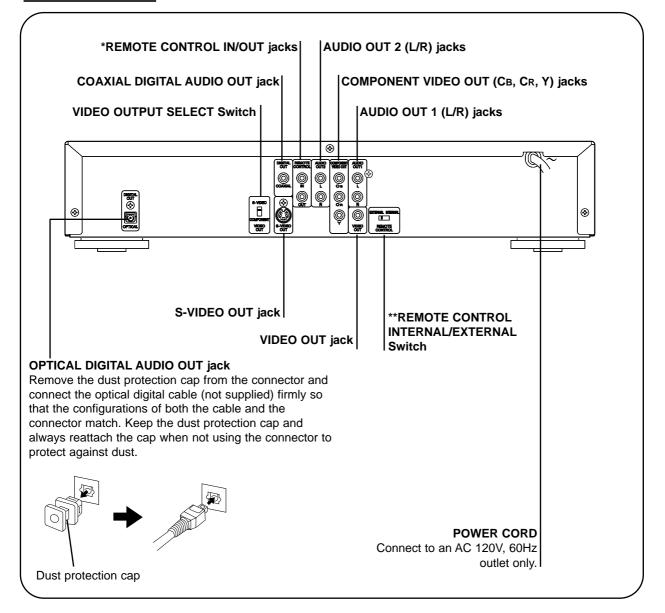

# Identification of Controls (Cont'd)

**Rear Panel** 

### \*REMOTE CONTROL IN/OUT jacks

By connecting this DVD player to another Marantz audio component using a supplied System Control cable, you can remotely operate the components as a single system.

- When connecting to component with a remote sensor (such as the SR-14, SR-18, SR-19), be sure to connect the "REMOTE CONTROL IN" jack of this DVD player to the "REMOTE CONTROL OUT" jack of the component with the remote sensor.
- When connecting to component which is not equipped with a remote sensor, be sure to connect the component to the "REMOTE CONTROL OUT" jack of this DVD player.

#### \*\*Remote switch

• When using this DVD player independently, set this switch to "INTERNAL". When using this DVD player in a system with a Marantz tuner or timer equipped with a remote sensor, set the switch to "EXTERNAL".