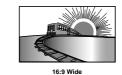

## **Selecting TV Aspect**

Select the appropriate screen type according to your TV set; conventional size screen (4:3) or wide-screen (16:9).

4:3 Panscan

At the SETUP screen, press ▲/▼ to select "TV Aspect" and press ▶.

**16:9 Wide :** Select when a wide-screen TV set is connected. Played in "FULL" size. (Setting the wide-screen TV to "FULL" mode is also necessary.)

 \* Each screen shows an example when the video material for a wide-screen is played.
 (This setting does not affect the video material for conventional size.)