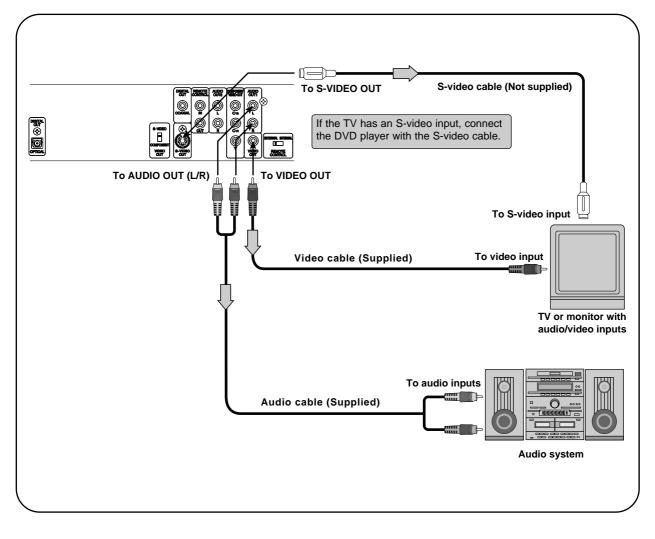

# **Connecting to an Audio System**

You can listen to the sound of audio CDs and DVD video discs in stereo.

#### Notes

- O Refer to the owner's manual of your audio system as well.
- Before you connect the DVD player to other equipment, be sure to turn off the power and unplug all of the equipment from the wall outlet before making any connections.
- If you place the DVD player near a tuner or radio, the radio broadcast sound might be distorted. In this case, move the DVD player away from the tuner and radio.
- The output sound of the DVD player has a wide dynamic range. Be sure to adjust the receiver's volume to a moderate listening level. Otherwise, the speakers may be damaged by a sudden high volume sound.
- Turn off the receiver before you connect or disconnect the DVD player's power cord. If you leave the receiver power on, the speakers may be damaged.

### 

Do not set the Digital Audio Output of this DVD player to "Dolby Digital" unless you are connecting the DIGITAL OUT jack of this DVD player to an AV decoder that has the Dolby Digital decoding function. High volume sound may damage your hearing as well as the speakers (Refer to "Selecting Digital Audio Output" on page 41).