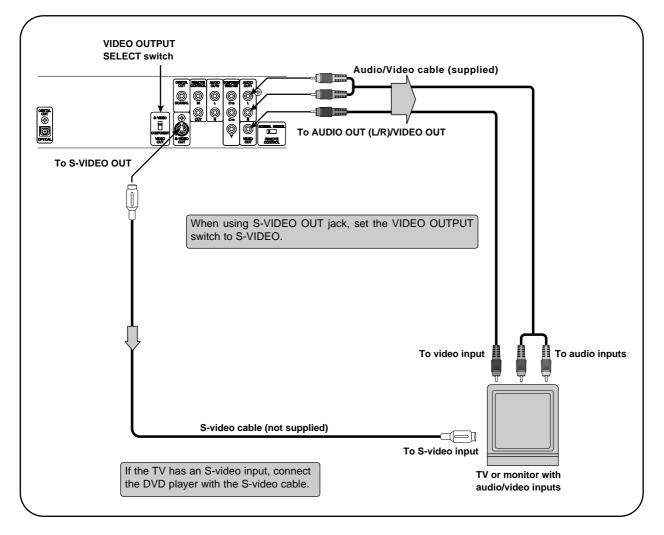

# Connecting to a TV

Connect the DVD player to your TV.

#### Notes

- O Refer to the owner's manual of your TV as well.
- Before you connect the DVD player to your TV, be sure to turn off the power and unplug both units from the wall outlet before making any connections.
- Connect the DVD player to your TV directly. If you connect the DVD player to a VCR, the playback picture will be distorted because DVD video discs are copy protected.

#### / Warning

Do not set the Digital Audio Output of this DVD player to "Dolby Digital" unless you are connecting the DIGITAL OUT jack of this DVD player to an AV decoder that has the Dolby Digital decoding function. High volume sound may damage your hearing as well as the speakers (Refer to "Selecting Digital Audio Output" on page 41).