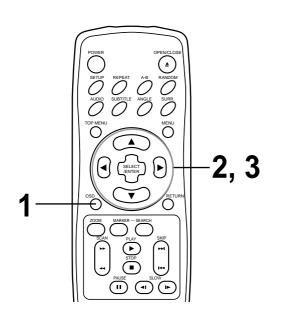

# **REMOTE CONTROL**

You will find instructions for each of the remote control functions in the appropriate sections of this instruction manual.

- When the unit is shipped from the factory, the remote control is set to C1.
- To set the remote control to C2, hold down both the STOP button and "2" number button on the remote control for at least five seconds. (If the batteries in the remote control are replaced while the remote control is set to C2, the setting will revert C1.)
- To set the remote control back to C1, hold down both the STOP button and "1" number button on the remote control for at least five seconds.
- Also set the remote control codes of the player to the same setting as the remote control. (This setting is set to C1, when the unit is shipped from the factory.)

#### Identification of Controls (Cont'd) **Operating with the Remote Control** Preparing the Remote Control Insert the batteries into the remote control so you can This section shows you how to use the remote control. use it to operate the DVD player. Point the remote control at the Open the battery cover. remote sensor and press the buttons. O Insert batteries (AAA size). Within about 17 ft (about 5 m) Make sure to match the + and - on the batteries to the marks inside the battery compartment. Distance: About 17 ft (5 m) from the front of the remote Close the cover. sensor Angle: About 30° in each direction of the front of the remote sensor Do not expose the remote sensor of the DVD player to a strong light source such as direct sunlight or illumination. If you do so, you may not be able to operate the DVD player with the remote control. Notes on batteries Notes on the remote control Improper use of batteries may cause battery leakage and 0 0 corrosion. DVD player. 0 To operate the remote control correctly, follow the 0 instructions. 0 Do not insert the batteries into the remote control in the Ο humid place. wrong direction. 0 Do not charge, heat, open, or short-circuit the batteries. $\mathbf{O}$ trol. Do not throw the batteries into fire. $\mathbf{O}$ Do not leave dead or exhausted batteries in the remote 0 control. Do not use different types of batteries together, or mix Ο old and new batteries. If you do not use the remote control for a long period of 0 time, remove the batteries to avoid possible damage from battery corrosion. If the remote control does not function correctly or if the 0 operating range becomes reduced, replace all batteries with new ones. If battery leakage occurs, wipe the battery liquid from the Ο battery compartment, then insert new batteries. 0 The batteries should last about one year with normal use.

# Press OSD during playback.

• Title function can be accessed from the stop mode.

# Press $\blacktriangle/ \nabla$ to select the desired item.

• The current selected item is indicated by a yellow frame on its GUI menu icons.

# Press </> </> </> to select the desired setting.

- When numbers are displayed (e.g. title number), the numeric buttons can also be used for setting instead of ◄/►.
- For some functions, the setting will be registered immediately; for others, SELECT/ENTER must be pressed.

To clear the GUI Menu Icons, press OSD again.