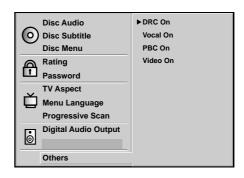

#### Others

1, 2

The DRC, Vocal, PBC and Video settings can be changed.

≜

(I) (IP)

6

"Others" and press <a></a>.

# Press ▲/▼ to select the desired items and press SELECT/ENTER.

The setting of the selected item are changed between On and Off.

#### DRC (Dynamic Range Compression) On/Off

- **On:** Select this option to turn on the Dynamic Range Compression circuitry so that the dialogue remains clear even at low volume levels.
- **Off:** Select this option to turn off the Dynamic Range Compression and have the soundtrack presented exactly as it was created.

#### Vocal On/Off

Set to On only when a multi-channel karaoke DVD is being played. The karaoke channels on the disc will then be mixed into a normal stereo sound.

#### PBC On/Off

Set Playback Control (PBC) to On or Off

- **On:** Video CDs with PBC are played back according to the PBC.
- **Off:** Video CDs with PBC are played back in the same way Audio CDs.

#### Video On/Off

Setting this option to Off is one of the best ways to achieve optimum sound quality from Audio CD playback and video output will be cut.