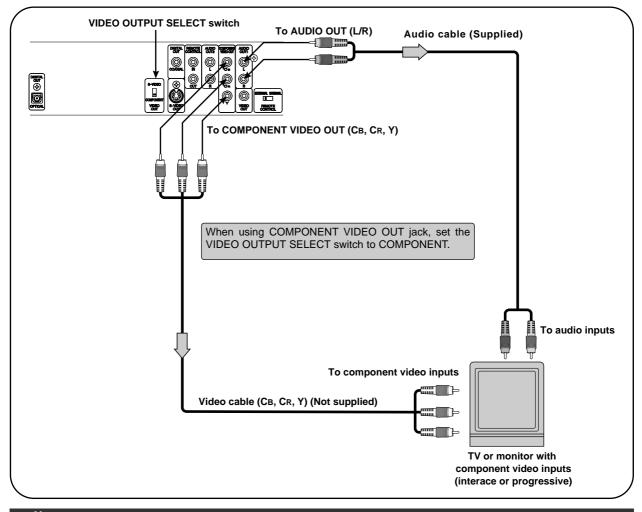

# Connecting to a TV equipped with component video inputs

#### Connect the DVD player to your TV equipped with component video inputs (RCA type).

- **PROGRESSIVE (ColorStream®Pro)**: Some TVs or monitors are equipped with component video inputs that are capable of reproducing a progressively scanned video signal. Connecting to these inputs allows you to view the highest quality pictures with less flicker.
- **INTERACED (ColorStream®):** Some TVs or monitors are equipped with component video inputs. Connecting to these inputs allows you to enjoy higher quality picture playback.

#### ■ To switch the output signal (Progressive/Interaced)

Set the Progressive to "On" on the SETUP menu for Progressive signal, or set the Progressive to "Off" on the SETUP menu for Interaced video signal.

#### Notes

- O Refer to the owner's manual of your TV as well.
- Before you connect the DVD player to your TV, be sure to turn off the power and unplug both units from the wall outlet before making any connections.
- O Actual labels for component video inputs may vary depending on the TV manufacturer. (ex. Y, R-Y, B-Y or Y, CB, CR)
- In some TVs or monitors, the color levels of the playback picture may be reduced slightly or the tint may change. In such a case, adjust the TV or monitor for optimum performance.