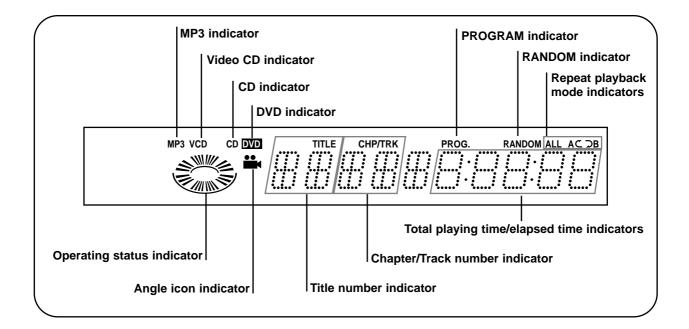

# **Detailed Description of each GUI Menu Icon**

You can view information about a disc and its operational status on the TV screen.

| Press OSD during<br>playback.<br>[TV screen] DVD GUI | FUNCTION<br>(Press ▲/▼ to select desired item)                                                                   | SELECTION<br>METHOD                    |
|------------------------------------------------------|------------------------------------------------------------------------------------------------------------------|----------------------------------------|
| T 1                                                  | To show the current title number<br>and to jump to the desired title number                                      | ◄/►, or<br>Numeric<br>SELECT/ENTER     |
| <b>G</b> 1                                           | To show the current chapter number<br>and to jump to the desired chapter number                                  | ✓►, or Numeric<br>SELECT/ENTER<br>SKIP |
| 0:16:57                                              | To show the elapsed time and directly select scenes by the desired time.                                         | Numeric<br>SELECT/ENTER                |
|                                                      | To show the current audio soundtrack language,<br>encoding method, channel number<br>and to change the settings. | <b>∢/</b> ▶,<br>AUDIO                  |
| OFF                                                  | To show the current subtitles language and to change the setting.                                                | <b>⊲/</b> ►,<br>SUBTITLE               |
|                                                      | To show the current angle number and to change the angle.                                                        | <b>∢/</b> ▶,<br>ANGLE                  |
|                                                      | To show the current sound (NORMAL or 3D SURROUND) and to change the setting.                                     | <b>∢/</b> ▶,<br>SURR.                  |

# Press OSD during playback. [TV screen] CD/Video CD GUI

| FUNCTION<br>(Press ▲/▼ to select desired item)                                               | SELECTION<br>METHOD                     |
|----------------------------------------------------------------------------------------------|-----------------------------------------|
| To show the current track number<br>and to jump to the desired track number                  | ✓/▶, or Numeric<br>SELECT/ENTER<br>SKIP |
| To show the elapsed time.<br>(Display only)                                                  |                                         |
| To show the current audio (STEREO, LEFT, RIGHT) and to select to the desired audio channel.  | <b>√/</b> ►,<br>AUDIO                   |
| To show the current sound (NORMAL or 3D SURROUND) and to change the setting (Audio CD only). | <b>∢</b> ▶,<br>SURR.                    |

#### Note

O Some DVD discs may not provide all of the above GUI menu icons.