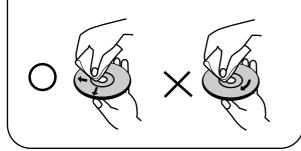

### **On Cleaning Discs**

- Fingerprints and dust on the disc cause picture and sound deterioration. Wipe the disc from the center outward with a soft cloth. Always keep the disc clean.
- If you cannot wipe off the dust with a soft cloth, wipe the disc lightly with a slightly moistened soft cloth and finish with a dry cloth.
- Do not use any type of solvents such as thinner, benzine, commercially available cleaners or anti-static spray for vinyl LPs. They may damage the disc.