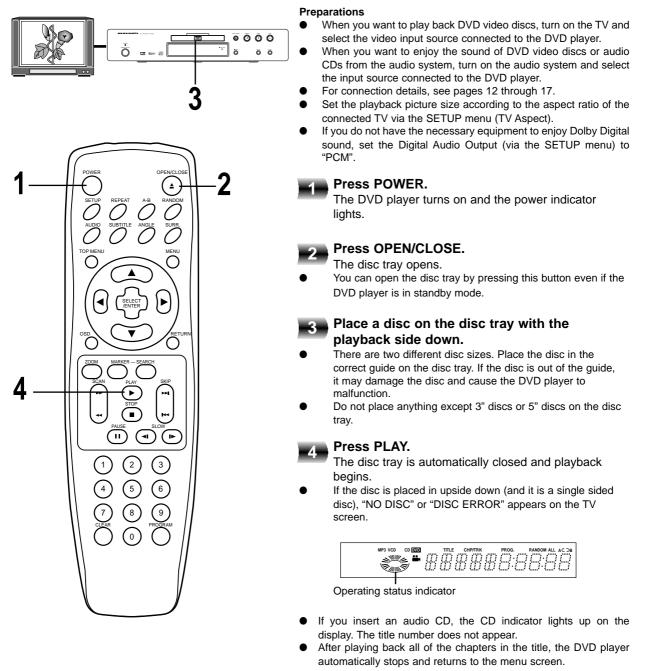

# **Basic Playback**

e disë disë

This section shows you the basics on how to play back a DVD video disc.

Example of interactive DVD On-Screen Menu

#### When a menu screen appears on the TV screen.

In case of interactive DVDs with control, a menu screen appears on the TV screen. Perform step 5 on page 19 to start play.

# BASIC OPERATION

# PAGE 19

# **Basic Playback (Cont'd)**

### disc disc

Press ▲/▼/◀/► and press SELECT/ENTER, or press the numeric button(s), to select the desired item.

Playback of the selected item begins.

Example of interactive DVD On-Screen Menu

For further information, refer to the disc jacket of the disc you are playing.

#### After operation

When the unit is not in use, remove the disc and press POWER to turn off the DVD player.