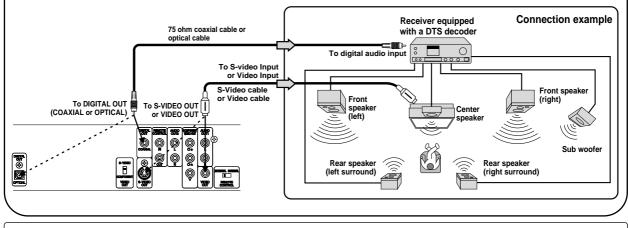

# **Enjoying DTS Sound**

Introducing DTS Digital Surround<sup>™</sup>...the finest technology ever invented to transform existing "home theatre" systems into six discrete channels of exceptionally clear, better-than-compact disc, digital audio performance. And DTS Digital Surround is the only 5.1 surround sound format that can deliver this revolutionary 3-dimensional experience through new music recordings on compact discs, original 5.1 soundtracks on motion picture laserdiscs, and soon, a wide variety of products on DVD.

"DTS" and "DTS Digital Out" are trademarks of Digital Theater Systems, Inc.

#### Notes

- O Refer to the owner's manual of your receiver as well.
- Before you connect the DVD player to other equipment, be sure to turn off the power and unplug all of the equipment from the wall outlet before making any connections.
- The output sound of the DVD player has a wide dynamic range. Be sure to adjust the receiver's volume to a moderate listening level. Otherwise, the speakers may be damaged by a sudden high volume sound.
- Turn off the receiver before you connect or disconnect the DVD player's power cord. If you leave the receiver power on, the speakers may be damaged.
- When playing DTS-encoded discs (DVD video discs and audio CDs), excessive noise may be output from the analog stereo jacks. To avoid possible damage to the audio system, you should take proper precautions when the AUDIO OUT jacks of the DVD video player is connnected to an amplification system. To enjoy DTS Digital Surround plaback, an external 5.1 channel DTS Digital Surround decoder system must be connected to the DIGITAL OUT jack of the DVD video player.