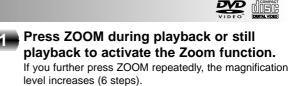

# **Zoom Feature**

The Zoom function allows you to enlarge the video image and to move through the enlarged image.

Press CLEAR to resume normal playback.

#### Notes

- O Some discs may not respond to the Zoom feature.
- Zoom does not work on subtitles or menus included on DVD video discs.