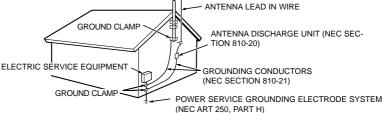

# FIGURE 1 EXAMPLE OF ANTENNA GROUNDING ACCORDING TO NATIONAL ELECTRICAL CODE INSTRUCTIONS CONTAINED IN ARTICLE 810 - "RADIO AND TELEVISION EQUIPMENT" ANTENNA LEAD IN WIRE GROUND CLAME

#### NOTE TO CATV SYSTEM INSTALLER:

This reminder is provided to call the CATV (Cable-TV) system installer's attention to Article 820-40 of the NEC, that provides guidelines for proper grounding and, in particular, specified that the cable ground shall be connected to the grounding system of the building, as close to the point of cable entry as practical.