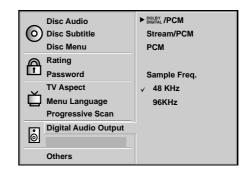

### **Selecting Digital Audio Output**

Each DVD disc has a variety of audio output options. Set the player's Digital Audio Output according to the type of audio system you use.

|                             | OUTPUT                      |                             |                |
|-----------------------------|-----------------------------|-----------------------------|----------------|
| Playback<br>Disc            | Stream/PCM                  | Dolby Digital/<br>PCM       | PCM only       |
| 96 kHz<br>Linear PCM<br>DVD | PCM                         | РСМ                         | PCM            |
| DTS DVD                     | DTS bit Stream              | DTS bit Stream              | DTS bit Stream |
| Dolby Digital<br>DVD        | Dolby Digital<br>bit Stream | Dolby Digital<br>bit Stream | PCM            |
| MPEG DVD                    | MPEG bit Stream             | PCM                         | PCM            |
| Audio CD/<br>Video CD       | PCM                         | PCM                         | PCM            |
| DTS Audio CD                | DTS bit Stream              | DTS bit Stream              | DTS bit Stream |

# At the SETUP screen, press ▲/▼ to select Digital Audio Output and press ►.

# Press ▲/▼ to select the desired output and press SELECT/ENTER.

You can select Digital Audio Output or Sampling Frequency item by pressing SELECT/ENTER.

#### Digital Audio Output

**DOLBY DIGITAL/PCM:** Select "DOLBY DIGITAL/PCM" if an active digital output is supplied to a Dolby Digital decoder, (or an amplifier or other equipment with Dolby Digital decoder).

**Stream/PCM:** Select "Stream/PCM" if an active digital output is supplied to an amplifier or other equipment with DTS decoder, Dolby Digital decoder and MPEG decoder.

**PCM:** Select "PCM" if an active digital output is supplied to an amplifier or other equipment with linear PCM only (or MD recorder or DAT deck).

#### Sampling Frequency

To change the Sample Frequency setting, first select the desired digital audio output type as indicated above. If your A/V receiver or surround processor is NOT capable of handling 96kHz signals, select the 48kHz option. When this choice is made, this unit will automatically convert any 96kHz signals to a 48kHz output so that your system is capable of decoding them.

If your A/V receiver or surround processor is capable of handling 96kHz signals, select the 96kHz option. When this choice is made, this unit will pass each type of signal through without any further processing.