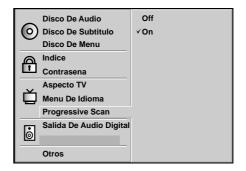

When you play back a DVD video disc, the DVD player automatically displays the pre-selected subtitle language if it is included on the disc.

At the setup screen, press ▲/▼ to select "Disc Audio" and press ►.

| _            | Disc Audio           | ►Original     |
|--------------|----------------------|---------------|
| $  \bigcirc$ | Disc Subtitle        | English       |
|              | Disc Menu            | French        |
| 6            | Rating               | German        |
| Ē            | Password             | Spanish       |
|              | TV Aspect            | Italian       |
| Ď            | Menu Language        | Chinese       |
|              | Progressive Scan     | Polish        |
| 6            | Digital Audio Output | Hungarian     |
|              |                      | Russian       |
|              | Others               | Other — — — — |

|         | Disc Audio           | √Original |
|---------|----------------------|-----------|
| (0)     | Disc Subtitle        | English   |
|         | Disc Menu            | French    |
| മ       | Rating               | German    |
|         | Password             | Spanish   |
|         | TV Aspect            | Italian   |
|         | Menu Language        | Chinese   |
|         | Progressive Scan     | Polish    |
| 6       | Digital Audio Output | Hungarian |
| $\odot$ |                      | Russian   |
|         | Others               | Other     |
|         |                      |           |

**Original** :The original language of each disc will be selected. **English** : The English will be Selected.

Other : Another language can be selected. You can input 4-digit language code. (Refer to the language codes on page 43. Press CLEAR if an incorrect language code is entered.)

The "Disc Subtitle" and "Disc Menu" are selected by the same method.

#### Note

O If the language selected is not available on the disc, the original language designated by each disc will be selected.