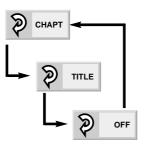

# **Repeat Play**

# Repeating viewing (listening) Press REPEAT during playback.

Each time this button is pressed, the TV screen changes as shown below and the disc will repeat a chapter or title (DVD) or a track (CD/Video CD).

Repeat of chapter being played

Repeat of title being played

Cancel repeat mode (normal play)