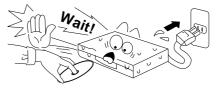

#### 16. Connecting

When you connect the product to other equipment, turn off the power and unplug all of the equipment from the wall outlet. Failure to do so may cause an electric shock and serious personal injury. Read the owner's manual of the other equipment carefully and follow the instructions when making any connections.