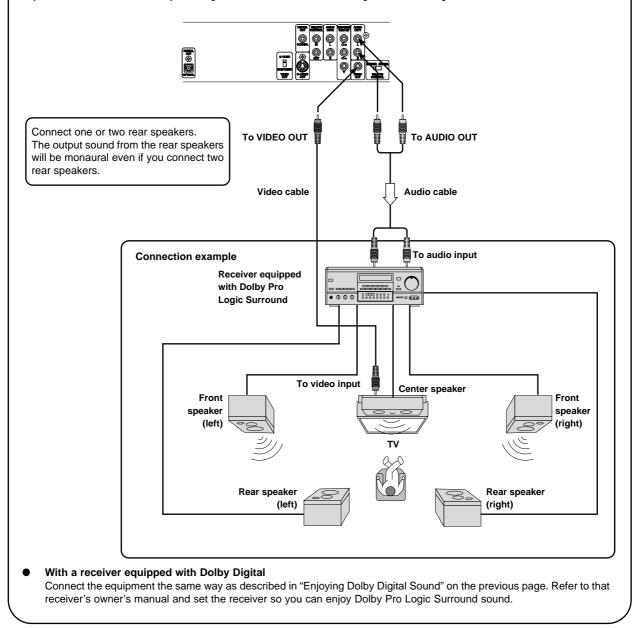

# Connecting to Optional Audio System (Cont'd)

# **Enjoying Dolby Pro Logic Surround Sound**

#### **Dolby Pro Logic Surround**

You can still enjoy the excitement of Surround Sound even if your A/V receiver does not offer Dolby Digital decoding. If your A/V receiver has a Dolby Pro Logic decoder, refer to the following connection diagram.

#### A Warning

Do not set the Digital Audio Output of this DVD player to "Dolby Digital" unless you are connecting the DIGITAL OUT jack of this DVD player to an AV decoder that has the Dolby Digital decoding function. High volume sound may damage your hearing as well as the speakers (Refer to "Selecting Digital Audio Output" on page 41).