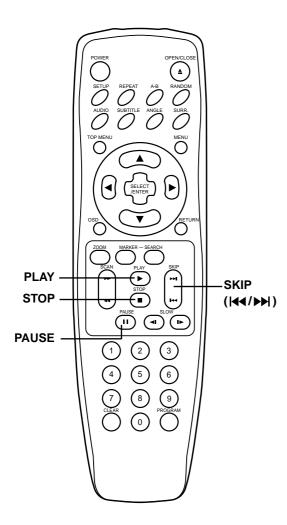

# **REMOTE CONTROL**

You will find instructions for each of the remote control functions in the appropriate sections of this instruction manual.

- When the unit is shipped from the factory, the remote control is set to C1.
- To set the remote control to C2, hold down both the STOP button and "2" number button on the remote control for at least five seconds. (If the batteries in the remote control are replaced while the remote control is set to C2, the setting will revert C1.)
- To set the remote control back to C1, hold down both the STOP button and "1" number button on the remote control for at least five seconds.
- Also set the remote control codes of the player to the same setting as the remote control. (This setting is set to C1, when the unit is shipped from the factory.)

#### Identification of Controls (Cont'd) **Operating with the Remote Control** Preparing the Remote Control Insert the batteries into the remote control so you can This section shows you how to use the remote control. use it to operate the DVD player. Point the remote control at the Open the battery cover. remote sensor and press the buttons. O Insert batteries (AAA size). Within about 17 ft (about 5 m) Make sure to match the + and - on the batteries to the marks inside the battery compartment. Distance: About 17 ft (5 m) from the front of the remote Close the cover. sensor Angle: About 30° in each direction of the front of the remote sensor Do not expose the remote sensor of the DVD player to a strong light source such as direct sunlight or illumination. If you do so, you may not be able to operate the DVD player with the remote control. Notes on batteries Notes on the remote control Improper use of batteries may cause battery leakage and 0 0 corrosion. DVD player. 0 To operate the remote control correctly, follow the 0 instructions. 0 Do not insert the batteries into the remote control in the Ο humid place. wrong direction. 0 Do not charge, heat, open, or short-circuit the batteries. $\mathbf{O}$ trol. Do not throw the batteries into fire. $\mathbf{O}$ Do not leave dead or exhausted batteries in the remote 0 control. Do not use different types of batteries together, or mix Ο old and new batteries. If you do not use the remote control for a long period of 0 time, remove the batteries to avoid possible damage from battery corrosion. If the remote control does not function correctly or if the 0 operating range becomes reduced, replace all batteries with new ones. If battery leakage occurs, wipe the battery liquid from the Ο battery compartment, then insert new batteries. 0 The batteries should last about one year with normal use.

- Point the remote control at the remote sensor on the
- Do not drop or give the remote control a shock.
- Do not leave the remote control near an extremely hot or
- Do not spill water or put anything wet on the remote con-
- Do not disassemble the remote control.