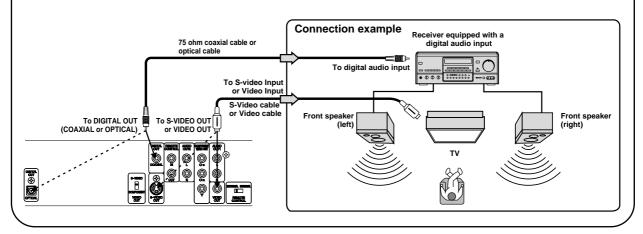

# Connecting to Optional Audio System (Cont'd)

# **Enjoying 2 Channel Digital Stereo Sound**

#### 2 Channel Digital Stereo

You can enjoy the dynamic sound of 2 Channel Digital Stereo by connecting this DVD player to a receiver equipped with a digital audio input and speaker system (right and left front speakers).