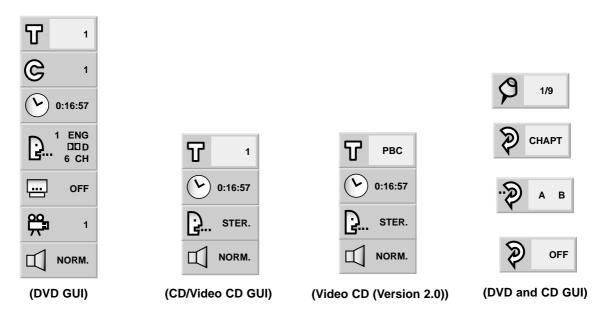

#### Examples of GUI Menu Icons.

(The screens may differ depending on the disc contents.)

#### 

# **Detailed Description of each GUI Menu Icon**

You can view information about a disc and its operational status on the TV screen.

| Press OSD during<br>playback.<br>[TV screen] DVD GUI | FUNCTION<br>(Press ▲/▼ to select desired item)                                                                   | SELECTION<br>METHOD                    |
|------------------------------------------------------|------------------------------------------------------------------------------------------------------------------|----------------------------------------|
| T 1                                                  | To show the current title number<br>and to jump to the desired title number                                      | ◄/►, or<br>Numeric<br>SELECT/ENTER     |
| <b>G</b> 1                                           | To show the current chapter number<br>and to jump to the desired chapter number                                  | ✓►, or Numeric<br>SELECT/ENTER<br>SKIP |
| 0:16:57                                              | To show the elapsed time and directly select scenes by the desired time.                                         | Numeric<br>SELECT/ENTER                |
|                                                      | To show the current audio soundtrack language,<br>encoding method, channel number<br>and to change the settings. | <b>∢/</b> ▶,<br>AUDIO                  |
| OFF                                                  | To show the current subtitles language and to change the setting.                                                | <b>⊲/</b> ►,<br>SUBTITLE               |
|                                                      | To show the current angle number and to change the angle.                                                        | <b>∢/</b> ▶,<br>ANGLE                  |
|                                                      | To show the current sound (NORMAL or 3D SURROUND) and to change the setting.                                     | <b>∢/</b> ▶,<br>SURR.                  |

# Press OSD during playback. [TV screen] CD/Video CD GUI

| FUNCTION<br>(Press ▲/▼ to select desired item)                                               | SELECTION<br>METHOD                     |
|----------------------------------------------------------------------------------------------|-----------------------------------------|
| To show the current track number<br>and to jump to the desired track number                  | ✓/▶, or Numeric<br>SELECT/ENTER<br>SKIP |
| To show the elapsed time.<br>(Display only)                                                  |                                         |
| To show the current audio (STEREO, LEFT, RIGHT) and to select to the desired audio channel.  | <b>√/</b> ►,<br>AUDIO                   |
| To show the current sound (NORMAL or 3D SURROUND) and to change the setting (Audio CD only). | <b>∢</b> ▶,<br>SURR.                    |

#### Note

O Some DVD discs may not provide all of the above GUI menu icons.