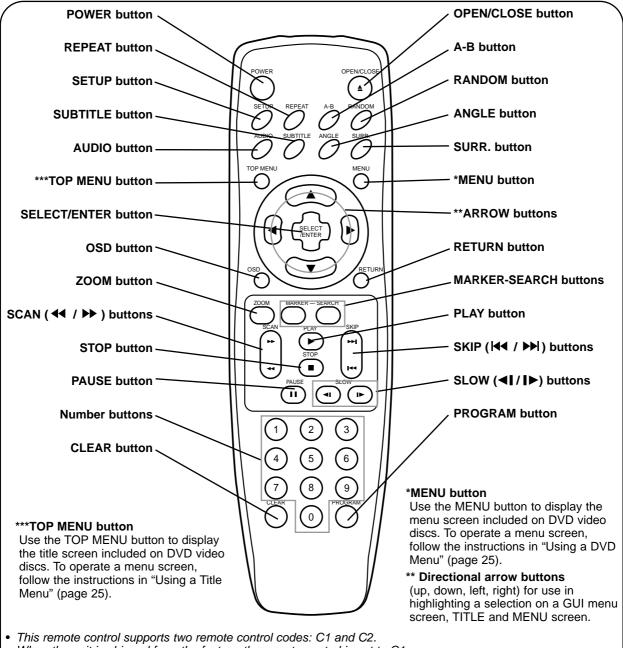

# **REMOTE CONTROL**

You will find instructions for each of the remote control functions in the appropriate sections of this instruction manual.

- When the unit is shipped from the factory, the remote control is set to C1.
- To set the remote control to C2, hold down both the STOP button and "2" number button on the remote control for at least five seconds. (If the batteries in the remote control are replaced while the remote control is set to C2, the setting will revert C1.)
- To set the remote control back to C1, hold down both the STOP button and "1" number button on the remote control for at least five seconds.
- Also set the remote control codes of the player to the same setting as the remote control. (This setting is set to C1, when the unit is shipped from the factory.)

# **Using a Title Menu**

Some movie discs may contain two or more titles. If the disc has a title menu recorded on it, the TOP MENU button can be used to select the movie title. (The details of operation differ depending on the disc used.)

# Press TOP MENU.

Pressing TOP MENU again to resume play from the scene when TOP MENU was first pressed.

- Resume play may not be possible on certain discs.
- Press ▲/▼/◀/► and press SELECT/ENTER or PLAY, or press the numeric button(s), to select desired title.

# Press MENU during play.

The DVD menu available on the disc is now displayed.

| 1 |  |
|---|--|
| 2 |  |
| 3 |  |
| 4 |  |

Pressing MENU again resumes play from the scene when MENU was first pressed.

• Resume play may not be possible on certain discs.