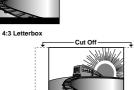

## **Selecting TV Aspect**

Select the appropriate screen type according to your TV set; conventional size screen (4:3) or wide-screen (16:9).

4:3 Panscan

At the SETUP screen, press ▲/▼ to select "TV Aspect" and press ▶.

**4:3 Letterbox :** The video material not formatted in the Pan & Scan style is played back in the letterbox style (black bands appear at top and bottom of screen).

**4:3 Panscan :** Select when a conventional TV set is connected. The video material formatted in the Pan & Scan style is played back in that style (the left and right edges are cut off).