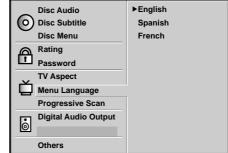

# **Selecting Disc Languages**

This is to select the audio soundtrack language, subtitle language and the language used in title menus or DVD menus which will always be used for every disc to be played back.

When you play back a DVD video disc, the DVD player automatically displays the pre-selected subtitle language if it is included on the disc.

At the setup screen, press ▲/▼ to select "Disc Audio" and press ►.

| _            | Disc Audio           | ►Original     |
|--------------|----------------------|---------------|
| $  \bigcirc$ | Disc Subtitle        | English       |
|              | Disc Menu            | French        |
| 6            | Rating               | German        |
| Ē            | Password             | Spanish       |
|              | TV Aspect            | Italian       |
| Ď            | Menu Language        | Chinese       |
|              | Progressive Scan     | Polish        |
| 6            | Digital Audio Output | Hungarian     |
|              |                      | Russian       |
|              | Others               | Other — — — — |

|         | Disc Audio           | √Original |
|---------|----------------------|-----------|
| (0)     | Disc Subtitle        | English   |
|         | Disc Menu            | French    |
| മ       | Rating               | German    |
|         | Password             | Spanish   |
|         | TV Aspect            | Italian   |
|         | Menu Language        | Chinese   |
|         | Progressive Scan     | Polish    |
| 6       | Digital Audio Output | Hungarian |
| $\odot$ |                      | Russian   |
|         | Others               | Other     |
|         |                      |           |

**Original** :The original language of each disc will be selected. **English** : The English will be Selected.

Other : Another language can be selected. You can input 4-digit language code. (Refer to the language codes on page 43. Press CLEAR if an incorrect language code is entered.)

The "Disc Subtitle" and "Disc Menu" are selected by the same method.

#### Note

O If the language selected is not available on the disc, the original language designated by each disc will be selected.