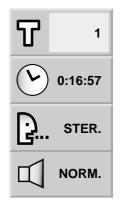

# Press OSD during playback. [TV screen] CD/Video CD GUI

| FUNCTION<br>(Press ▲/▼ to select desired item)                                               | SELECTION<br>METHOD                     |
|----------------------------------------------------------------------------------------------|-----------------------------------------|
| To show the current track number<br>and to jump to the desired track number                  | ✓/▶, or Numeric<br>SELECT/ENTER<br>SKIP |
| To show the elapsed time.<br>(Display only)                                                  |                                         |
| To show the current audio (STEREO, LEFT, RIGHT) and to select to the desired audio channel.  | <b>√/</b> ►,<br>AUDIO                   |
| To show the current sound (NORMAL or 3D SURROUND) and to change the setting (Audio CD only). | <b>∢</b> ▶,<br>SURR.                    |