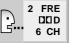

#### To eliminate the On Screen Subtitles.

Press SUBTITLE repeatedly to select OFF at step 2.

Press AUDIO during play. Number of the audio soundtrack language being played back.

|       | 1 | ENG         |
|-------|---|-------------|
| <br>ح |   | DDD<br>6 CH |
|       |   | • •         |

Press AUDIO repeatedly until the desired language (or encoding method, channel number) is selected.

CD/Video CD

Press AUDIO during play.

202