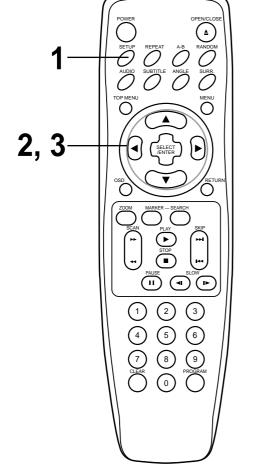

# **General Information about GUI Menu Icons**

This unit features GUI Menu Icons showing disc information (title/chapter/track number, elapsed playing time, audio/subtitle language, angle, and sound) and player information (repeat play, play mode, marker, etc.). Some icons only show the indicated information. Other icons allow the settings to be changed.

# **Common procedures**

# Press OSD during playback.

• Title function can be accessed from the stop mode.

# Press $\blacktriangle/ \nabla$ to select the desired item.

• The current selected item is indicated by a yellow frame on its GUI menu icons.

# Press </> </> </> to select the desired setting.

- When numbers are displayed (e.g. title number), the numeric buttons can also be used for setting instead of ◄/►.
- For some functions, the setting will be registered immediately; for others, SELECT/ENTER must be pressed.

To clear the GUI Menu Icons, press OSD again.