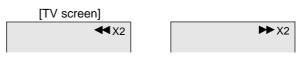

# Press the SCAN ◀ or ▶ button during playback.

- The speed of advance (reverse) is relatively slow at first. When the button is pressed again, the speed becomes faster. (Each time the button is pressed, the speed increases up to 4 steps (DVD) or 3 steps (Video CD/CD).)
   The speed will be retained even after the button is
- released.

#### To return to normal playback, press PLAY.