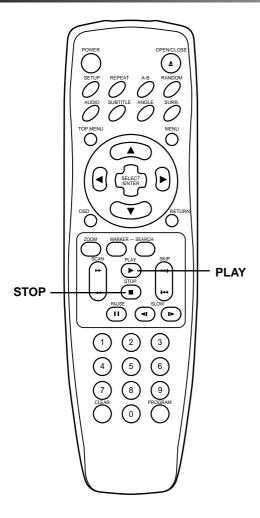

# **Stopping Play**

Press STOP during playback.

# **Resume Play**

When play is stopped, the unit records the point where STOP was pressed (RESUME function). Press PLAY and play will resume from this point.

#### To return to normal playback, press PLAY.

### To return to normal playback, press PLAY.