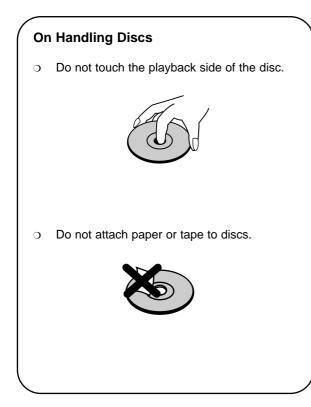

# **Notes on Discs**

This section shows you how to handle, clean, and store discs.

# **On Storing Discs**

- Do not store discs in a place subject to direct sunlight or near heat sources.
- Do not store discs in places subject to moisture and dust such as a bathroom or near a humidifier.
- Store discs vertically in a case. Stacking or placing objects on discs outside of their case may cause warping.

### **On Cleaning Discs**

- Fingerprints and dust on the disc cause picture and sound deterioration. Wipe the disc from the center outward with a soft cloth. Always keep the disc clean.
- If you cannot wipe off the dust with a soft cloth, wipe the disc lightly with a slightly moistened soft cloth and finish with a dry cloth.
- Do not use any type of solvents such as thinner, benzine, commercially available cleaners or anti-static spray for vinyl LPs. They may damage the disc.