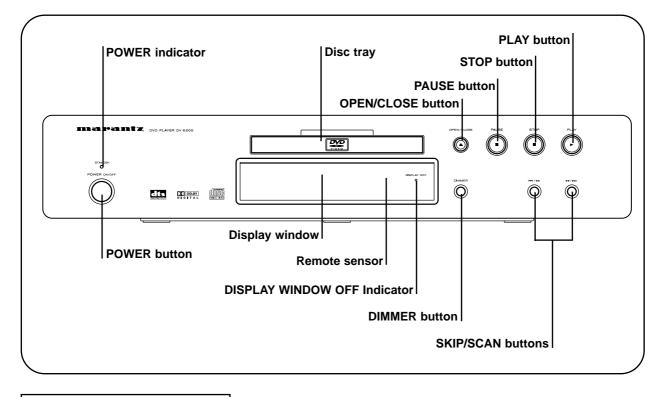

# Identification of Controls

Front Panel

**Display Window** 

### \*REMOTE CONTROL IN/OUT jacks

By connecting this DVD player to another Marantz audio component using a supplied System Control cable, you can remotely operate the components as a single system.

- When connecting to component with a remote sensor (such as the SR-14, SR-18, SR-19), be sure to connect the "REMOTE CONTROL IN" jack of this DVD player to the "REMOTE CONTROL OUT" jack of the component with the remote sensor.
- When connecting to component which is not equipped with a remote sensor, be sure to connect the component to the "REMOTE CONTROL OUT" jack of this DVD player.

#### \*\*Remote switch

• When using this DVD player independently, set this switch to "INTERNAL". When using this DVD player in a system with a Marantz tuner or timer equipped with a remote sensor, set the switch to "EXTERNAL".