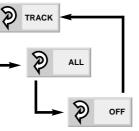

# **Repeat Play**

# Repeating viewing (listening) Press REPEAT during playback.

Each time this button is pressed, the TV screen changes as shown below and the disc will repeat a chapter or title (DVD) or a track (CD/Video CD).

Repeat of chapter being played

Repeat of title being played

Cancel repeat mode (normal play)

## CD/Video CD

Repeat of track being played

Repeat of entire disc contents

Cancel repeat mode (normal play)