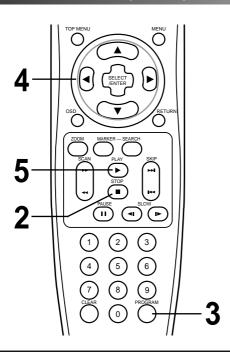

# **Program Play**

The player plays the tracks on the disc in the order you specify.

**Note:** Program play function is possible only with audio CDs. It does not work with DVD movie discs and Video CDs (Version 2.0).

# Press PROGRAM on the stop mode.

The program playback screen appears on the TV screen.

• To exit the screen, press PROGRAM or RETURN.

Press ▲/▼/◀/▶ and press the numeric button(s), to select the desired track number.

• Repeat step 2 to select another track.

• Up to 20 tracks can be programmed.

Press PLAY to exit the screen.

The selected track is stored in the memory and play now begins in the programmed sequence.