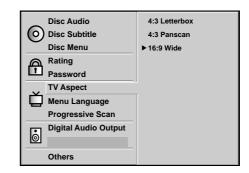

Press SETUP in the stop or playback mode. The SETUP menu is displayed.

**Press**  $\blacktriangle$ / $\bigtriangledown$  to select the desired item. The screen will show the current setting for the selected item, and the alternate setting(s).

- Disc Audio (see page 35.)
- Disc Subtitle (see page 35.)
- Disc Menu (see page 35.)
- Rating (see page 36.)
- Password (see page 37.)
- TV Aspect (see page 38.)
- Menu Language (see page 39.)
- Progressive Scan (see page 40.)
- Digital Audio Output (see page 41.)
- Others (see page 42.)

## **Selecting TV Aspect**

Select the appropriate screen type according to your TV set; conventional size screen (4:3) or wide-screen (16:9).

4:3 Panscan

At the SETUP screen, press ▲/▼ to select "TV Aspect" and press ▶.