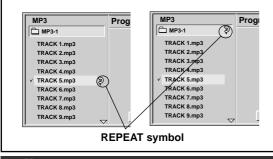

# Load an MP3 disc.

The MP3 menu is displayed

| MP3           | Program   |
|---------------|-----------|
| C MP3-1       |           |
| ✓ TRACK 1.mp3 |           |
| TRACK 2.mp3   |           |
| TRACK 3.mp3   |           |
| TRACK 4.mp3   |           |
| TRACK 5.mp3   |           |
| TRACK 6.mp3   |           |
| TRACK 7.mp3   |           |
| TRACK 8.mp3   |           |
| TRACK 9.mp3   | Clear All |

#### To play an MP3 file repeatedly

- If you press REPEAT once during play, the current MP3 file will play repeatedly.
- If you press REPEAT twice during play, the all MP3 files on the disc will play repeatedly.
- If you press REPEAT three times, the repeat play will be cancelled.

# Press ▲/▼ button to select the desired MP3 file and then press PLAY to start playback of the file.

| MP3           | Program   |
|---------------|-----------|
| C MP3-1       |           |
| TRACK 1.mp3   |           |
| TRACK 2.mp3   |           |
| TRACK 3.mp3   |           |
| TRACK 4.mp3   |           |
| ✓ TRACK 5.mp3 |           |
| TRACK 6.mp3   |           |
| TRACK 7.mp3   |           |
| TRACK 8.mp3   |           |
| TRACK 9.mp3   | Clear All |