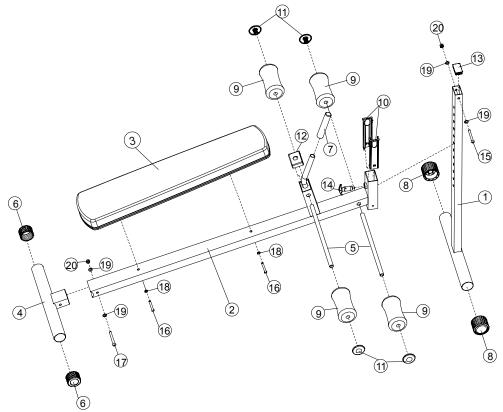

## STEP 4

Connect Seat Pad (3) to Main Frame (2) with Bolts (16) and Washers (18).

XM-4416 Parts List

| Key NO. | Part No.     | Description                     | Qty |
|---------|--------------|---------------------------------|-----|
| 1       | 204053802503 | UPRIGHT FRAME                   | 1   |
| 2       | 204053803503 | MAIN FRAME                      | 1   |
| 3       | 307040000565 | BACK PAD                        | 1   |
| 4       | 204053801503 | FRONT BASE                      | 1   |
| 5       | 204053804503 | FOAM ROLLER TUBE                | 2   |
| 6       | 307010000021 | END CAP, CIRCULAR 60            | 2   |
| 7       | 307010000956 | HANDLE GRIP                     | 1   |
| 8       | 307010000028 | TRANSPORT WHEEL, ROUND 60       | 2   |
| 9       | 307010001917 | FOAM ROLLER                     | 4   |
| 10      | 307010000790 | GLIDE PLASTIC SLEEVE            | 2   |
| 11      | 307010000404 | FOAM ROLLER CAP                 | 4   |
| 12      | 307010000742 | COVER, RECTANGULAR 50X75X25     | 1   |
| 13      | 307010000274 | PLUG, INNER RECTANGULAR 38X63.5 | 1   |
| 14      | 802900300002 | LOCKING POP PIN T-SHAPPED       | 1   |
| 15      | 306010020730 | ALLEN BOLT, M10X80mm            | 1   |
| 16      | 306010020715 | ALLEN BOLT, M8X70mm             | 2   |
| 17      | 306010020732 | ALLEN BOLT, M10X90mm            | 1   |
| 18      | 306010023107 | WASHER, M8                      | 2   |
| 19      | 306010023108 | WASHER, M10                     | 4   |
| 20      | 306010022504 | LOCK NUT, M10                   | 2   |
| 21      | 306990000144 | WRENCH, ALLEN S=6               | 1   |
| 22      | 299053804500 | BOLT PACK                       | 1   |
| 23      | 308030000280 | MANUAL XM-4416                  | 1   |