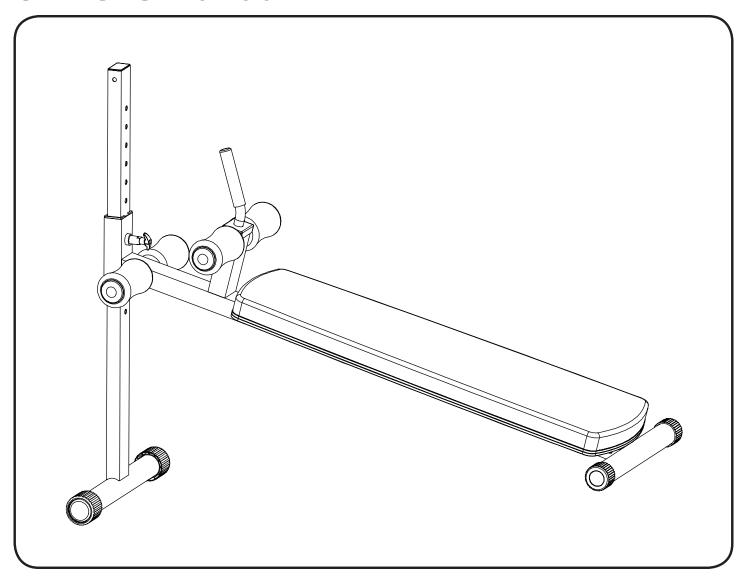

## STEP 4

Connect Seat Pad (3) to Main Frame (2) with Bolts (16) and Washers (18).

XM-4416 Parts List

| Key NO. | Part No.     | Description                     | Qty |
|---------|--------------|---------------------------------|-----|
| 1       | 204053802503 | UPRIGHT FRAME                   | 1   |
| 2       | 204053803503 | MAIN FRAME                      | 1   |
| 3       | 307040000565 | BACK PAD                        | 1   |
| 4       | 204053801503 | FRONT BASE                      | 1   |
| 5       | 204053804503 | FOAM ROLLER TUBE                | 2   |
| 6       | 307010000021 | END CAP, CIRCULAR 60            | 2   |
| 7       | 307010000956 | HANDLE GRIP                     | 1   |
| 8       | 307010000028 | TRANSPORT WHEEL, ROUND 60       | 2   |
| 9       | 307010001917 | FOAM ROLLER                     | 4   |
| 10      | 307010000790 | GLIDE PLASTIC SLEEVE            | 2   |
| 11      | 307010000404 | FOAM ROLLER CAP                 | 4   |
| 12      | 307010000742 | COVER, RECTANGULAR 50X75X25     | 1   |
| 13      | 307010000274 | PLUG, INNER RECTANGULAR 38X63.5 | 1   |
| 14      | 802900300002 | LOCKING POP PIN T-SHAPPED       | 1   |
| 15      | 306010020730 | ALLEN BOLT, M10X80mm            | 1   |
| 16      | 306010020715 | ALLEN BOLT, M8X70mm             | 2   |
| 17      | 306010020732 | ALLEN BOLT, M10X90mm            | 1   |
| 18      | 306010023107 | WASHER, M8                      | 2   |
| 19      | 306010023108 | WASHER, M10                     | 4   |
| 20      | 306010022504 | LOCK NUT, M10                   | 2   |
| 21      | 306990000144 | WRENCH, ALLEN S=6               | 1   |
| 22      | 299053804500 | BOLT PACK                       | 1   |
| 23      | 308030000280 | MANUAL XM-4416                  | 1   |