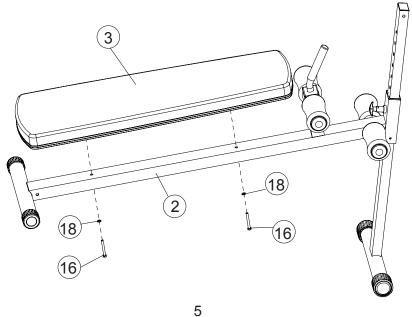

## STEP 4

Connect Seat Pad (3) to Main Frame (2) with Bolts (16) and Washers (18).

XM-4416 Parts List

| Key NO. | Part No.     | Description                     | Qty |
|---------|--------------|---------------------------------|-----|
| 1       | 204053802503 | UPRIGHT FRAME                   | 1   |
| 2       | 204053803503 | MAIN FRAME                      | 1   |
| 3       | 307040000565 | BACK PAD                        | 1   |
| 4       | 204053801503 | FRONT BASE                      | 1   |
| 5       | 204053804503 | FOAM ROLLER TUBE                | 2   |
| 6       | 307010000021 | END CAP, CIRCULAR 60            | 2   |
| 7       | 307010000956 | HANDLE GRIP                     | 1   |
| 8       | 307010000028 | TRANSPORT WHEEL, ROUND 60       | 2   |
| 9       | 307010001917 | FOAM ROLLER                     | 4   |
| 10      | 307010000790 | GLIDE PLASTIC SLEEVE            | 2   |
| 11      | 307010000404 | FOAM ROLLER CAP                 | 4   |
| 12      | 307010000742 | COVER, RECTANGULAR 50X75X25     | 1   |
| 13      | 307010000274 | PLUG, INNER RECTANGULAR 38X63.5 | 1   |
| 14      | 802900300002 | LOCKING POP PIN T-SHAPPED       | 1   |
| 15      | 306010020730 | ALLEN BOLT, M10X80mm            | 1   |
| 16      | 306010020715 | ALLEN BOLT, M8X70mm             | 2   |
| 17      | 306010020732 | ALLEN BOLT, M10X90mm            | 1   |
| 18      | 306010023107 | WASHER, M8                      | 2   |
| 19      | 306010023108 | WASHER, M10                     | 4   |
| 20      | 306010022504 | LOCK NUT, M10                   | 2   |
| 21      | 306990000144 | WRENCH, ALLEN S=6               | 1   |
| 22      | 299053804500 | BOLT PACK                       | 1   |
| 23      | 308030000280 | MANUAL XM-4416                  | 1   |