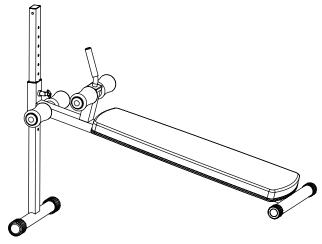

## STEP 4

Connect Seat Pad (3) to Main Frame (2) with Bolts (16) and Washers (18).

XM-4416 Parts List

| Key NO. | Part No.     | Description                     | Qty |
|---------|--------------|---------------------------------|-----|
| 1       | 204053802503 | UPRIGHT FRAME                   | 1   |
| 2       | 204053803503 | MAIN FRAME                      | 1   |
| 3       | 307040000565 | BACK PAD                        | 1   |
| 4       | 204053801503 | FRONT BASE                      | 1   |
| 5       | 204053804503 | FOAM ROLLER TUBE                | 2   |
| 6       | 307010000021 | END CAP, CIRCULAR 60            | 2   |
| 7       | 307010000956 | HANDLE GRIP                     | 1   |
| 8       | 307010000028 | TRANSPORT WHEEL, ROUND 60       | 2   |
| 9       | 307010001917 | FOAM ROLLER                     | 4   |
| 10      | 307010000790 | GLIDE PLASTIC SLEEVE            | 2   |
| 11      | 307010000404 | FOAM ROLLER CAP                 | 4   |
| 12      | 307010000742 | COVER, RECTANGULAR 50X75X25     | 1   |
| 13      | 307010000274 | PLUG, INNER RECTANGULAR 38X63.5 | 1   |
| 14      | 802900300002 | LOCKING POP PIN T-SHAPPED       | 1   |
| 15      | 306010020730 | ALLEN BOLT, M10X80mm            | 1   |
| 16      | 306010020715 | ALLEN BOLT, M8X70mm             | 2   |
| 17      | 306010020732 | ALLEN BOLT, M10X90mm            | 1   |
| 18      | 306010023107 | WASHER, M8                      | 2   |
| 19      | 306010023108 | WASHER, M10                     | 4   |
| 20      | 306010022504 | LOCK NUT, M10                   | 2   |
| 21      | 306990000144 | WRENCH, ALLEN S=6               | 1   |
| 22      | 299053804500 | BOLT PACK                       | 1   |
| 23      | 308030000280 | MANUAL XM-4416                  | 1   |