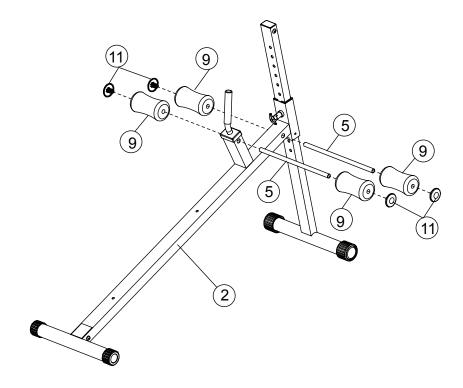

## STEP 3

Slide Foam Roller Tubes (5) into holes in Main Frame (2). Slide Foam Rollers (9) onto Foam Roller Tubes (5) and secure using Roller Tube Caps (11).