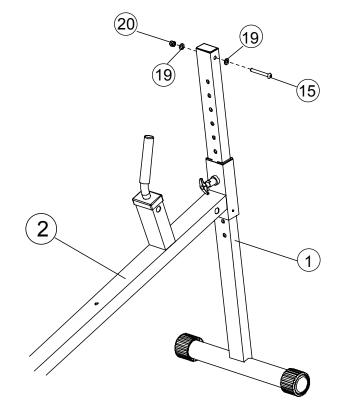

## STEP 1

Connect Main Frame (2) to Front Base (4) by securing with M10 x 90 Bolt (17), two Washers (19), and Lock Nut (20).

4

Slide Upright Frame (1) into Main Frame (2).

Make sure the adjustment holes in the Upright

Frame are facing the Main Frame Assembly (2).

Slide Bolt M10X80 (15) into Upright Frame (1)

and secure with two Washers (19) and Lock Nut (20).

NOTE: Hand tighten bolts and lock nuts until machine is fully assembled.