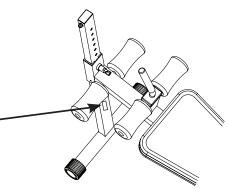

## STEP 1

Connect Main Frame (2) to Front Base (4) by securing with M10 x 90 Bolt (17), two Washers (19), and Lock Nut (20).

4

Slide Upright Frame (1) into Main Frame (2).

Make sure the adjustment holes in the Upright

Frame are facing the Main Frame Assembly (2).

Slide Bolt M10X80 (15) into Upright Frame (1)

and secure with two Washers (19) and Lock Nut (20).

NOTE: Hand tighten bolts and lock nuts until machine is fully assembled.