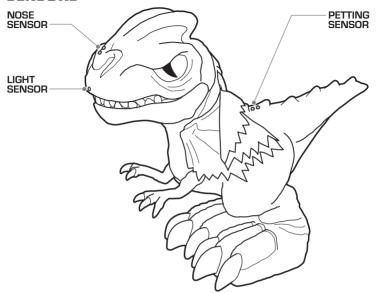

### SENSORS

Download from Www.Somanuals.com. All Manuals Search And Download.

### **WAYS TO PLAY**

With a playful yet *biting* personality, SCREATURE™ is one feisty predator! Are you tough enough to tame him? Or will he shower you with his surprise attack?

GUARD MODE: Touch and hold his nose sensor for 3 or more seconds, then remove your fingers and SCREATURE™ will rear up and stand guard. If he senses any motion near him, he will roar and spit water. Touch either his petting or nose sensor to de-activate GUARD MODE

**SLEEP:** After 2 minutes of inactivity, SCREATURE™ will fall asleep. He can be awakened by pressing his nose or petting sensor, or by turning him **OFF** and then **ON** again.

**TRAINING TIP:** Since SCREATURE™ is such a lively dinosaur, he can get a bit jumpy after being picked up. While holding him, make sure to keep him still or he may snap at you. When moving him, cover his light sensor to prevent him from snapping.