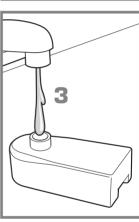

# **GET READY**

- 1. Open the water canister latch.
- 2. Remove the water canister.
- 3. Fill canister with water.

**4.** Holding SCREATURE™ upright, slide water canister upward onto tube and close latch.

Use only water to fill the water canister. Do not use any other fluids in the canister to avoid damaging

Download from Www.Somanuals.com. All ManGal Search And Download.