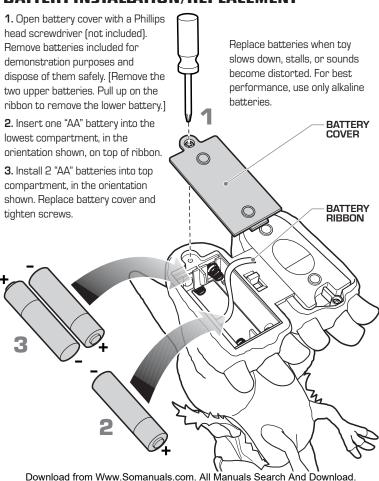

# SCREATURE

INTERACTIVE DINOSAUR

A ROBOTICALLY RECREATED PREDATOR

INSTRUCTIONS



Keep these instructions for future reference as they contain important information.

Requires 3 "AA" alkaline batteries. Batteries included are for demonstration purposes.



N4320-0920

# BATTERY INSTALLATION/REPLACEMENT



# **GET READY**

- 1. Open the water canister latch.
- 2. Remove the water canister.
- 3. Fill canister with water.









**4.** Holding SCREATURE™ upright, slide water canister upward onto tube and close latch.

Use only water to fill the water canister. Do not use any other fluids in the canister to avoid damaging

Download from Www.Somanuals.com. All ManGal Search And Download.

### SENSORS





Download from Www.Somanuals.com. All Manuals Search And Download.

### **WAYS TO PLAY**

With a playful yet *biting* personality, SCREATURE™ is one feisty predator! Are you tough enough to tame him? Or will he shower you with his surprise attack?







GUARD MODE: Touch and hold his nose sensor for 3 or more seconds, then remove your fingers and SCREATURE™ will rear up and stand guard. If