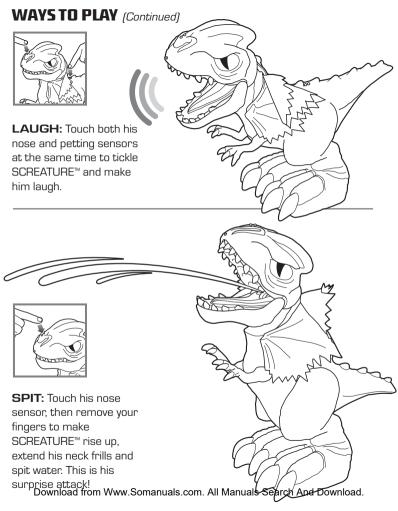

### **WAYS TO PLAY**

With a playful yet *biting* personality, SCREATURE™ is one feisty predator! Are you tough enough to tame him? Or will he shower you with his surprise attack?

GUARD MODE: Touch and hold his nose sensor for 3 or more seconds, then remove your fingers and SCREATURE™ will rear up and stand guard. If he senses any motion near him, he will roar and spit water. Touch either his petting or nose sensor to de-activate GUARD MODE

**SLEEP:** After 2 minutes of inactivity, SCREATURE™ will fall asleep. He can be awakened by pressing his nose or petting sensor, or by turning him **OFF** and then **ON** again.

**TRAINING TIP:** Since SCREATURE™ is such a lively dinosaur, he can get a bit jumpy after being picked up. While holding him, make sure to keep him still or he may snap at you. When moving him, cover his light sensor to prevent him from snapping.