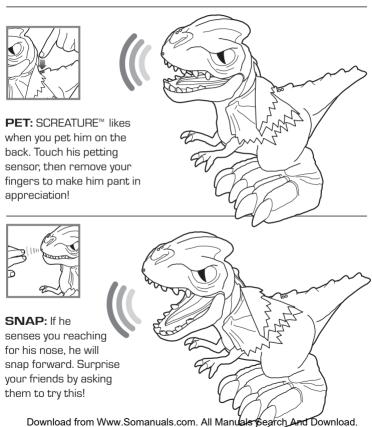

### **WAYS TO PLAY**

With a playful yet *biting* personality, SCREATURE™ is one feisty predator! Are you tough enough to tame him? Or will he shower you with his surprise attack?

GUARD MODE: Touch and hold his nose sensor for 3 or more seconds, then remove your fingers and SCREATURE™ will rear up and stand guard. If he senses any motion near him, he will roar and spit water. Touch either his petting or nose sensor to de-activate GUARD MODE

**SLEEP:** After 2 minutes of inactivity, SCREATURE™ will fall asleep. He can be awakened by pressing his nose or petting sensor, or by turning him **OFF** and then **ON** again.

**TRAINING TIP:** Since SCREATURE™ is such a lively dinosaur, he can get a bit jumpy after being picked up. While holding him, make sure to keep him still or he may snap at you. When moving him, cover his light sensor to prevent him from snapping.