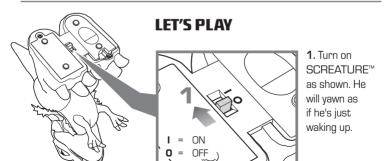

### **WAYS TO PLAY**

With a playful yet *biting* personality, SCREATURE™ is one feisty predator! Are you tough enough to tame him? Or will he shower you with his surprise attack?

GUARD MODE: Touch and hold his nose sensor for 3 or more seconds, then remove your fingers and SCREATURE™ will rear up and stand guard. If he senses any motion near him, he will roar and spit water. Touch either his petting or nose sensor to de-activate GUARD MODE

**SLEEP:** After 2 minutes of inactivity, SCREATURE™ will fall asleep. He can be awakened by pressing his nose or petting sensor, or by turning him **OFF** and then **ON** again.

**TRAINING TIP:** Since SCREATURE™ is such a lively dinosaur, he can get a bit jumpy after being picked up. While holding him, make sure to keep him still or he may snap at you. When moving him, cover his light sensor to prevent him from snapping.